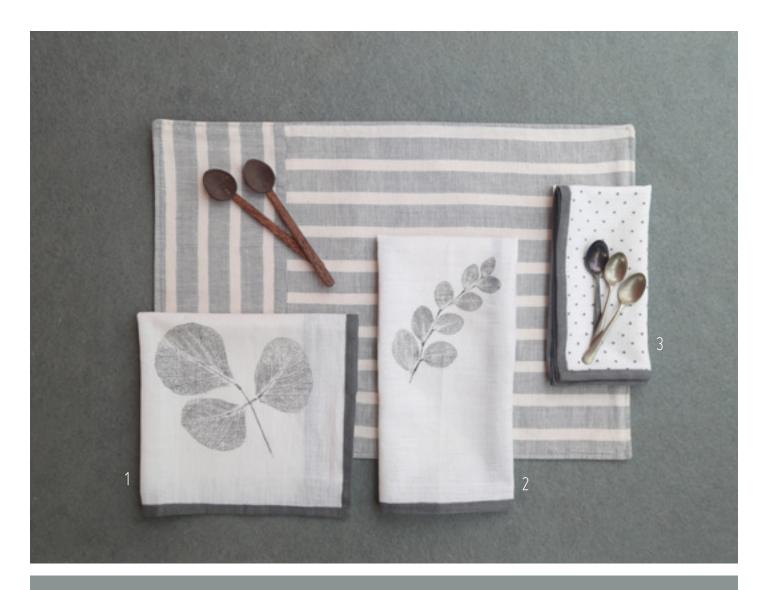

1. PALAASH NAPKIN 2. BORDI NAPKIN KAPUS NAPKINS

LITI TABLE MAT 2 14" X 20"

### LITI TABLE MAT 1 14" X 20"

### LITI TABLE MAT 3 14" X 20"

'Bringing forth the inherent beauty of nature with our leaf impressions'

KAPUS CURTAINS

LONG LEAF IN GREY, RED & MUSTARD

LONG LEAF IN INDIGO

PEEPAL LEAF IN GREY, RED & MUSTARD