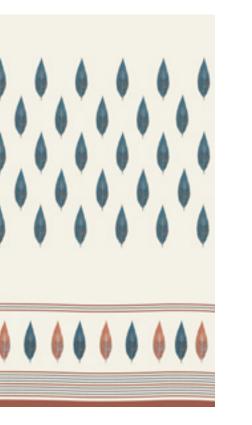

### LITI TABLE MAT 3 14" X 20"

'Bringing forth the inherent beauty of nature with our leaf impressions'

KAPUS CURTAINS

LONG LEAF IN GREY, RED & MUSTARD

LONG LEAF IN INDIGO

PEEPAL LEAF IN GREY, RED & MUSTARD

LONG LEAF IN GREY

SERRATED SMALL LEAF IN INDIGO