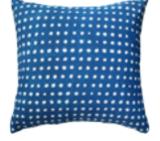

### BINDU LITI CUSHION COLLECTION

TLAC 6 18"X18"

TLAC 3 18"X18"

to any composition'

'The dot and line are sacred elements, essential BLC 3 18"X18" BLC 6 18"X18"

BLC 9 18"X18"

BLC 12 18"X18"

BLC 13 18"X18"

BLC 11 18"X18"

BLC 8 18''X18''

BLC 5 18"X18"