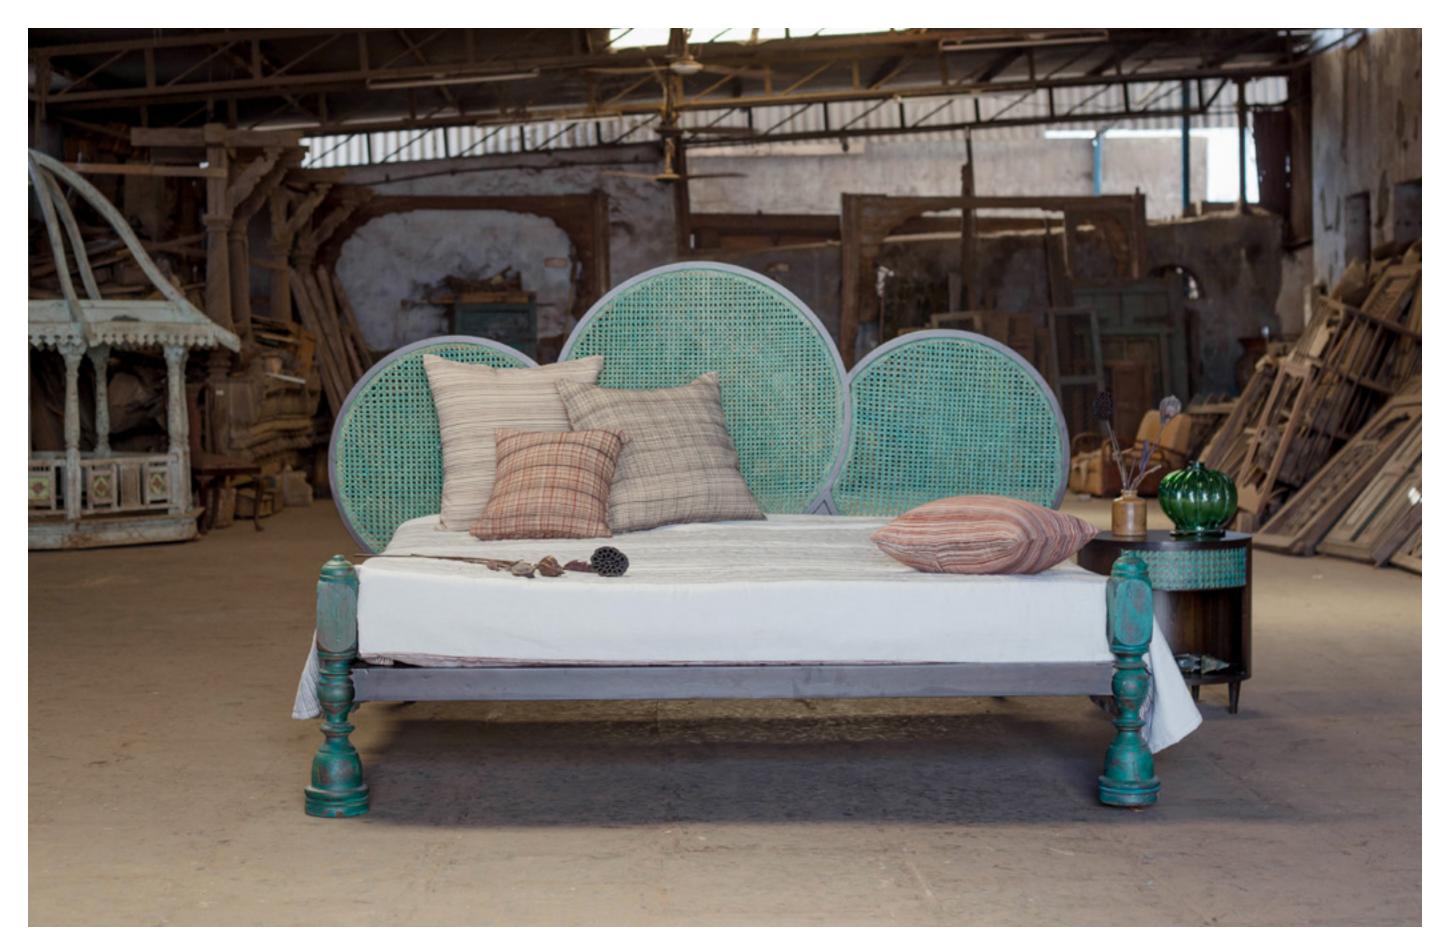

## CKATUA

'Furniture that brings elements of the past into the future, designs that celebrate the revival of Indian handcrafting'

Dimensions : **W** 56" **D** 48" **H** 30"

GREEN CANE BED - Dimensions : W 76" D 81" H 54"

'An ode to the subcontinent's skill and old-world aesthetic as we reposition it for the modern day and age'

GREEN CANE SIDE TABLE - Dimensions : Di 21" H 21"

REGAL INLAY SIDE TABLE - Dimensions : W 30" D 16" H 14"