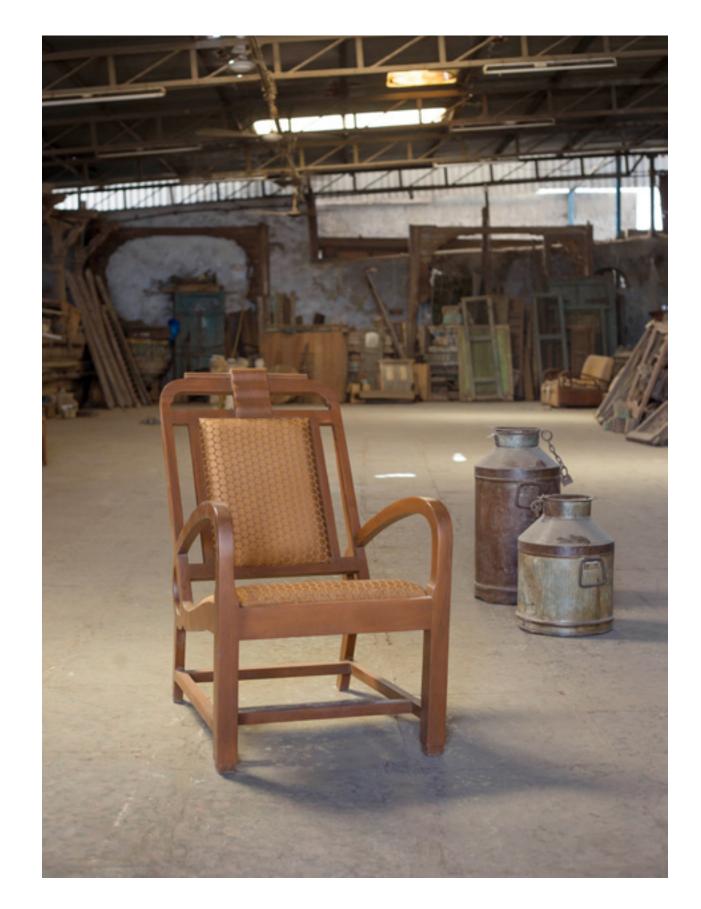

> 'Pigments and patterns that invoke joy and childhood nostalgia'



### LAAKH – GOLA Dimensions : Di 54" H 30"



2020 Collection

## CKATUA

'Furniture that brings elements of the past into the future, designs that celebrate the revival of Indian handcrafting'

Dimensions : **W** 56" **D** 48" **H** 30"



GREEN CANE BED - Dimensions : W 76" D 81" H 54"

'An ode to the subcontinent's skill and old-world aesthetic as we reposition it for the modern day and age'



GREEN CANE SIDE TABLE - Dimensions : Di 21" H 21"





REGAL INLAY SIDE TABLE - Dimensions : W 30" D 16" H 14"



REVIVAL CANE CHAIR I

Dimensions : **W** 26" **D** 23.5" **H** 32"



### REFURBISHED CANE CHAIR II Dimensions : W 22" D 24.75" H 31"



REVIVAL UPHOLSTERED CHAIR I

Dimensions : **W** 19.5" **D** 25.5" **H** 28.5"



### REVIVAL UPHOLSTERED CHAIR II Dimensions : W 21.5" D 26" H 35"



### this and that **x** anahita ginwala



## kapus

This and That in collaboration with Anahita brings to you a collection of organic cotton, khadi home textiles. The collection has been named Kapus, after the organically cultivated cotton all our products are made with. The cotton comes from the fields of Maharashtra and is spun by hand and handwoven into beautifully textured khadi fabrics, ranging from heavy to ethereal sheers in fine counts. The collection explores the basic elements of dot and line, bindu and rekha, in various configurations through hand block printing and other creative printing techniques. Our designs are also repositories of the flora we found along the way. The leaves of the palaash tree and bo