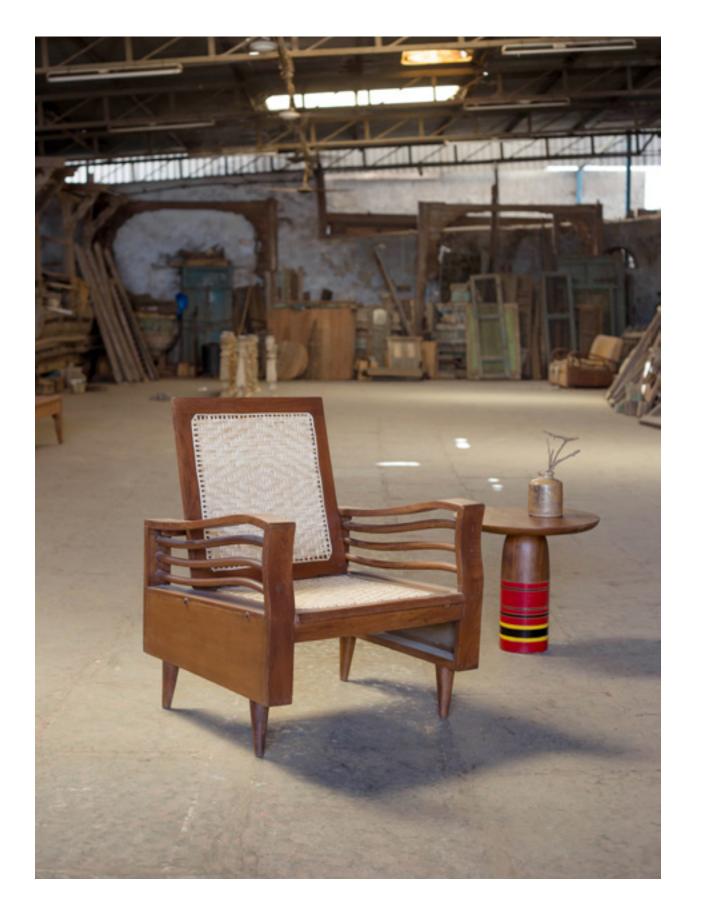

* 18" **| Di** 30" **H** 16"

mentation with lacquer pproach on a technique ler pieces of wood by The collection evokes f maneuvering colored e. The lacquer work is 'Enriching global designs with local craftsmanship'

> 'Pigments and patterns that invoke joy and childhood nostalgia'



### LAAKH – GOLA Dimensions : Di 54" H 30"



2020 Collection

## CKATUA

'Furniture that brings elements of the past into the future, designs that celebrate the revival of Indian handcrafting'

Dimensions : **W** 56" **D** 48" **H** 30"



GREEN CANE BED - Dimensions : W 76" D 81" H 54"

'An ode to the subcontinent's skill and old-world aesthetic as we reposition it for the modern day and age'



GREEN CANE SIDE TABLE - Dimensions : Di 21" H 21"





REGAL INLAY SIDE TABLE - Dimensions : W 30" D 16" H 14"



REVIVAL CANE CHAIR I

Dimensions : **W** 26" **D** 23.5" **H** 32"



### REFURBISHED CANE CHAIR II Dimensions : W 22" D 24.75" H 31"



REVIVAL UPHOLSTERED CHAIR I

Dimensions : **W** 19.5" **D** 25.5" **H** 28.5"



### REVIVAL UPHOLSTERED CHAIR II Dimensions : W 21.5" D 26" H 35"



### this and that **x** anahita ginwala



## kapus

This and That in collaboration with Anahita brings to you a collection of organic cotton, khadi home textiles. The collection has been named Kapus, after the organically cultivated cotton all our products are made with. The cotton comes from the fields of Maharashtra and is spun by hand and handwoven into beautifully textured khadi fabrics, ranging from heavy to ethereal sheers in fine counts. The collection explores the basic elements of dot and line, b