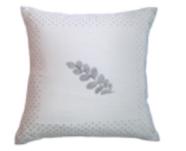

### THE LEAF ARCHIVE CUSHION COLLECTION

'A world of seamless geometry rendered within each leaf's imprint'

TLAC 1 18"X18"

TLAC 2 18''X18''

TLAC 4 18"X18"

TLAC 5 18"X18"

### BINDU LITI CUSHION COLLECTION

TLAC 6 18"X18"

TLAC 3 18"X18"

to any composition'

'The dot and line are sacred elements, essential BLC 3 18"X18" BLC 6 18"X18"

BLC 9 18"X18"

BLC 12 18"X18"

BLC 13 18"X18"