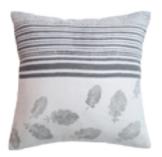

### LITI TABLE MAT 3 14" X 20"

'Bringing forth the inherent beauty of nature with our leaf impressions'

KAPUS CURTAINS

LONG LEAF IN GREY, RED & MUSTARD

LONG LEAF IN INDIGO

PEEPAL LEAF IN GREY, RED & MUSTARD

LONG LEAF IN GREY

SERRATED SMALL LEAF IN INDIGO