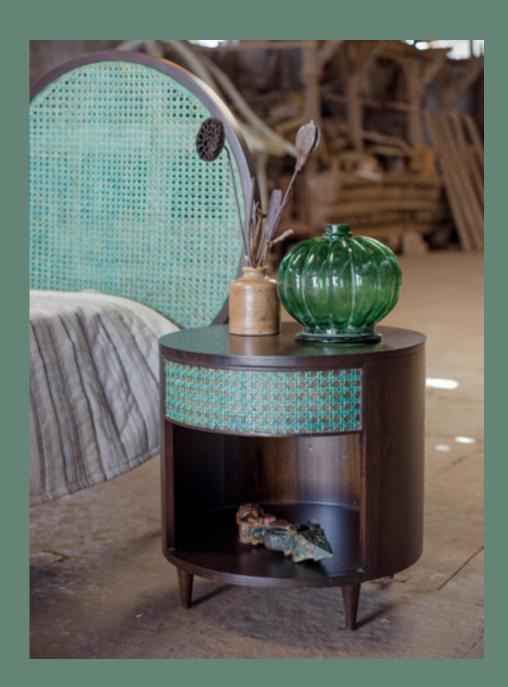

'An ode to the subcontinent's skill and old-world aesthetic as we reposition it for the modern day and age'

GREEN CANE SIDE TABLE - Dimensions : Di 21" H 21"

REGAL INLAY SIDE TABLE - Dimensions : W 30" D 16" H 14"