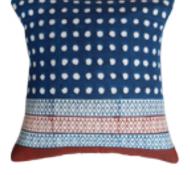

### REKHA CUSHION COLLECTION

RC 1 18"X18"

RC 2 18''X18''

RC 4 24"X24"

BLC 1 24"X24"

### BINDU LITI CUSHION COLLECTION

TLAC 6 18"X18"

TLAC 3 18"X18"

to any composition'

'The dot and line are sacred elements, essential BLC 3 18"X18" BLC 6 18"X18"

BLC 9 18"X18"

BLC 12 18"X18"

BLC 13 18"X18"