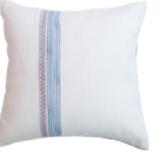

### REKHA CUSHION COLLECTION

RC 1 18"X18"

RC 2 18''X18''

RC 4 24"X24"

BLC 1 24"X24"

### BINDU LITI CUSHION COLLECTION

TLAC 6 18"X18"

TLAC 3 18"X18"

to any composition'

'The dot and line are sacred elements, essential BLC 3 18"X18" BLC 6 18"X18"

BLC 9 18"X18"

BLC 12 18"X18"

BLC 13 18"X18"