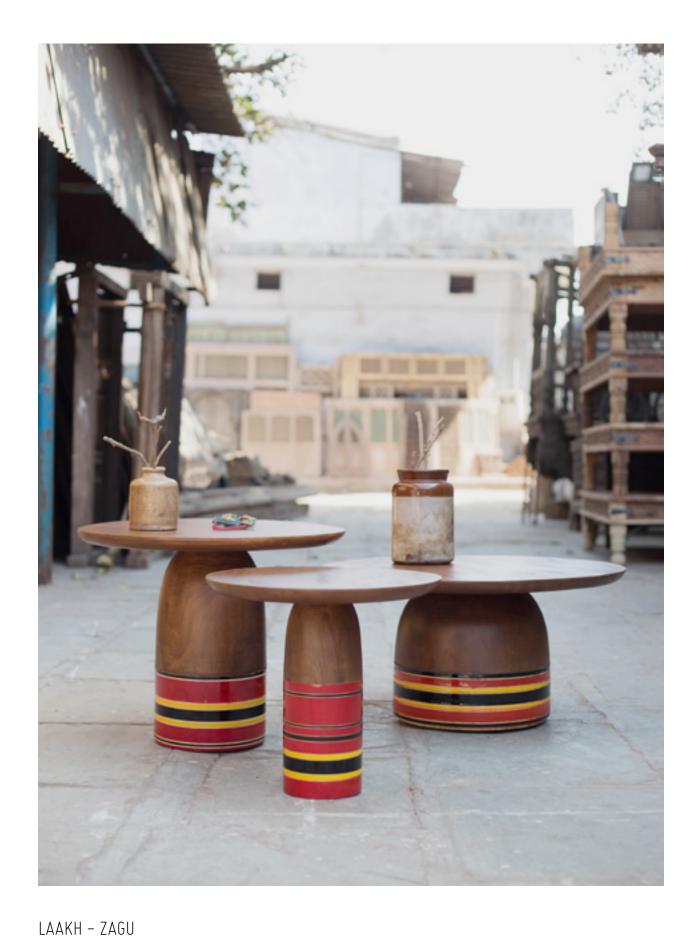

# LAAKH

An exclusive range formed out of our exper work on wood. This & That takes a fresh extensively employed on toys and sma applying it to our contemporary designs your senses wielding the age-old craft lacquer on hand-carved wooden furnitu applied in bright shades and patterns qui

Dimensions : **Di** 24" **H** 20" **| Di** 18" **H** 18" **| Di** 30" **H** 16"

mentation with lacquer pproach on a technique ler pieces of wood by The collection evokes f maneuvering colored e. The lacquer work is 'Enriching global designs with local craftsmanship'

> 'Pigments and patterns that invoke joy and childhood nostalgia'