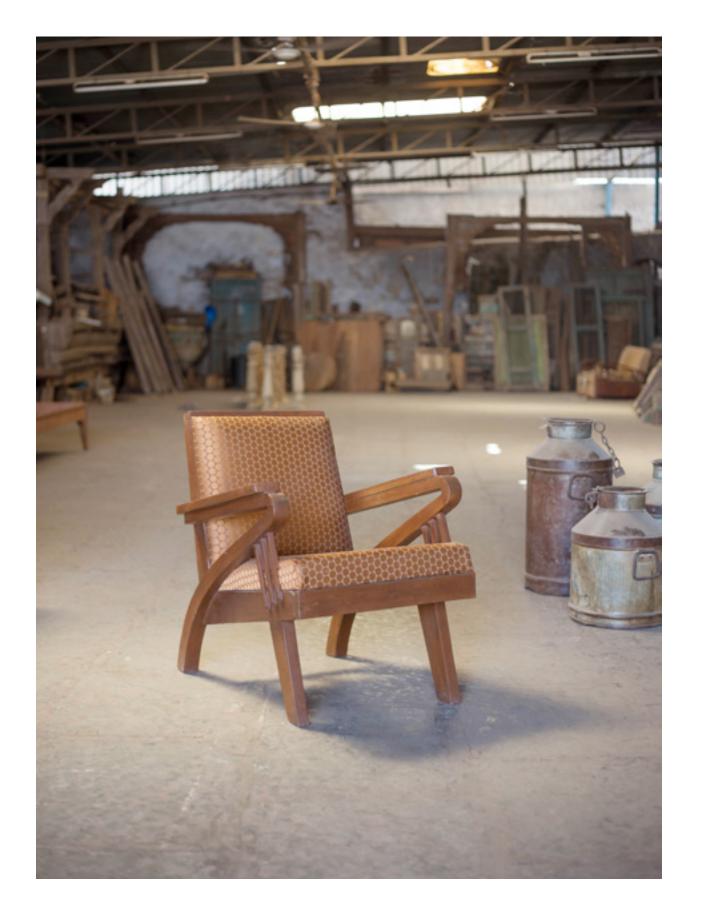

### REFURBISHED CANE CHAIR II Dimensions : W 22" D 24.75" H 31"

REVIVAL UPHOLSTERED CHAIR I

Dimensions : **W** 19.5" **D** 25.5" **H** 28.5"