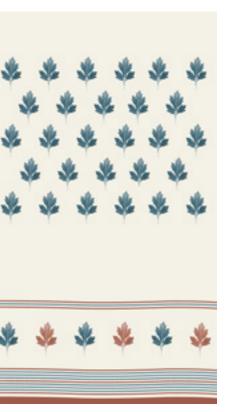

### THE LEAF ARCHIVE CUSHION COLLECTION

'A world of seamless geometry rendered within each leaf's imprint'

TLAC 1 18"X18"

TLAC 2 18''X18''

TLAC 4 18"X18"

TLAC 5 18"X18"

### BINDU LITI CUSHION COLLECTION

TLAC 6 18"X18"

TLAC 3 18"X18"

to any composition'

'The dot and line are sacred elements, essential BLC 3 18"X18" BLC 6 18"X18"

BLC 9 18"X18"

BLC 12 18"X18"

BLC 13 18"X18"