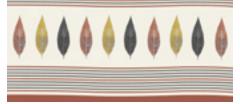

### LITI TABLE MAT 3 14" X 20"

'Bringing forth the inherent beauty of nature with our leaf impressions'

KAPUS CURTAINS

LONG LEAF IN GREY, RED & MUSTARD

LONG LEAF IN INDIGO

PEEPAL LEAF IN GREY, RED & MUSTARD