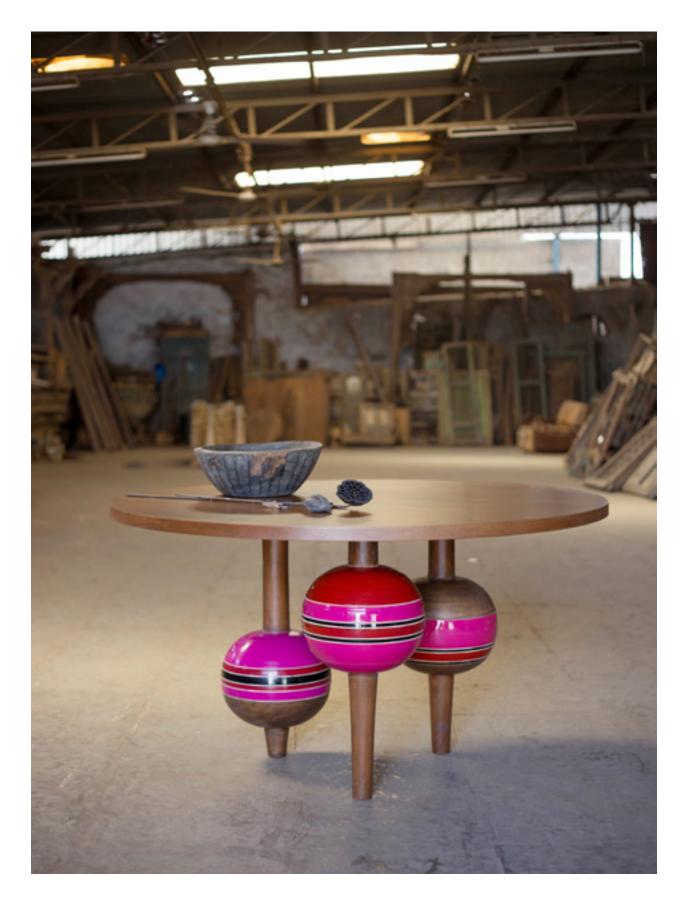

2020 Collection





# LAAKH

An exclusive range formed out of our exper work on wood. This & That takes a fresh extensively employed on toys and sma applying it to our contemporary designs your senses wielding the age-old craft lacquer on hand-carved wooden furnitu applied in bright shades and patterns qui

Dimensions : **Di** 24" **H** 20" **| Di** 18" **H** 18" **| Di** 30" **H** 16"

mentation with lacquer pproach on a technique ler pieces of wood by The collection evokes f maneuvering colored e. The lacquer work is 'Enriching global designs with local craftsmanship'

> 'Pigments and patterns that invoke joy and childhood nostalgia'



### LAAKH – GOLA Dimensions : Di 54" H 30"



2020 Collection

## CKATUA

'Furniture that brings elements of the past into the future, designs that celebrate the revival of Indian handcrafting'

Dimensions : **W** 56" **D** 48" **H** 30"



GREEN CANE BED - Dimensions : W 76" D 81" H 54"

'An ode to the subcontinent's skill and old-world aesthetic as we reposition it for the modern day and age'



GREEN CANE SIDE TABLE - Dimensions : Di 21" H 21"





REGAL INLAY SIDE TABLE - Dimensions : W 30" D 16" H 14"



REVIVAL CANE CHAIR I

Dimensions : **W** 26" **D** 23.5" **H** 32"



### REFURBISHED CANE CHAIR II Dimensions : W 22" D 24.75" H 31"



REVIVAL UPHOLSTERED CHAIR I

Dimensions : **W** 19.5" **D** 25.5" **H** 28.5"



### REVIVAL UPHOLSTERED CHAIR II Dimensions : W 21.5" D 26" H 35"