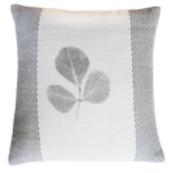

## kapus

This and That in collaboration with Anahita brings to you a collection of organic cotton, khadi home textiles. The collection has been named Kapus, after the organically cultivated cotton all our products are made with. The cotton comes from the fields of Maharashtra and is spun by hand and handwoven into beautifully textured khadi fabrics, ranging from heavy to ethereal sheers in fine counts. The collection explores the basic elements of dot and line, bindu and rekha, in various configurations through hand block printing and other creative printing techniques. Our designs are also repositories of the flora we found along the way. The leaves of the palaash tree and bordi plant have been imprinted with pigment onto cushions and napkins. The collection is rounded off with our quilted bed covers that have been painted by hand using pigment and textured brushes. With age-old techniques such as block printing and natural dyeing assimilating beautifully with more experimental surfaces, we have created a range of textiles unique in texture and template.

### LITI TABLE MAT 3 14" X 20"

'Bringing forth the inherent beauty of nature with our leaf impressions'

KAPUS CURTAINS

LONG LEAF IN GREY, RED & MUSTARD

LONG LEAF IN INDIGO

PEEPAL LEAF IN GREY, RED & MUSTARD