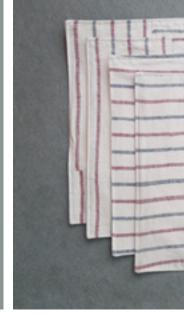

nging from heavy to ethereal sheers in fine counts. The collection explores the basic elements of dot and line, bindu and rekha, in various configurations through hand block printing and other creative printing techniques. Our designs are also repositories of the flora we found along the way. The leaves of the palaash tree and bordi plant have been imprinted with pigment onto cushions and napkins. The collection is rounded off with our quilted bed covers that have been painted by hand using pigment and textured brushes. With age-old techniques such as block printing and natural dyeing assimilating beautifully with more experimental surfaces, we have created a range of textiles unique in texture and template.



1. PALAASH NAPKIN 2. BORDI NAPKIN KAPUS NAPKINS



LITI TABLE MAT 2 14" X 20"







### LITI TABLE MAT 1 14" X 20"



### LITI TABLE MAT 3 14" X 20"

'Bringing forth the inherent beauty of nature with our leaf impressions'

KAPUS CURTAINS







LONG LEAF IN GREY, RED & MUSTARD



LONG LEAF IN INDIGO



PEEPAL LEAF IN GREY, RED & MUSTARD

LONG LEAF IN GREY



SERRATED SMALL LEAF IN INDIGO

### THE LEAF ARCHIVE CUSHION COLLECTION

'A world of seamless geometry rendered within each leaf's imprint'







TLAC 1 18"X18"

TLAC 2 18''X18''





TLAC 4 18"X18"

TLAC 5 18"X18"

### REKHA CUSHION COLLECTION



RC 1 18"X18"

RC 2 18''X18''





RC 4 24"X24"





BLC 1 24"X24"



### BINDU LITI CUSHION COLLECTION

TLAC 6 18"X18"



TLAC 3 18"X18"









to any composition'



'The dot and line are sacred elements, essential BLC 3 18"X18" BLC 6 18"X18"









BLC 9 18"X18"