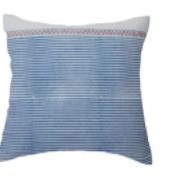

### REKHA CUSHION COLLECTION

RC 1 18"X18"

RC 2 18''X18''

RC 4 24"X24"

BLC 1 24"X24"

### BINDU LITI CUSHION COLLECTION

TLAC 6 18"X18"

TLAC 3 18"X18"

to any composition'

'The dot and line are sacred elements, essential BLC 3 18"X18" BLC 6 18"X18"

BLC 9 18"X18"

BLC 12 18"X18"

BLC 13 18"X18"