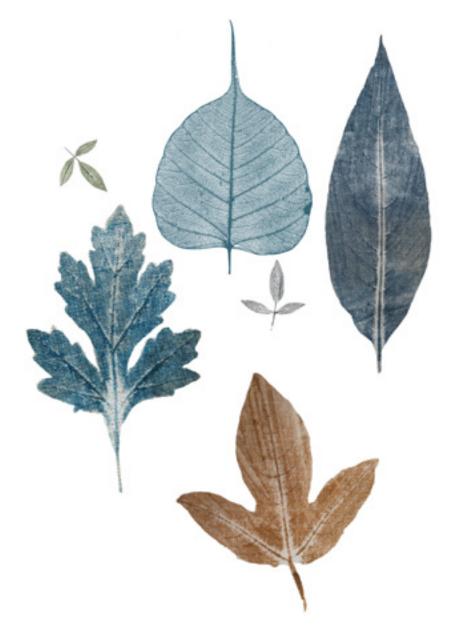

## kapus

This and That in collaboration with Anahita brings to you a collection of organic cotton, khadi home textiles. The collection has been named Kapus, after the organically cultivated cotton all our products are made with. The cotton comes from the fields of Maharashtra and is spun by hand and handwoven into beautifully textured khadi fabrics, ranging from heavy to ethereal sheers in fine counts. The collection explores the basic elements of dot and line, bindu and rekha, in various configurations through hand block printing and other creative printing techniques. Our designs are also repositories of the flora we found along the way. The leaves of the palaash tree and bordi plant have been imprinted with pigment onto cushions and napkins. The collection is rounded off with our quilted bed covers that have been painted by hand using pigment and textured brushes. With age-old techniques such as block printing and natural dyeing assimilating beautifully with more experimental surfaces, we have created a range of textiles unique in texture and template.

### LITI TABLE MAT 3 14" X 20"

'Bringing forth the inherent beauty of nature with our leaf impressions'

KAPUS CURTAINS

LONG LEAF IN GREY, RED & MUSTARD

LONG LEAF IN INDIGO

PEEPAL LEAF IN GREY, RED & MUSTARD