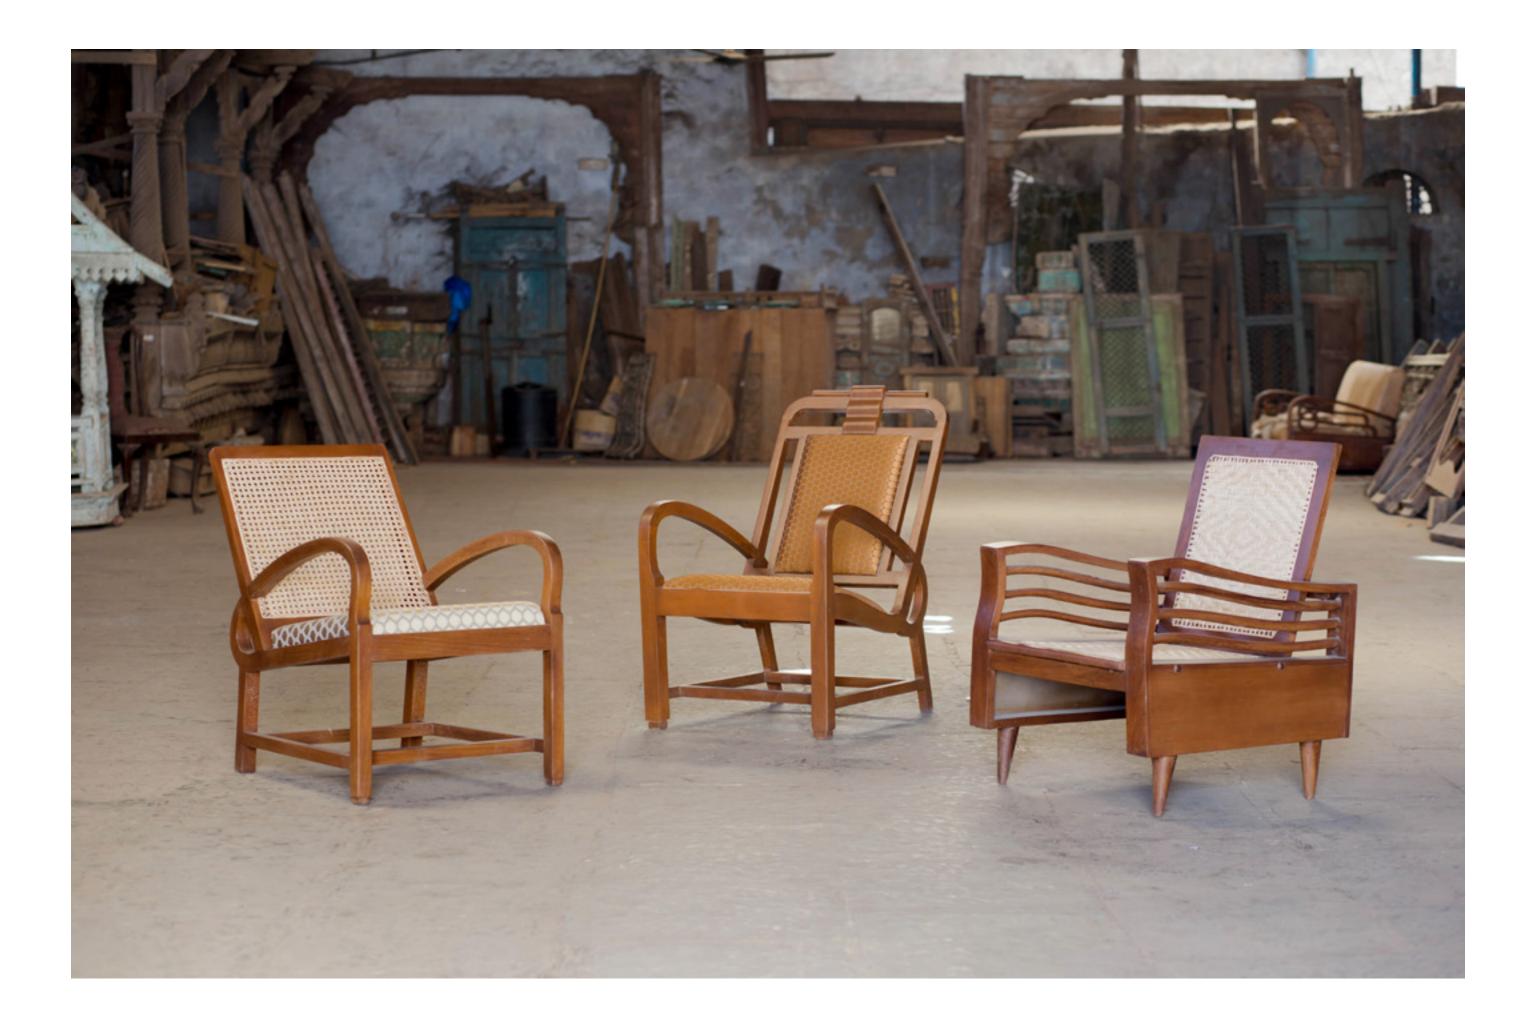

## CKATUA

'Furniture that brings elements of the past into the future, designs that celebrate the revival of Indian handcrafting'

Dimensions : **W** 56" **D** 48" **H** 30"

GREEN CANE BED - Dimensions : W 76" D 81" H 54"

'An ode to the subcontinent's skill and old-world aesthetic as we reposition it for the modern day and age'

GREEN CANE SIDE TABLE - Dimensions : Di 21" H 21"

REGAL INLAY SIDE TABLE - Dimensions : W 30" D 16" H 14"

REVIVAL CANE CHAIR I

Dimensions : **W** 26" **D** 23.5" **H** 32"

### REFURBISHED CANE CHAIR II Dimensions : W 22" D 24.75" H 31"

REVIVAL UPHOLSTERED CHAIR I

Dimensions : **W** 19.5" **D** 25.5" **H** 28.5"

### REVIVAL UPHOLSTERED CHAIR II Dimensions : W 21.5" D 26" H 35"