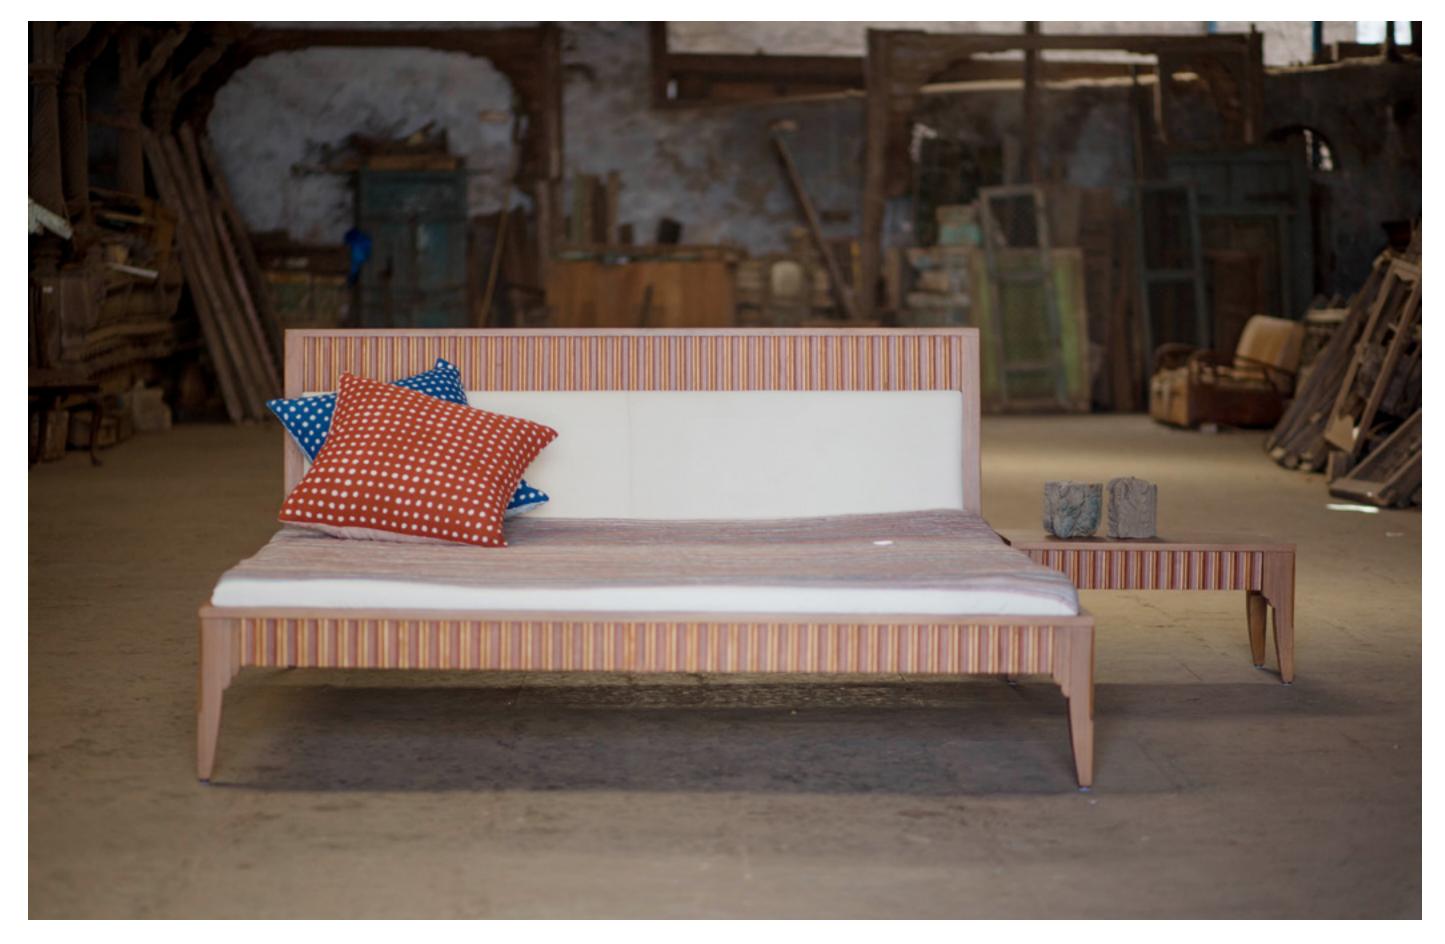

ns qui

Dimensions : **Di** 24" **H** 20" **| Di** 18" **H** 18" **| Di** 30" **H** 16"

mentation with lacquer pproach on a technique ler pieces of wood by The collection evokes f maneuvering colored e. The lacquer work is 'Enriching global designs with local craftsmanship'

> 'Pigments and patterns that invoke joy and childhood nostalgia'



### LAAKH – GOLA Dimensions : Di 54" H 30"



2020 Collection

## CKATUA

'Furniture that brings elements of the past into the future, designs that celebrate the revival of Indian handcrafting'

Dimensions : **W** 56" **D** 48" **H** 30"



GREEN CANE BED - Dimensions : W 76" D 81" H 54"

'An ode to the subcontinent's skill and old-world aesthetic as we reposition it for the modern day and age'



GREEN CANE SIDE TABLE - Dimensions : Di 21" H 21"





REGAL INLAY SIDE TABLE - Dimensions : W 30" D 16" H 14"



REVIVAL CANE CHAIR I

Dimensions : **W** 26" **D** 23.5" **H** 32"



### REFURBISHED CANE CHAIR II Dimensions : W 22" D 24.75" H 31"



REVIVAL UPHOLSTERED CHAIR I

Dimensions : **W** 19.5" **D** 25.5" **H** 28.5"



### REVIVAL UPHOLSTERED CHAIR II Dimensions : W 21.5" D 26" H 35"



### this and that **x** anahita ginwala



## kapus

This and That in collaboration with Anahita brings to you a collection of organic cotton, khadi home textiles. The collection has been named Kapus, after the organically cultivated cotton all our products are made with. The cotton comes from the fields of Maharashtra and is spun by hand and handwoven into beautifully textured khadi fabrics, ranging from heavy to ethereal sheers in fine counts. Th