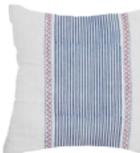

### REKHA CUSHION COLLECTION

RC 1 18"X18"

RC 2 18''X18''

RC 4 24"X24"

BLC 1 24"X24"

### BINDU LITI CUSHION COLLECTION

TLAC 6 18"X18"

TLAC 3 18"X18"

to any composition'

'The dot and line are sacred elements, essential BLC 3 18"X18" BLC 6 18"X18"

BLC 9 18"X18"

BLC 12 18"X18"

BLC 13 18"X18"