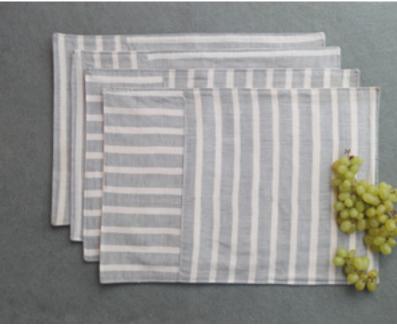

1. PALAASH NAPKIN 2. BORDI NAPKIN KAPUS NAPKINS

LITI TABLE MAT 2 14" X 20"

### LITI TABLE MAT 1 14" X 20"

### LITI TABLE MAT 3 14" X 20"

'Bringing forth the inherent beauty of nature with our leaf impressions'

KAPUS CURTAINS

LONG LEAF IN GREY, RED & MUSTARD

LONG LEAF IN INDIGO

PEEPAL LEAF IN GREY, RED & MUSTARD