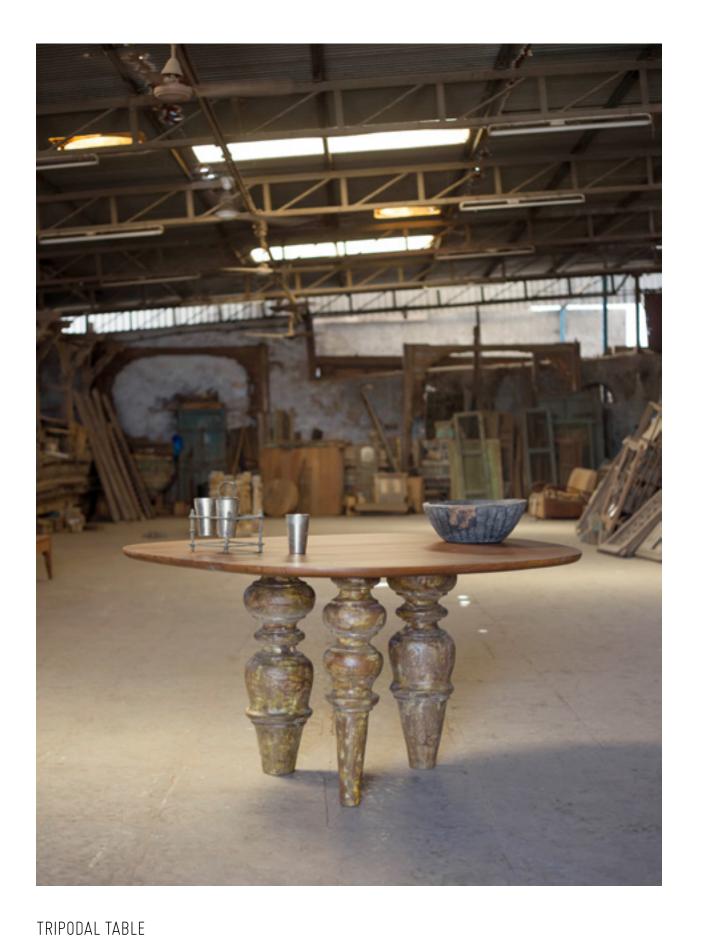

2020 Collection





# LAAKH

An exclusive range formed out of our exper work on wood. This & That takes a fresh extensively employed on toys and sma applying it to our contemporary designs your senses wielding the age-old craft lacquer on hand-carved wooden furnitu applied in bright shades and patterns qui

Dimensions : **Di** 24" **H** 20" **| Di** 18" **H** 18" **| Di** 30" **H** 16"

mentation with lacquer pproach on a technique ler pieces of wood by The collection evokes f maneuvering colored e. The lacquer work is 'Enriching global designs with local craftsmanship'

> 'Pigments and patterns that invoke joy and childhood nostalgia'



### LAAKH – GOLA Dimensions : Di 54" H 30"



2020 Collection

## CKATUA

'Furniture that brings elements of the past into the future, designs that celebrate the revival of Indian handcrafting'

Dimensions : **W** 56" **D** 48" **H** 30"



GREEN CANE BED - Dimensions : W 76" D 81" H 54"

'An ode to the subcontinent's skill and old-world aesthetic as we reposition it for the modern day and age'



GREEN CANE SIDE TABLE - Dimensions : Di 21" H 21"





REGAL INLAY SIDE TABLE - Dimensions : W 30" D 16" H 14"



REVIVAL CANE CHAIR I

Dimensions : **W** 26" **D** 23.5" **H** 32"



### REFURBISHED CANE CHAIR II Dimensions : W 22" D 24.75" H 31"



REVIVAL UPHOLSTERED CHAIR I

Dimensions : **W** 19.5" **D** 25.5" **H** 28.5"



### REVIVAL UPHOLSTERED CHAIR II Dimensions : W 21.5" D 26" H 35"



### this and that **x** anahita ginwala