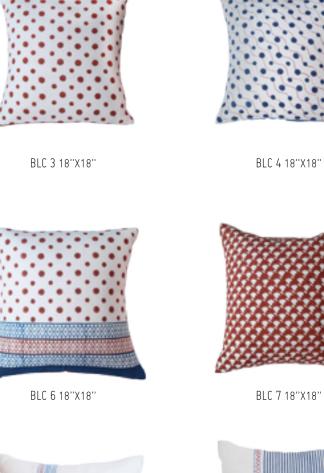

### BINDU LITI CUSHION COLLECTION

TLAC 6 18"X18"

TLAC 3 18"X18"

to any composition'

'The dot and line are sacred elements, essential BLC 3 18"X18" BLC 6 18"X18"

BLC 9 18"X18"

BLC 12 18"X18"

BLC 13 18"X18"

BLC 11 18"X18"

BLC 8 18''X18''

BLC 5 18"X18"