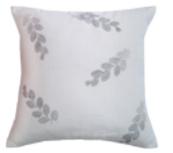

### THE LEAF ARCHIVE CUSHION COLLECTION

'A world of seamless geometry rendered within each leaf's imprint'

TLAC 1 18"X18"

TLAC 2 18''X18''

TLAC 4 18"X18"

TLAC 5 18"X18"

### BINDU LITI CUSHION COLLECTION

TLAC 6 18"X18"

TLAC 3 18"X18"

to any composition'

'The dot and line are sacred elements, essential BLC 3 18"X18" BLC 6 18"X18"

BLC 9 18"X18"

BLC 12 18"X18"

BLC 13 18"X18"