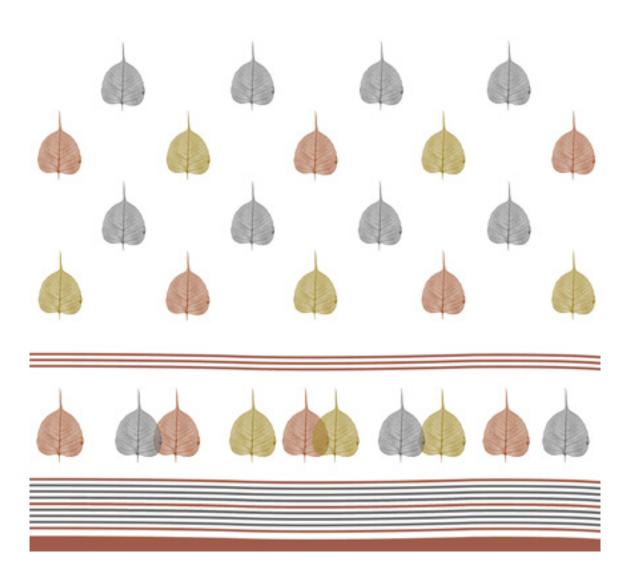

### LITI TABLE MAT 3 14" X 20"

'Bringing forth the inherent beauty of nature with our leaf impressions'

KAPUS CURTAINS

LONG LEAF IN GREY, RED & MUSTARD

LONG LEAF IN INDIGO

PEEPAL LEAF IN GREY, RED & MUSTARD

LONG LEAF IN GREY

SERRATED SMALL LEAF IN INDIGO