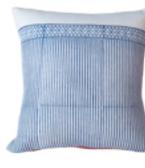

### REKHA CUSHION COLLECTION

RC 1 18"X18"

RC 2 18''X18''

RC 4 24"X24"

BLC 1 24"X24"

### BINDU LITI CUSHION COLLECTION

TLAC 6 18"X18"

TLAC 3 18"X18"

to any composition'

'The dot and line are sacred elements, essential BLC 3 18"X18" BLC 6 18"X18"

BLC 9 18"X18"

BLC 12 18"X18"

BLC 13 18"X18"