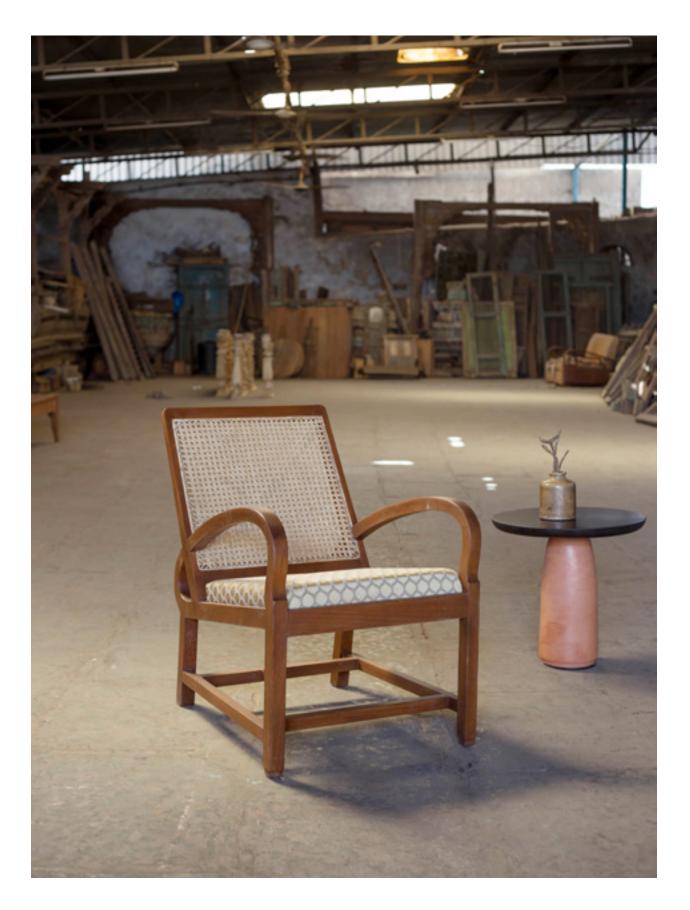

### REFURBISHED CANE CHAIR II Dimensions : W 22" D 24.75" H 31"

REVIVAL UPHOLSTERED CHAIR I

Dimensions : **W** 19.5" **D** 25.5" **H** 28.5"