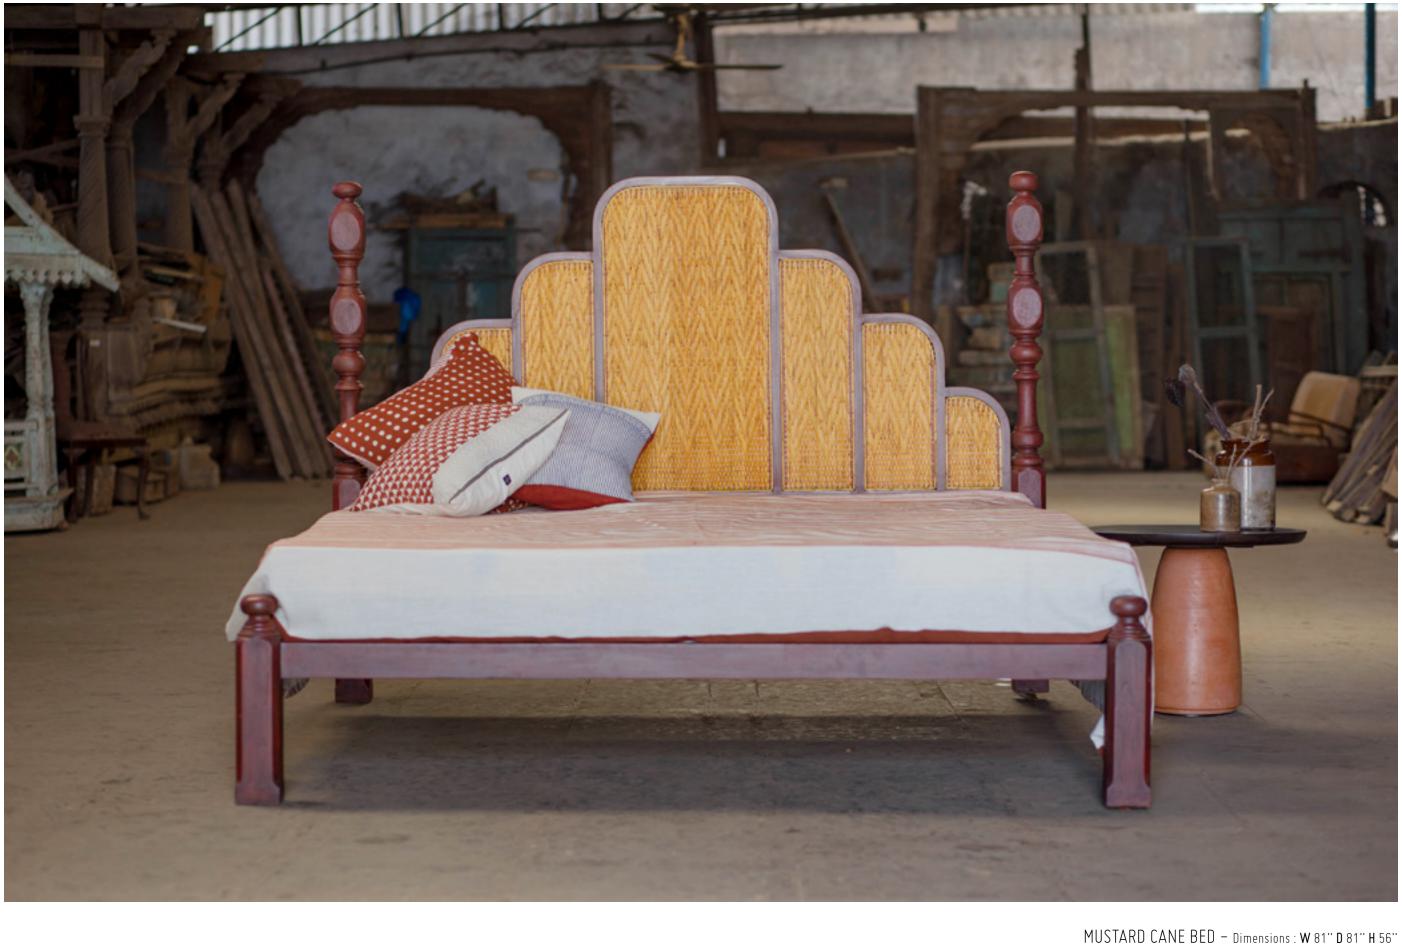

## CKATUA

'Furniture that brings elements of the past into the future, designs that celebrate the revival of Indian handcrafting'

Dimensions : **W** 56" **D** 48" **H** 30"

GREEN CANE BED - Dimensions : W 76" D 81" H 54"