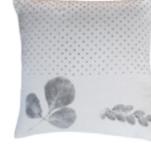

### THE LEAF ARCHIVE CUSHION COLLECTION

'A world of seamless geometry rendered within each leaf's imprint'

TLAC 1 18"X18"

TLAC 2 18''X18''

TLAC 4 18"X18"

TLAC 5 18"X18"

### BINDU LITI CUSHION COLLECTION

TLAC 6 18"X18"

TLAC 3 18"X18"

to any composition'

'The dot and line are sacred elements, essential BLC 3 18"X18" BLC 6 18"X18"

BLC 9 18"X18"

BLC 12 18"X18"

BLC 13 18"X18"