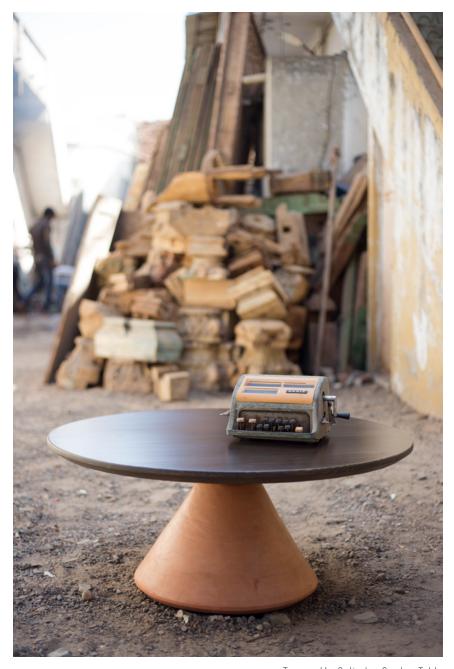

Wood, steel and terra-cotta bases exclusively handcrafted by master potters, form our inaugural range of tables — designed for indoors as well as outdoors. Designs are available in varying forms and finishes to cater to the functional requirements of contemporary living.

Terracotta Cone Bar Table Di 24" H 36"

Terracotta Cone Coffee Table Di 36" H 30"

Terracotta Elliptical Center Table Di 30" H 16"

Terracotta Elliptical Nesting Table Di 24" H 20" - Di 18" H 18"

Terracotta Cylinder Center Table Di 36" H 16"