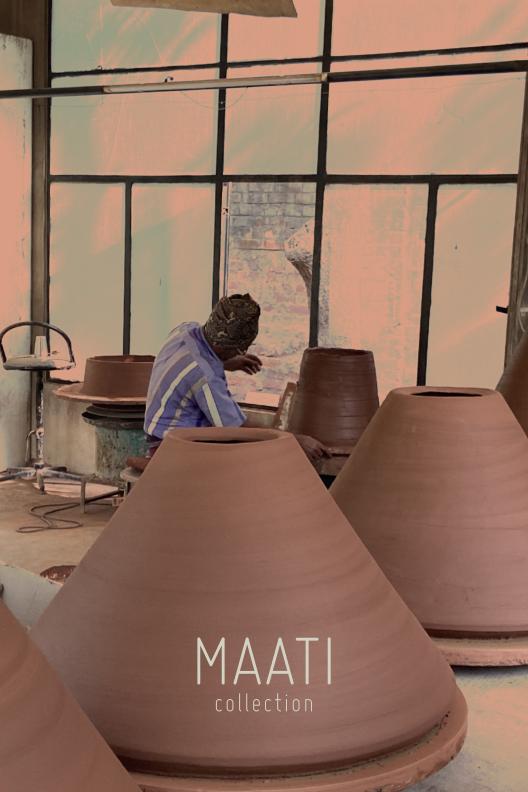

## MAAT I collection

Maati or earth, is one of the five elements, or panchamahabhuta, that make up a human body. The five elements of nature according to Hindu mythology; earth, water, fire, space and air – are essential in our formation. And after the body perishes, the elements dissolve into the respective elements, and thus restoring nature's balance. Maati, one of the fundamental building blocks of life, is what has inspired us to design products that can take us back to our roots. Designs that have a visceral quality to connect everyone of us, and to restore santulan, or balance with nature.

Wood, steel and terra-cotta bases exclusively handcrafted by master potters, form our inaugural range of tables — designed for indoors as well as outdoors. Designs are available in varying forms and finishes to cater to the functional requirements of contemporary living.