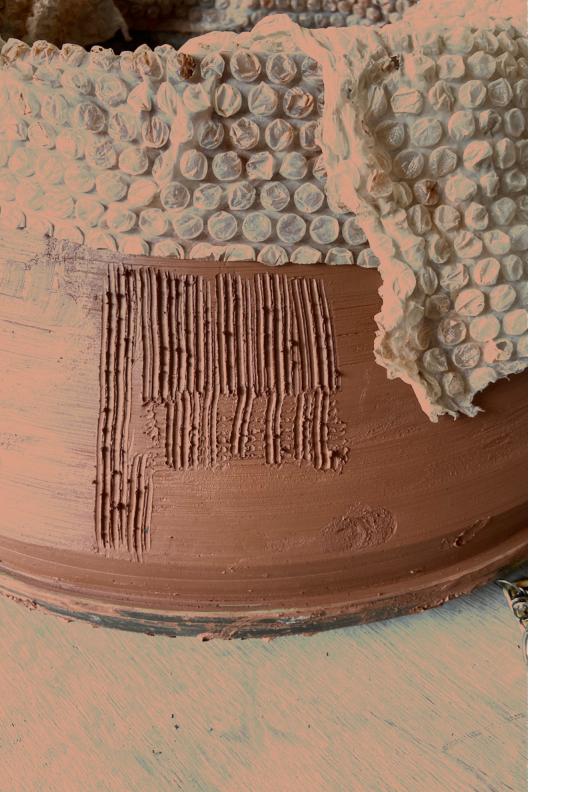

Wood, steel and terra-cotta bases exclusively handcrafted by master potters, form our inaugural range of tables — designed for indoors as well as outdoors. Designs are available in varying forms and finishes to cater to the functional requirements of contemporary living.

Terracotta Cone Bar Table Di 24" H 36"

Terracotta Cone Coffee Table Di 36" H 30"

Terracotta Elliptical Center Table Di 30" H 16"

Terracotta Elliptical Nesting Table Di 24" H 20" - Di 18" H 18"

Terracotta Cylinder Center Table Di 36" H 16"