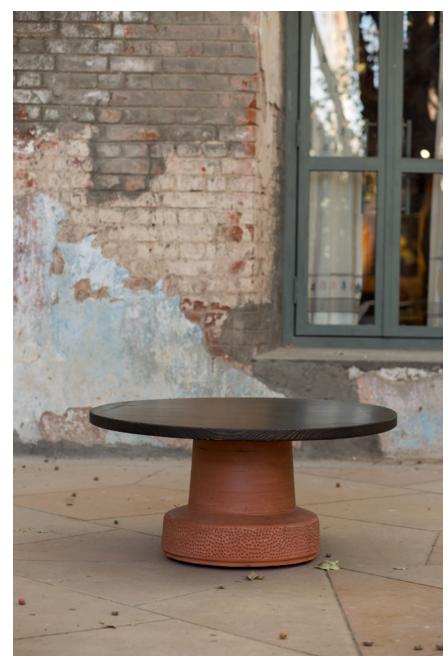

Wood, steel and terra-cotta bases exclusively handcrafted by master potters, form our inaugural range of tables — designed for indoors as well as outdoors. Designs are available in varying forms and finishes to cater to the functional requirements of contemporary living.

Terracotta Cone Bar Table Di 24" H 36"

Terracotta Cone Coffee Table Di 36" H 30"

Terracotta Elliptical Center Table Di 30" H 16"

Terracotta Elliptical Nesting Table Di 24" H 20" - Di 18" H 18"

Terracotta Cylinder Center Table Di 36" H 16"