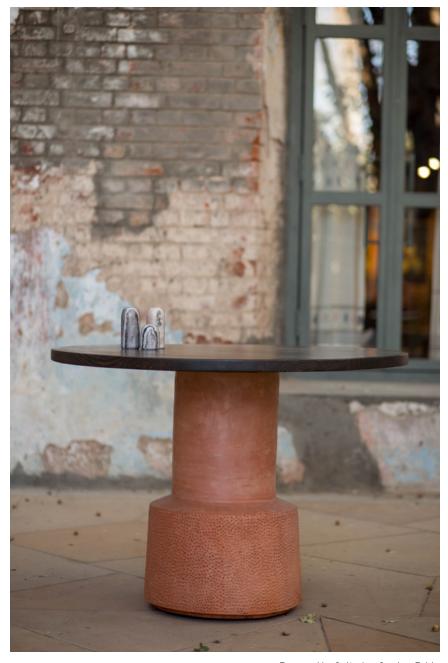

Wood, steel and terra-cotta bases exclusively handcrafted by master potters, form our inaugural range of tables — designed for indoors as well as outdoors. Designs are available in varying forms and finishes to cater to the functional requirements of contemporary living.

Terracotta Cone Bar Table Di 24" H 36"

Terracotta Cone Coffee Table Di 36" H 30"

Terracotta Elliptical Center Table Di 30" H 16"

Terracotta Elliptical Nesting Table Di 24" H 20" - Di 18" H 18"

Terracotta Cylinder Center Table Di 36" H 16"