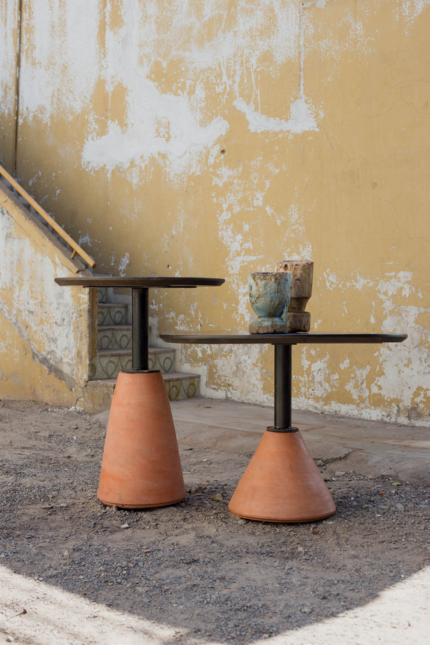

Wood, steel and terra-cotta bases exclusively handcrafted by master potters, form our inaugural range of tables — designed for indoors as well as outdoors. Designs are available in varying forms and finishes to cater to the functional requirements of contemporary living.

Terracotta Cone Bar Table Di 24" H 36"

Terracotta Cone Coffee Table Di 36" H 30"

Terracotta Elliptical Center Table Di 30" H 16"

Terracotta Elliptical Nesting Table Di 24" H 20" - Di 18" H 18"

Terracotta Cylinder Center Table Di 36" H 16"