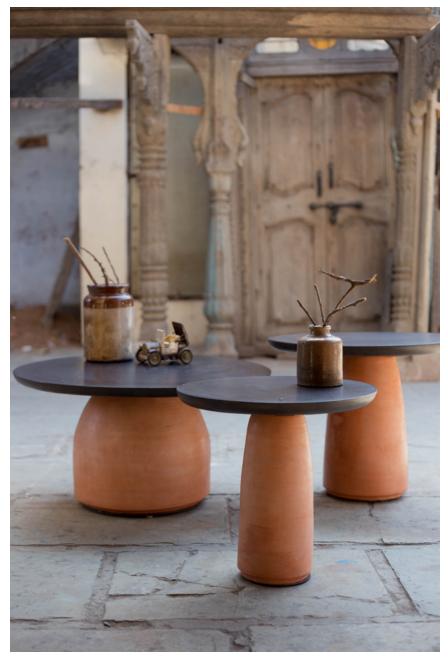

Wood, steel and terra-cotta bases exclusively handcrafted by master potters, form our inaugural range of tables — designed for indoors as well as outdoors. Designs are available in varying forms and finishes to cater to the functional requirements of contemporary living.

Terracotta Cone Bar Table Di 24" H 36"

Terracotta Cone Coffee Table Di 36" H 30"

Terracotta Elliptical Center Table Di 30" H 16"

Terracotta Elliptical Nesting Table Di 24" H 20" - Di 18" H 18"

Terracotta Cylinder Center Table Di 36" H 16"

Terracotta Cylinder Center Table Di 36" H 16"

Terracotta Cylinder Center Table Di 36" H 30"