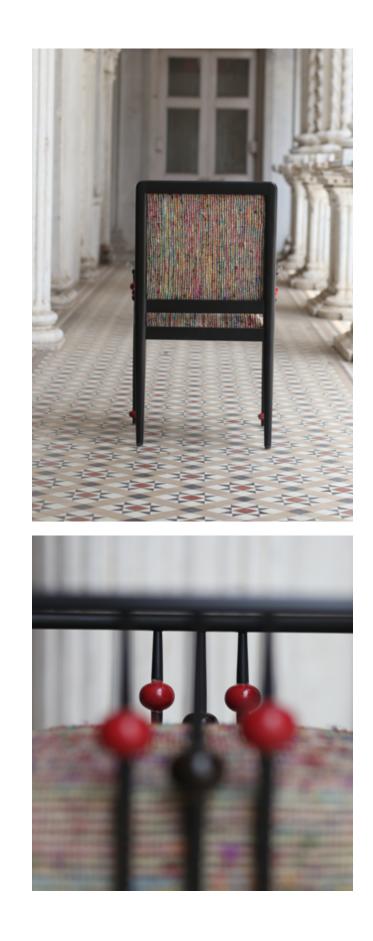

GOLA LOUNGE CHAIR TEAK

Dimensions : W 27.25" x H 33.5" x D 31"

GOLA LOUNGE CHAIR BLACK

Dimensions : W 27.25" x H 33.5" x D 31"

'Straddling the nostalgic and the new, it draws from the brightly hued shapes of traditional toys this craft is historically associated with. A perfect balance of colour and geometry.'