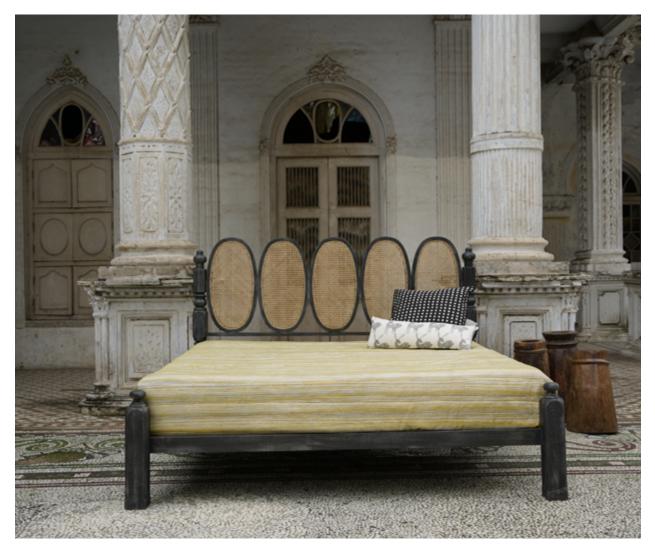

BLACK OVAL DOUBLE BED

## 'Ekatva is an ode to a bygone era of handcrafted furniture, recast for the contemporary soul.'

BLACK OVAL SINGLE BED

Dimensions : D 84" W 42" Headboard H 56" Mattress : H 21"

Dimensions : D 84" W 87" Headboard H 56" Mattress : H 21"