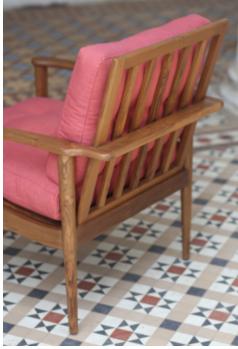

GOLA LOUNGE CHAIR TEAK

Dimensions : W 27.25" x H 33.5" x D 31"

GOLA LOUNGE CHAIR BLACK

Dimensions : W 27.25" x H 33.5" x D 31"

'Straddling the nostalgic and the new, it draws from the brightly hued shapes of traditional toys this craft is historically associated with. A perfect balance of colour and geometry.'