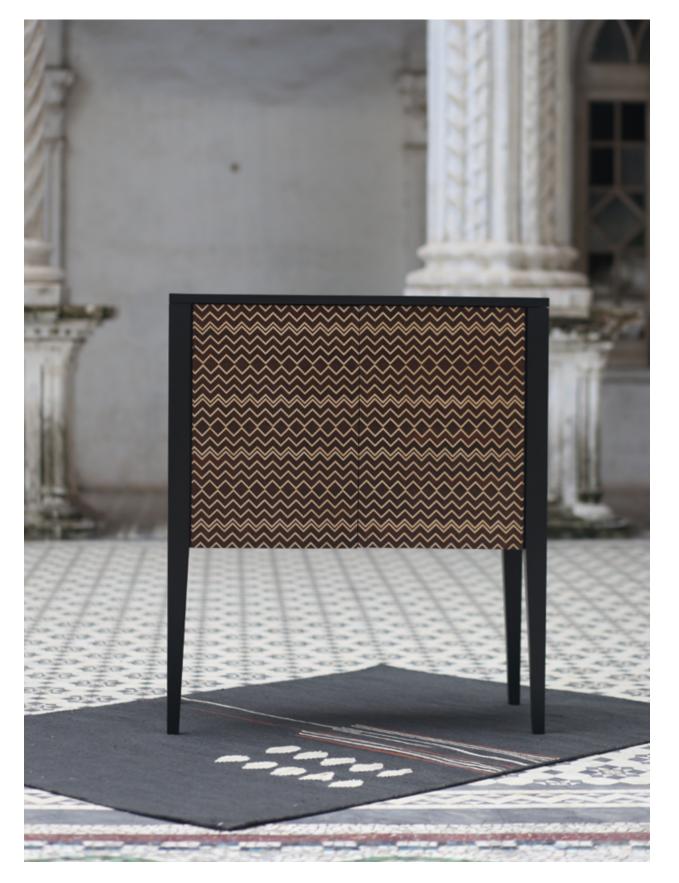

'Jadeli, our inlay collection is all about pattern and texture, anchored in contemporary forms. Exploring both sharp and subtle contrasts. Beginning with a series of console tables and sideboards, the Inlay collection is a testament to fine craftsmanship.'

BLACK INLAY BAR CABINET

Dimensions : **W** 36" **H** 42" **D** 18"

BLACK CHEQUERED BAR CABINET

Dimensions : **W** 42" **H** 60" **D** 18"

SILVER METAL BAR CABINET

Dimensions : **W** 36" **H** 71" **D** 18"