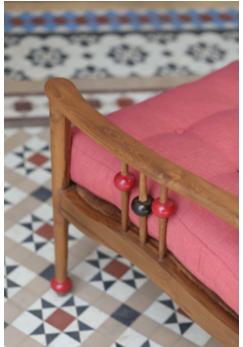

GOLA LOUNGE CHAIR TEAK

Dimensions : W 27.25" x H 33.5" x D 31"

GOLA LOUNGE CHAIR BLACK

Dimensions : W 27.25" x H 33.5" x D 31"

'Straddling the nostalgic and the new, it draws from the brightly hued shapes of traditional toys this craft is historically associated with. A perfect balance of colour and geometry.'