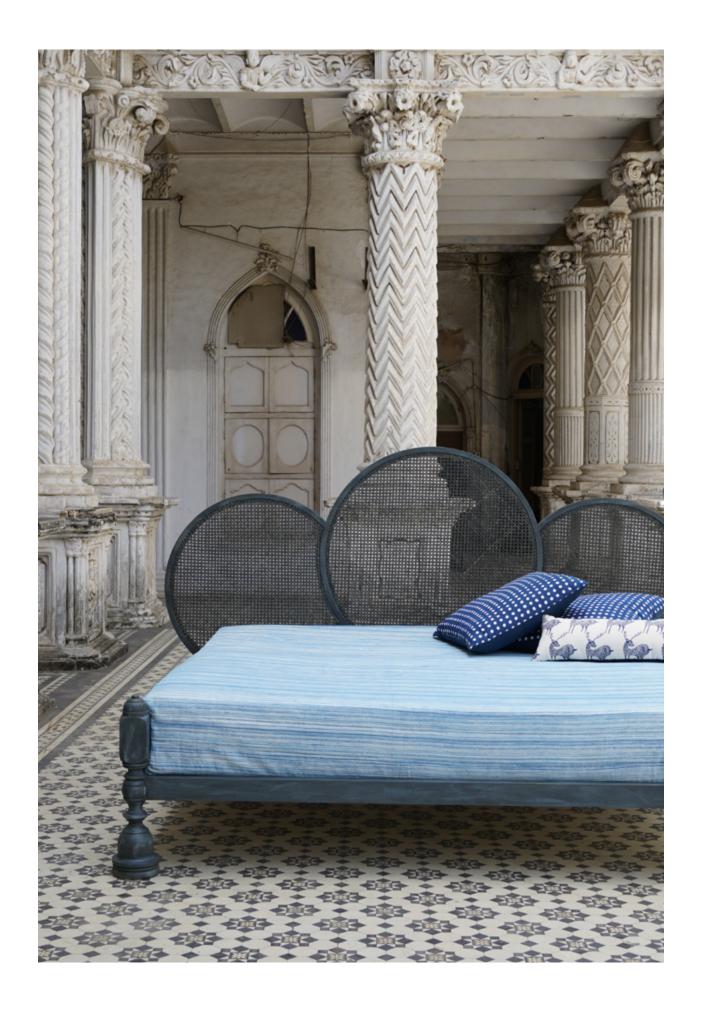

BLUE CANE BED

Dimensions : **H** 58'' **W** 110'' Headboard **H** 84'' **W** 85'' Mattress : **H** 21"

YELLOW CANE BED

Dimensions : **D** 84" **W** 87" Headboard **H** 60" Mattress : **H** 21"

'The only thing we love more than the traditional is creating something timeless with it. We travel far and deep, collecting objects and ideas that inspire stories. In the process, we unearth memories, both that have passed and those yet to be made.' Breathing life into four objects is more than just ixing it. We have a d espect for craftsmanship, and every Ekatva piece is a collaboration betw the hands that made the original and those that transform it. Sometim shop for years, finding their way into the collect objects live in our wor vhen a worthy idea strik