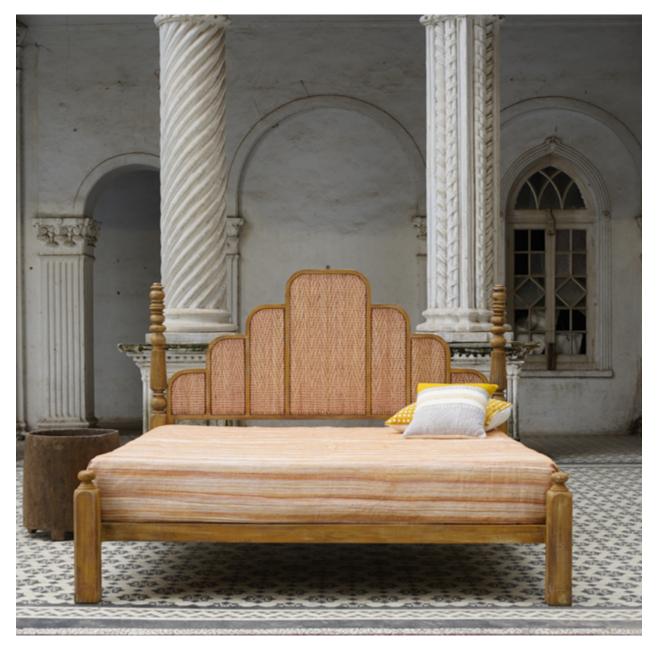

BLUE CANE BED

Dimensions : **H** 58'' **W** 110'' Headboard **H** 84'' **W** 85'' Mattress : **H** 21"

YELLOW CANE BED

Dimensions : **D** 84" **W** 87" Headboard **H** 60" Mattress : **H** 21"

'The only thing we love more than the traditional is creating something timeless with it. We travel far and deep, collecting objects and ideas that inspire stories. In the process, we unearth memories, both that have passed and those yet to be made.' Breathing life into four objects is more than just ixing it. We have a d espect for craftsmanship, and every Ekatva piece is a collaboration betw the hands that made the original and those that transform it. Sometim shop for years, finding their way into the collect objects live in our wor vhen a worthy idea strik

We begin with the archiving of a found piece, identifying its provenance, the style, material and technique. We then free the imagination, so we see not what is but what can be.

RED CANE BED

Dimensions : **D84**" **W** 86" Headboard **H** 62" Mattress : **H** 21"