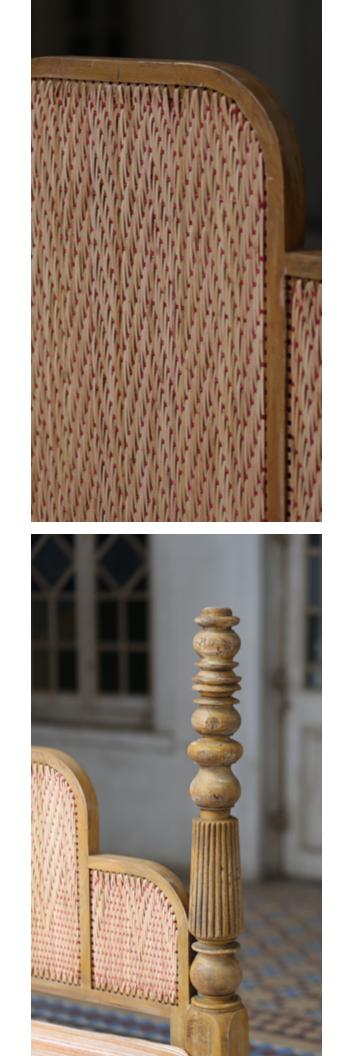

BLUE CANE BED

Dimensions : **H** 58'' **W** 110'' Headboard **H** 84'' **W** 85'' Mattress : **H** 21"

YELLOW CANE BED

Dimensions : **D** 84" **W** 87" Headboard **H** 60" Mattress : **H** 21"

'The only thing we love more than the traditional is creating something timeless with it. We travel far and deep, collecting objects and ideas that inspire stories. In the process, we unearth memories, both that have passed and those yet to be made.' Breathing life into four objects is more than just ixing it. We have a d espect for craftsmanship, and every Ekatva piece is a collaboration betw the hands that made the original and those that transform it. Sometim shop for years, finding their way into the collect objects live in our wor vhen a worthy idea strik

We begin with the archiving of a found piece, identifying its provenance, the style, material and technique. We then free the imagination, so we see not what is but what can be.

RED CANE BED

Dimensions : **D84**" **W** 86" Headboard **H** 62" Mattress : **H** 21"