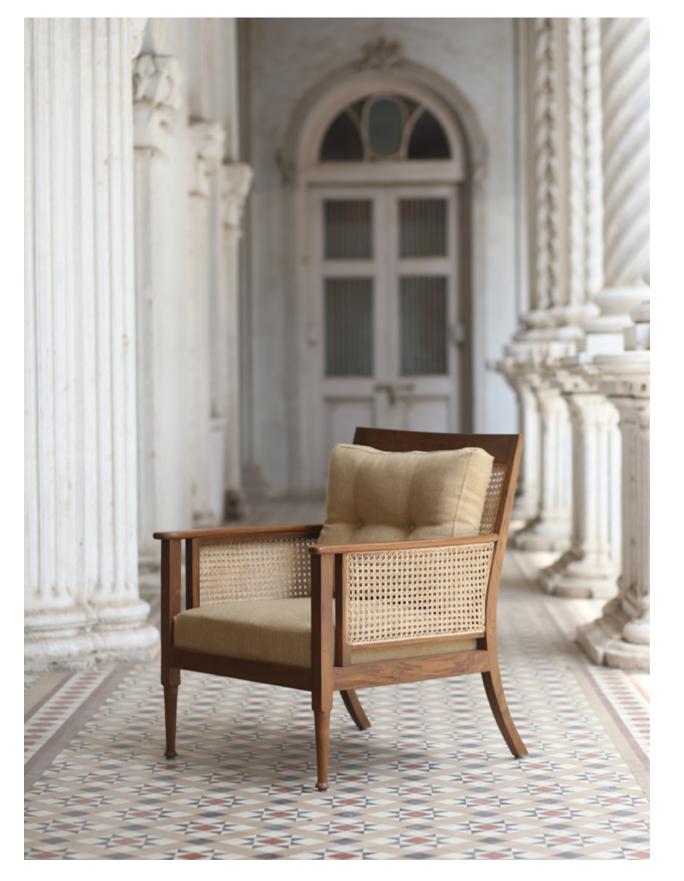

JAVA DINING CHAIR

Dimensions : W 22" x H 40.25" x D 23"

JAVA SOFA CHAIR

Dimensions : W 25.25" x H 33" x D 27"

'Ekatva is an ode to a bygone era of handcrafted furniture, recast for the contemporary soul.'