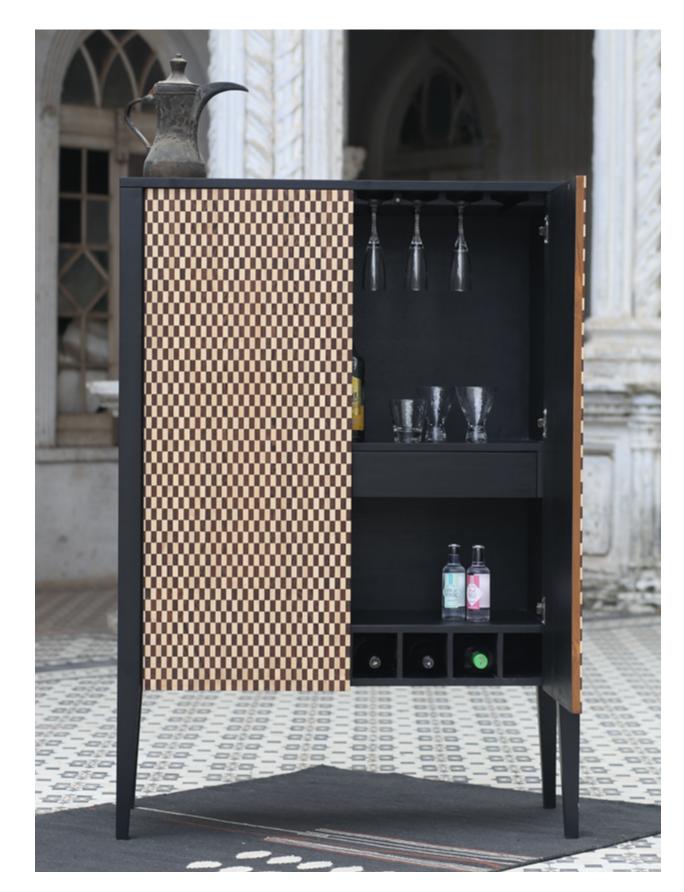

'Jadeli, our inlay collection is all about pattern and texture, anchored in contemporary forms. Exploring both sharp and subtle contrasts. Beginning with a series of console tables and sideboards, the Inlay collection is a testament to fine craftsmanship.'

BLACK INLAY BAR CABINET

Dimensions : **W** 36" **H** 42" **D** 18"

BLACK CHEQUERED BAR CABINET

Dimensions : **W** 42" **H** 60" **D** 18"

SILVER METAL BAR CABINET

Dimensions : **W** 36" **H** 71" **D** 18"