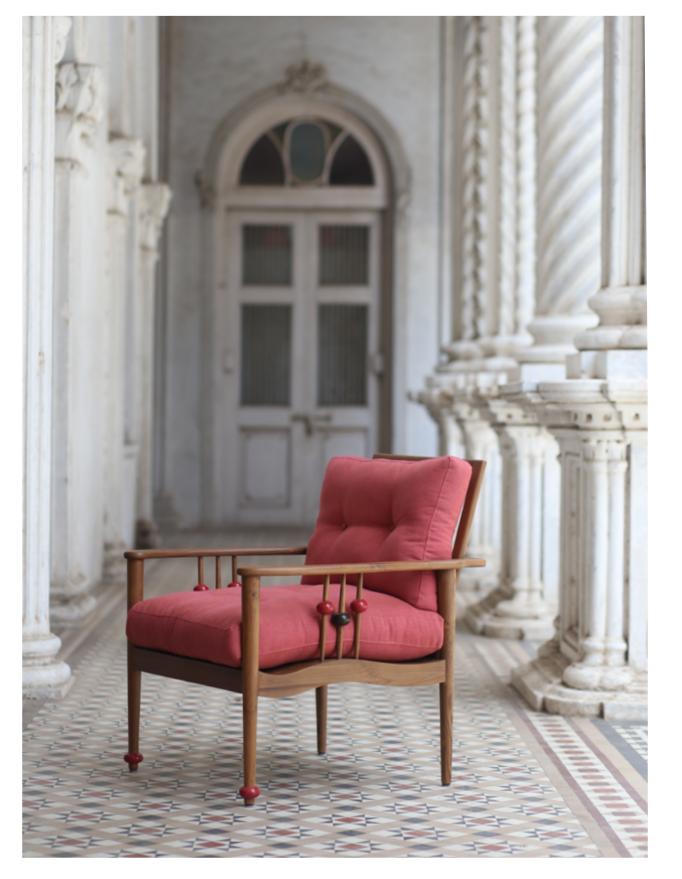

JAVA DINING CHAIR

Dimensions : W 22" x H 40.25" x D 23"

JAVA SOFA CHAIR

Dimensions : W 25.25" x H 33" x D 27"

'Ekatva is an ode to a bygone era of handcrafted furniture, recast for the contemporary soul.'