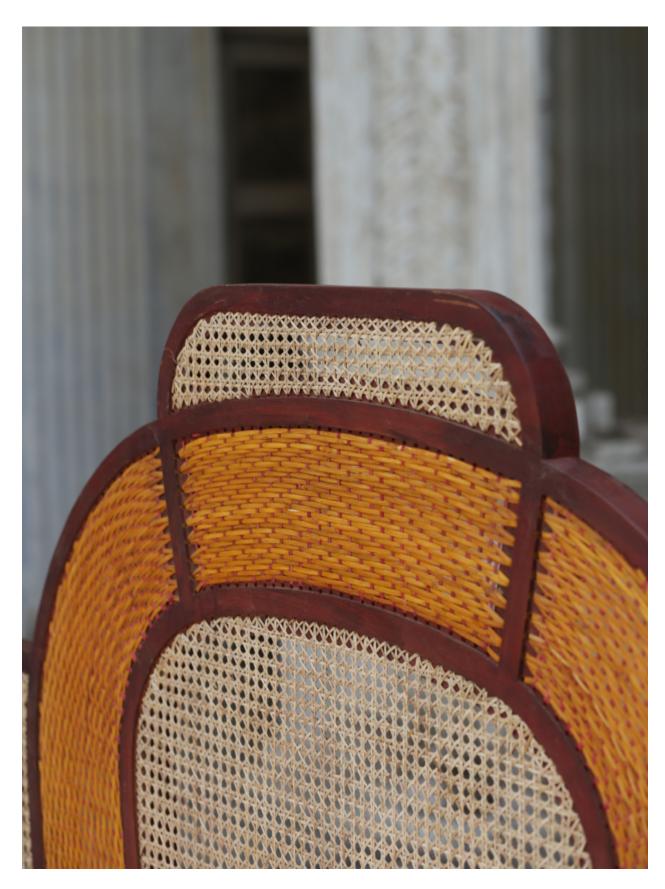

BLUE CANE BED

Dimensions : **H** 58'' **W** 110'' Headboard **H** 84'' **W** 85'' Mattress : **H** 21"

YELLOW CANE BED

Dimensions : **D** 84" **W** 87" Headboard **H** 60" Mattress : **H** 21"

'The only thing we love more than the traditional is creating something timeless with it. We travel far and deep, collecting objects and ideas that inspire stories. In the process, we unearth memories, both that have passed and those yet to be made.' Breathing life into four objects is more than just ixing it. We have a d espect for craftsmanship, and every Ekatva piece is a collaboration betw the hands that made the original and those that transform it. Sometim shop for years, finding their way into the collect objects live in our wor vhen a worthy idea strik

We begin with the archiving of a found piece, identifying its provenance, the style, material and technique. We then free the imagination, so we see not what is but what can be.

RED CANE BED

Dimensions : **D84**" **W** 86" Headboard **H** 62" Mattress : **H** 21"