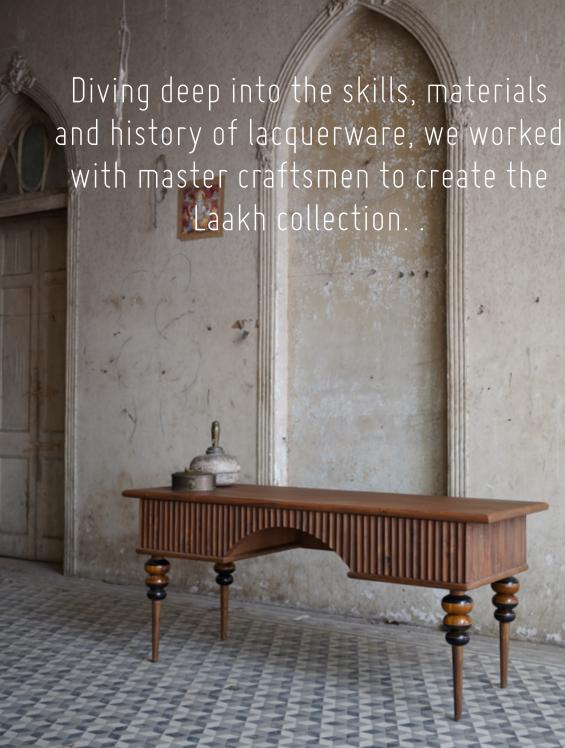

# 'Reviving the art of lacquerware through a collection of sculptural furniture'

GOLA DINING CHAIR BLACK

Dimensions : W 23.5" x H 37.25" x D 22"

GOLA STUDY TABLE

Dimensions : W 66" H 30" D 24"

Tropica draws from a vernacular approach to the minimal, speaking a global tongue confident in its own accent. The collection of chairs and end tables is beautifully handcrafted in naturally seasoned materials.