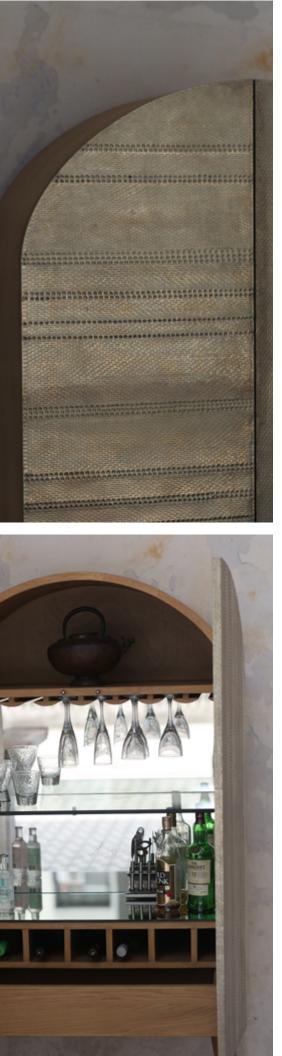

'Jadeli, our inlay collection is all about pattern and texture, anchored in contemporary forms. Exploring both sharp and subtle contrasts. Beginning with a series of console tables and sideboards, the Inlay collection is a testament to fine craftsmanship.'

BLACK INLAY BAR CABINET

Dimensions : **W** 36" **H** 42" **D** 18"

BLACK CHEQUERED BAR CABINET

Dimensions : **W** 42" **H** 60" **D** 18"

SILVER METAL BAR CABINET

Dimensions : **W** 36" **H** 71" **D** 18"