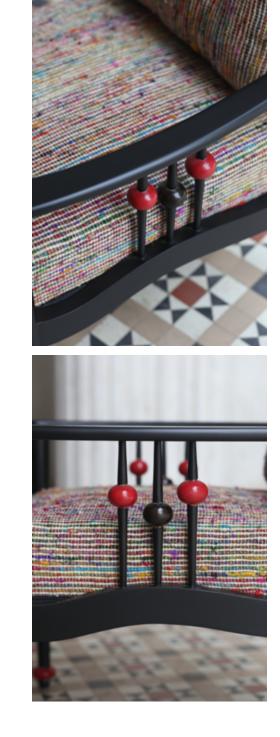

GOLA LOUNGE CHAIR TEAK

Dimensions : W 27.25" x H 33.5" x D 31"

GOLA LOUNGE CHAIR BLACK

Dimensions : W 27.25" x H 33.5" x D 31"

'Straddling the nostalgic and the new, it draws from the brightly hued shapes of traditional toys this craft is historically associated with. A perfect balance of colour and geometry.'