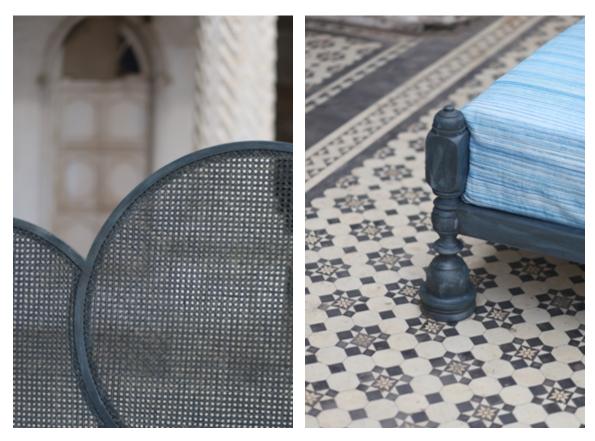

BLUE CANE BED

Dimensions : **H** 58'' **W** 110'' Headboard **H** 84'' **W** 85'' Mattress : **H** 21"

YELLOW CANE BED

Dimensions : **D** 84" **W** 87" Headboard **H** 60" Mattress : **H** 21"

'The only thing we love more than the traditional is creating something timeless with it. We travel far and deep, collecting objects and ideas that inspire stories. In the process, we unearth memories, both that have passed and those yet to be made.' Breathing life into four objects is more than just ixing it. We have a d espect for craftsmanship, and every Ekatva piece is a collaboration betw the hands that made the original and those that transform it. Sometim shop for years, finding their way into the collect objects live in our wor vhen a worthy idea strik