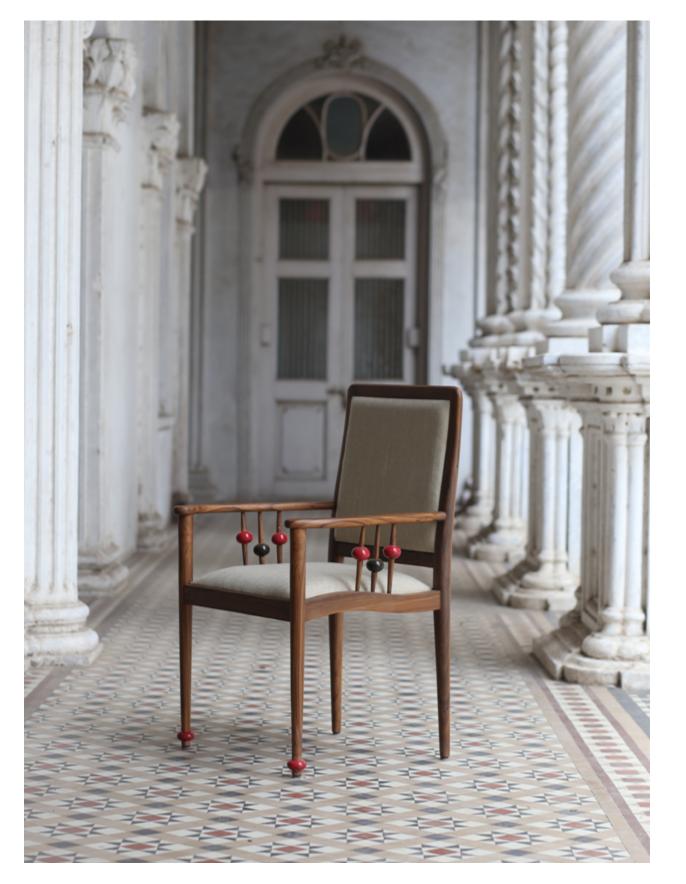

pal designer Ariane Thakore Ginwala opens the door to both the history and future of India's design vernacular, one collection at a time.

Design can be a powerful tool in the hands of craft, transforming not just objects but the communities that make them. What started as a challenge to the perception of their work, now inspires our artisans to dream beyond. Our aim is to not just preserve traditional craft, but reimagine it — in scale, function, form and concept.





GOLA LOUNGE CHAIR TEAK

Dimensions : W 27.25" x H 33.5" x D 31"







GOLA LOUNGE CHAIR BLACK

Dimensions : W 27.25" x H 33.5" x D 31"

'Straddling the nostalgic and the new, it draws from the brightly hued shapes of traditional toys this craft is historically associated with. A perfect balance of colour and geometry.'





GOLA DINING CHAIR TEAK

Dimensions : W 23.5" x H 37.25" x D 22"

# 'Reviving the art of lacquerware through a collection of sculptural furniture'







GOLA DINING CHAIR BLACK

Dimensions : W 23.5" x H 37.25" x D 22"







GOLA STUDY TABLE

Dimensions : W 66" H 30" D 24"

Tropica draws from a vernacular approach to the minimal, speaking a global tongue confident in its own accent. The collection of chairs and end tables is beautifully handcrafted in naturally seasoned materials.



JAVA DINING CHAIR

Dimensions : W 22" x H 40.25" x D 23"



JAVA SOFA CHAIR

Dimensions : W 25.25" x H 33" x D 27"





'Ekatva is an ode to a bygone era of handcrafted furniture, recast for the contemporary soul.'



BLUE CANE BED

Dimensions : **H** 58'' **W** 110'' Headboard **H** 84'' **W** 85'' Mattress