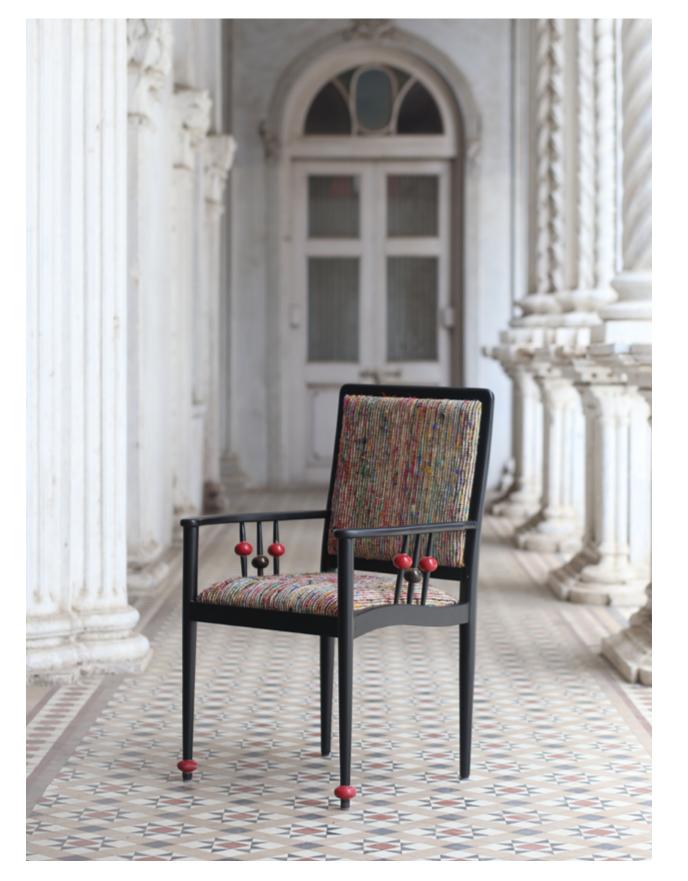

# 'Reviving the art of lacquerware through a collection of sculptural furniture'

GOLA DINING CHAIR BLACK

Dimensions : W 23.5" x H 37.25" x D 22"

GOLA STUDY TABLE

Dimensions : W 66" H 30" D 24"

Tropica draws from a vernacular approach to the minimal, speaking a global tongue confident in its own accent. The collection of chairs and end tables is beautifully handcrafted in naturally seasoned materials.