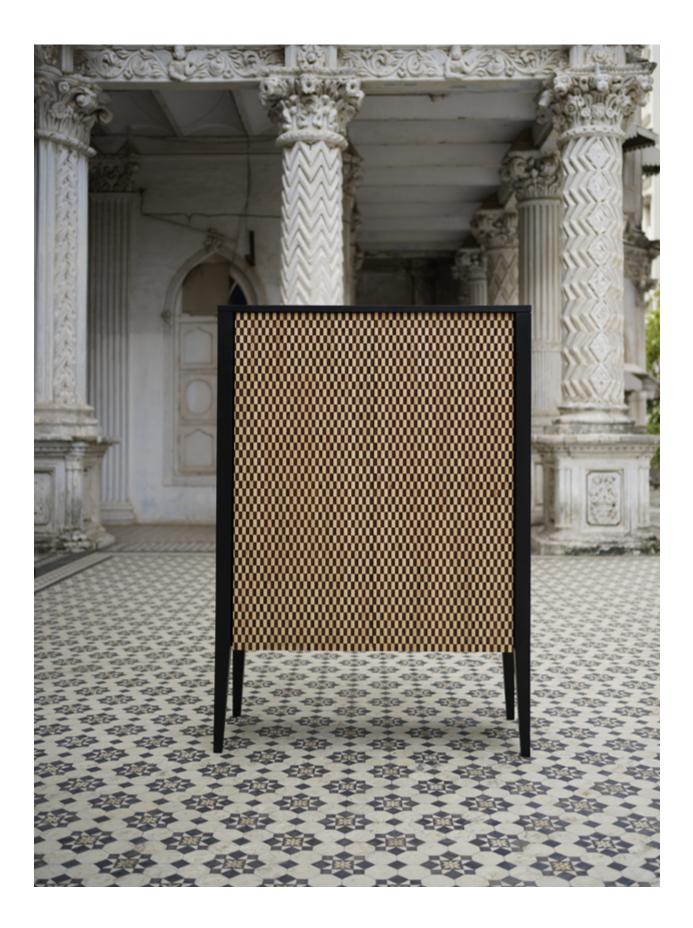

'Jadeli, our inlay collection is all about pattern and texture, anchored in contemporary forms. Exploring both sharp and subtle contrasts. Beginning with a series of console tables and sideboards, the Inlay collection is a testament to fine craftsmanship.'

BLACK INLAY BAR CABINET

Dimensions : **W** 36" **H** 42" **D** 18"

BLACK CHEQUERED BAR CABINET

Dimensions : **W** 42" **H** 60" **D** 18"

SILVER METAL BAR CABINET

Dimensions : **W** 36" **H** 71" **D** 18"