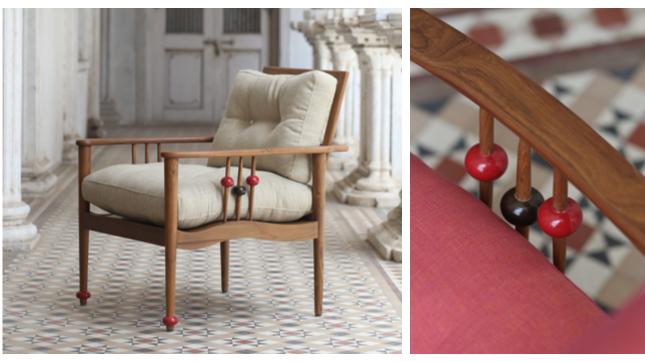

JAVA DINING CHAIR

Dimensions : W 22" x H 40.25" x D 23"

JAVA SOFA CHAIR

Dimensions : W 25.25" x H 33" x D 27"

'Ekatva is an ode to a bygone era of handcrafted furniture, recast for the contemporary soul.'