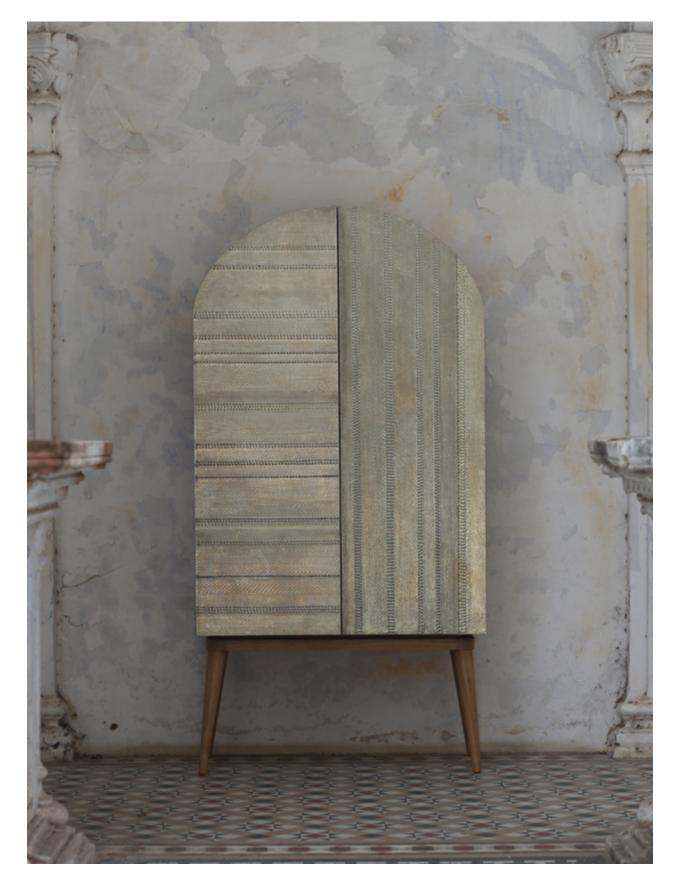

'Jadeli, our inlay collection is all about pattern and texture, anchored in contemporary forms. Exploring both sharp and subtle contrasts. Beginning with a series of console tables and sideboards, the Inlay collection is a testament to fine craftsmanship.'

BLACK INLAY BAR CABINET

Dimensions : **W** 36" **H** 42" **D** 18"

BLACK CHEQUERED BAR CABINET

Dimensions : **W** 42" **H** 60" **D** 18"

SILVER METAL BAR CABINET

Dimensions : **W** 36" **H** 71" **D** 18"