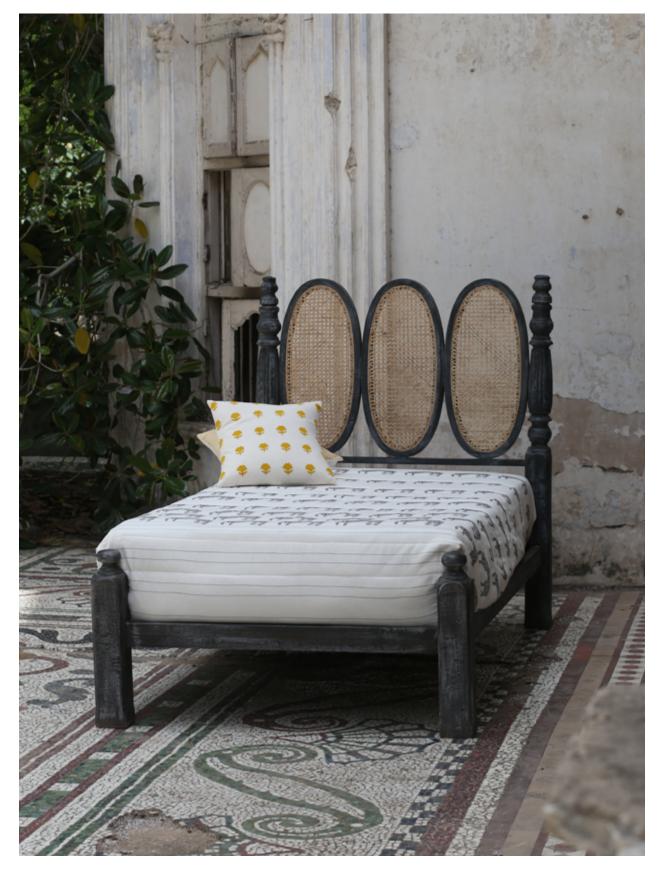

BLACK OVAL DOUBLE BED

## 'Ekatva is an ode to a bygone era of handcrafted furniture, recast for the contemporary soul.'

BLACK OVAL SINGLE BED

Dimensions : D 84" W 42" Headboard H 56" Mattress : H 21"

Dimensions : D 84" W 87" Headboard H 56" Mattress : H 21"