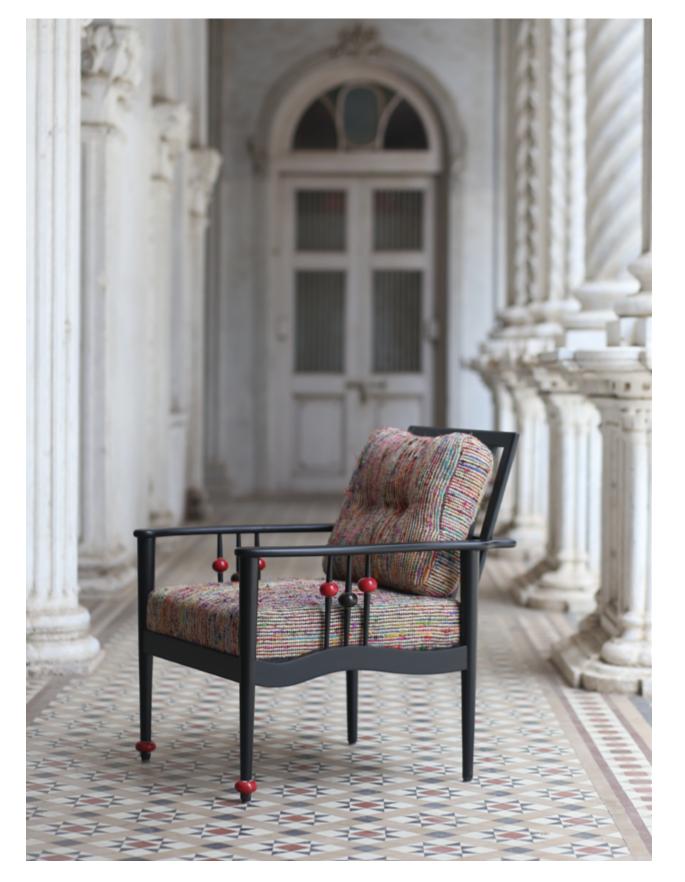

GOLA LOUNGE CHAIR TEAK

Dimensions : W 27.25" x H 33.5" x D 31"

GOLA LOUNGE CHAIR BLACK

Dimensions : W 27.25" x H 33.5" x D 31"

'Straddling the nostalgic and the new, it draws from the brightly hued shapes of traditional toys this craft is historically associated with. A perfect balance of colour and geometry.'