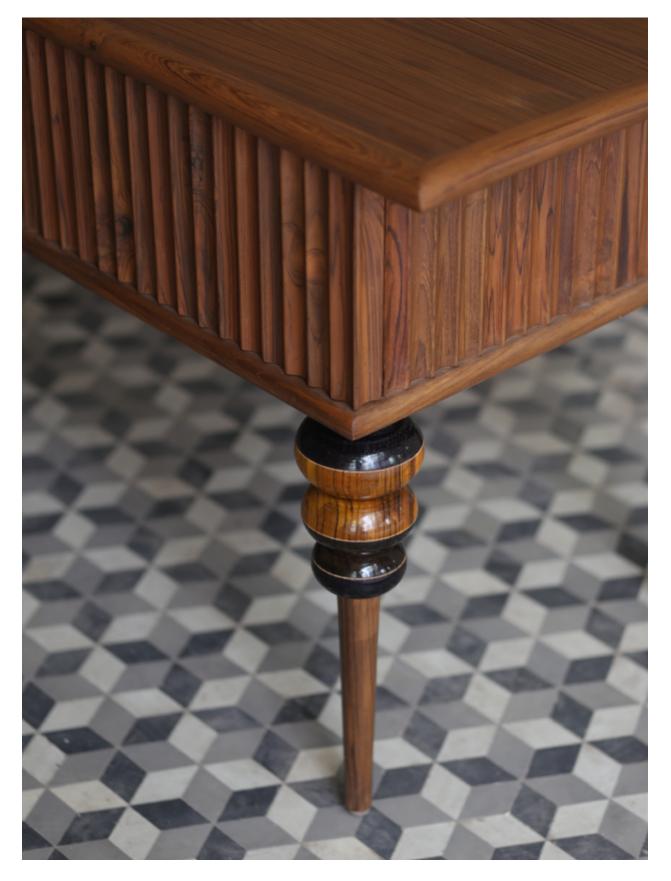

# 'Reviving the art of lacquerware through a collection of sculptural furniture'

GOLA DINING CHAIR BLACK

Dimensions : W 23.5" x H 37.25" x D 22"

GOLA STUDY TABLE

Dimensions : W 66" H 30" D 24"

Tropica draws from a vernacular approach to the minimal, speaking a global tongue confident in its own accent. The collection of chairs and end tables is beautifully handcrafted in naturally seasoned materials.