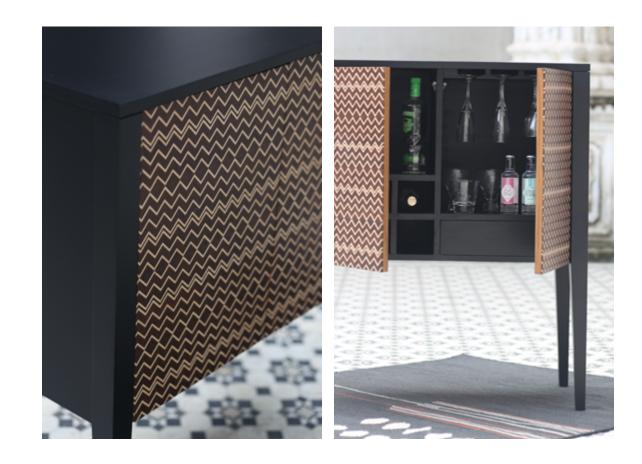

'Jadeli, our inlay collection is all about pattern and texture, anchored in contemporary forms. Exploring both sharp and subtle contrasts. Beginning with a series of console tables and sideboards, the Inlay collection is a testament to fine craftsmanship.'

BLACK INLAY BAR CABINET

Dimensions : **W** 36" **H** 42" **D** 18"

BLACK CHEQUERED BAR CABINET

Dimensions : **W** 42" **H** 60" **D** 18"

SILVER METAL BAR CABINET

Dimensions : **W** 36" **H** 71" **D** 18"