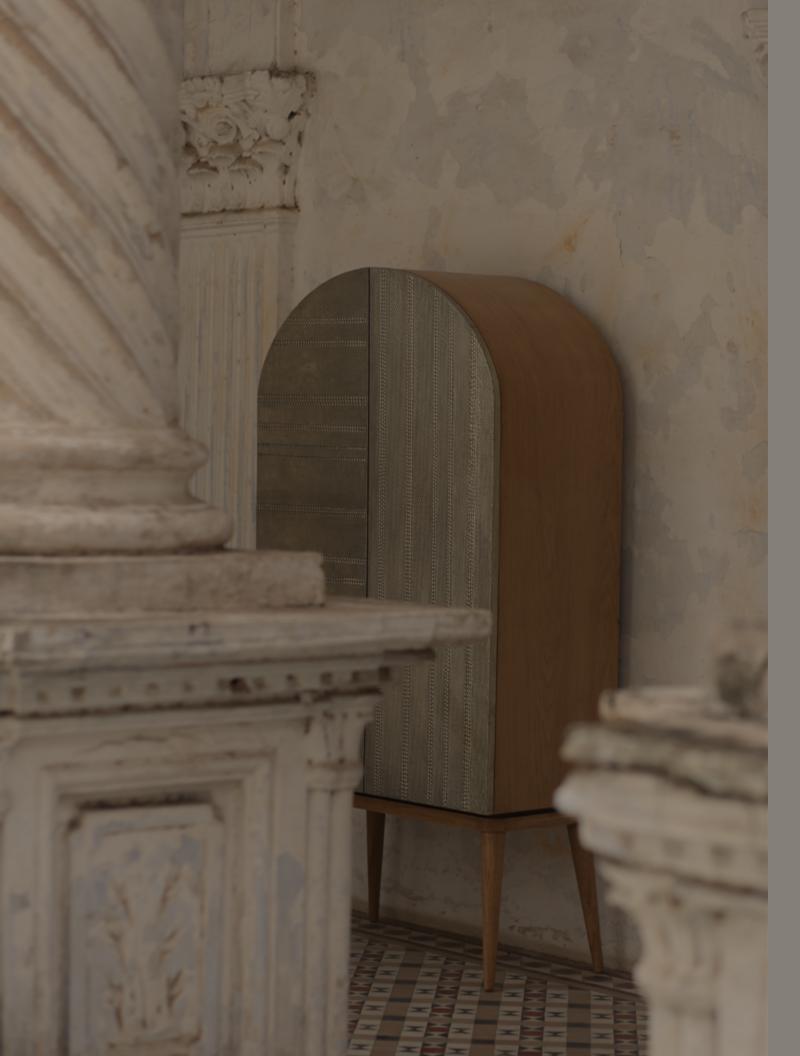

BLACK INLAY BAR CABINET

Dimensions : **W** 36" **H** 42" **D** 18"

BLACK CHEQUERED BAR CABINET

Dimensions : **W** 42" **H** 60" **D** 18"

SILVER METAL BAR CABINET

Dimensions : **W** 36" **H** 71" **D** 18"