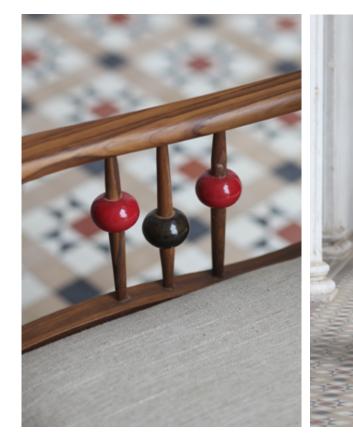

be a powerful tool in the hands of craft, transforming not just objects but the communities that make them. What started as a challenge to the perception of their work, now inspires our artisans to dream beyond. Our aim is to not just preserve traditional craft, but reimagine it — in scale, function, form and concept.





GOLA LOUNGE CHAIR TEAK

Dimensions : W 27.25" x H 33.5" x D 31"







GOLA LOUNGE CHAIR BLACK

Dimensions : W 27.25" x H 33.5" x D 31"

'Straddling the nostalgic and the new, it draws from the brightly hued shapes of traditional toys this craft is historically associated with. A perfect balance of colour and geometry.'





GOLA DINING CHAIR TEAK

Dimensions : W 23.5" x H 37.25" x D 22"

# 'Reviving the art of lacquerware through a collection of sculptural furniture'







GOLA DINING CHAIR BLACK

Dimensions : W 23.5" x H 37.25" x D 22"







GOLA STUDY TABLE

Dimensions : W 66" H 30" D 24"

Tropica draws from a vernacular approach to the minimal, speaking a global tongue confident in its own accent. The collection of chairs and end tables is beautifully handcrafted in naturally seasoned materials.



JAVA DINING CHAIR

Dimensions : W 22" x H 40.25" x D 23"



JAVA SOFA CHAIR

Dimensions : W 25.25" x H 33" x D 27"





'Ekatva is an ode to a bygone era of handcrafted furniture, recast for the contemporary soul.'



BLUE CANE BED

Dimensions : **H** 58'' **W** 110'' Headboard **H** 84'' **W** 85'' Mattress : **H** 21"



YELLOW CANE BED

Dimensions : **D** 84" **W** 87" Headboard **H** 60" Mattress : **H** 21"



'The only thing we love more than the t