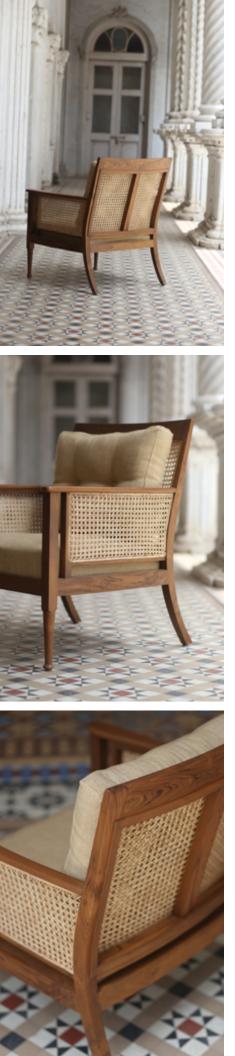

JAVA DINING CHAIR

Dimensions : W 22" x H 40.25" x D 23"

JAVA SOFA CHAIR

Dimensions : W 25.25" x H 33" x D 27"

'Ekatva is an ode to a bygone era of handcrafted furniture, recast for the contemporary soul.'