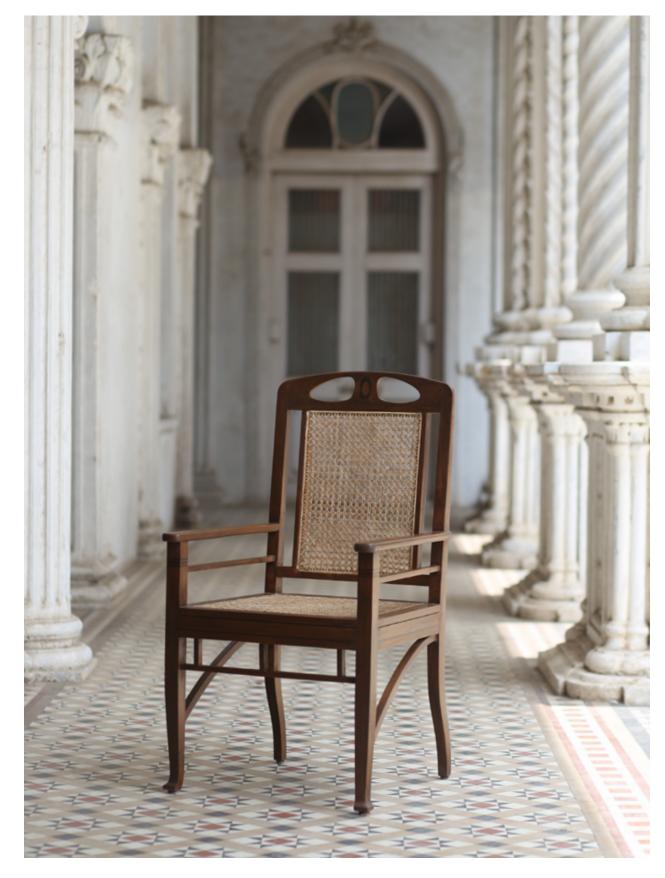

JAVA DINING CHAIR

Dimensions : W 22" x H 40.25" x D 23"

JAVA SOFA CHAIR

Dimensions : W 25.25" x H 33" x D 27"

'Ekatva is an ode to a bygone era of handcrafted furniture, recast for the contemporary soul.'