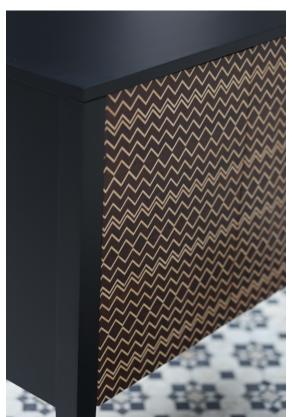

'Ekatva is an ode to a bygone era of handcrafted furniture, recast for the contemporary soul.'

BLACK INLAY BAR CABINET

Dimensions : **W** 36" **H** 42" **D** 18"

'Jadeli, our inlay collection is all about pattern and texture, anchored in contemporary forms. Exploring both sharp and subtle contrasts. Beginning with a series of console tables and sideboards, the Inlay collection is a testament to fine craftsmanship.'