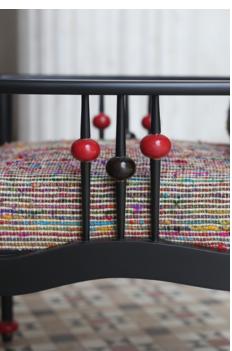

RED CANE BED

Dimensions : **D84" W** 86" Headboard **H** 62" Mattress : **H** 21"

BLACK OVAL SINGLE BED

Dimensions : **D** 84" **W** 42" Headboard **H** 56" Mattress : **H** 21"

BLACK OVAL DOUBLE BED

Dimensions : **D** 84" **W** 87" Headboard **H** 56" Mattress : **H** 21"