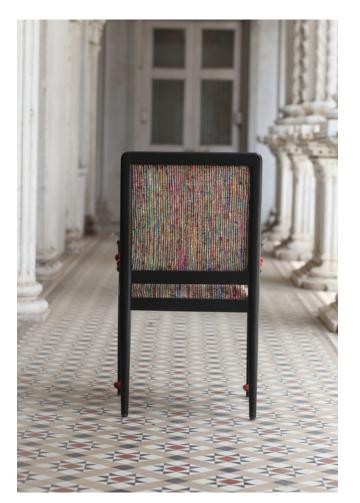

GOLA DINING CHAIR TEAK

Dimensions: W 23.5" x H 37.25" x D 22"

'Reviving the art of lacquerware through a collection of sculptural furniture'

GOLA DINING CHAIR BLACK

Dimensions: W 23.5" x H 37.25" x D 22"

GOLA STUDY TABLE