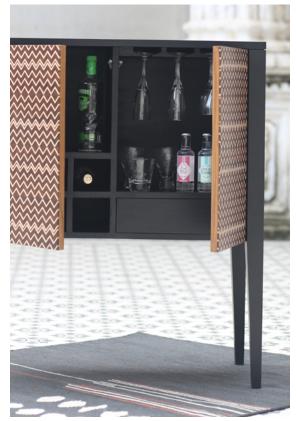

'Ekatva is an ode to a bygone era of handcrafted furniture, recast for the contemporary soul.'

BLACK INLAY BAR CABINET

Dimensions : **W** 36" **H** 42" **D** 18"

'Jadeli, our inlay collection is all about pattern and texture, anchored in contemporary forms. Exploring both sharp and subtle contrasts. Beginning with a series of console tables and sideboards, the Inlay collection is a testament to fine craftsmanship.'