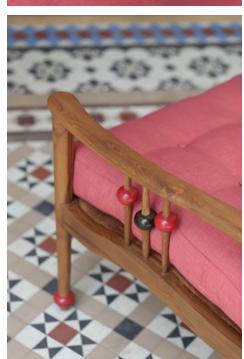

GOLA LOUNGE CHAIR TEAK

Dimensions : W 27.25" x H 33.5" x D 31"

GOLA LOUNGE CHAIR BLACK

Dimensions: W 27.25" x H 33.5" x D 31"

'Straddling the nostalgic and the new, it draws from the brightly hued shapes of traditional toys this craft is historically associated with. A perfect balance of colour and geometry.'