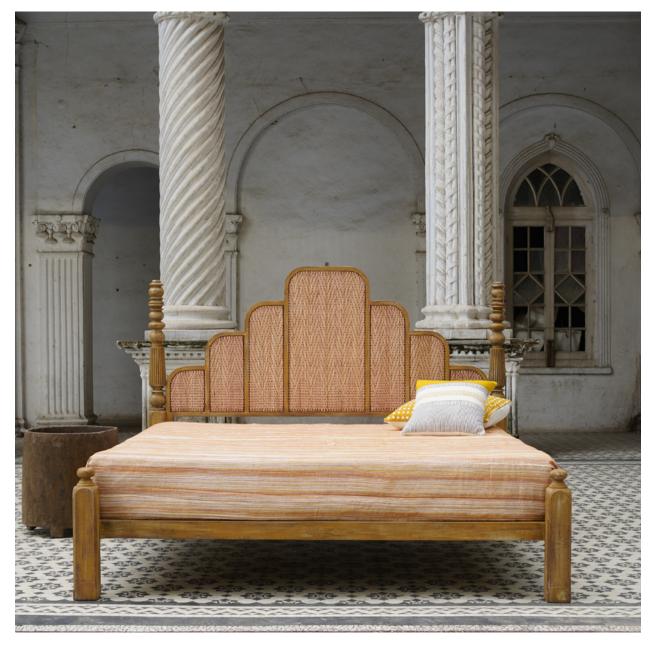

YELLOW CANE BED

Dimensions: **D** 84" **W** 87" Headboard **H** 60" Mattress: **H** 21"

'The only thing we love more than the traditional is creating something timeless with it. We travel far and deep, collecting objects and ideas that inspire stories. In the process, we unearth memories, both that have passed and those yet to be made.'