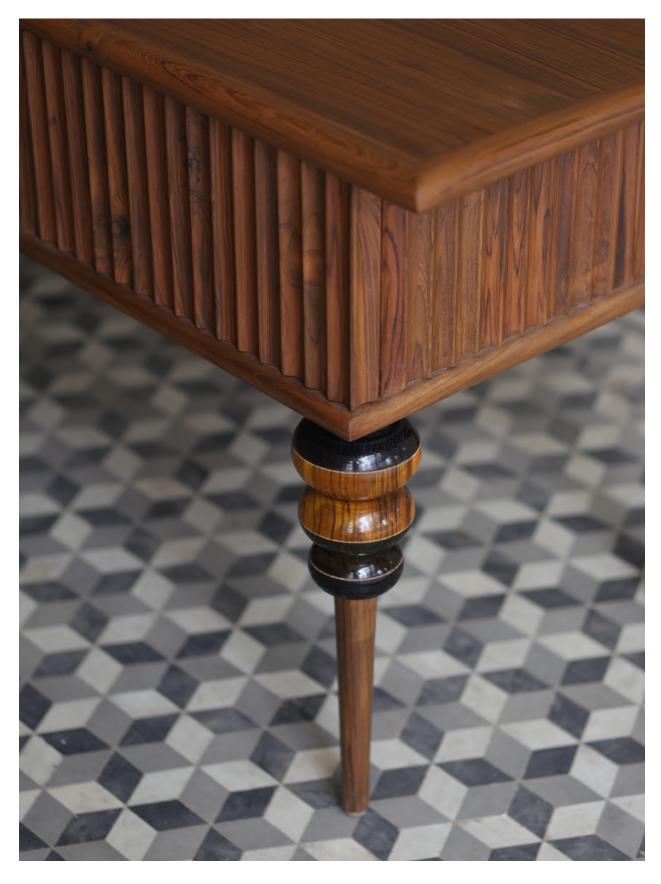

GOLA DINING CHAIR TEAK

Dimensions: W 23.5" x H 37.25" x D 22"

'Reviving the art of lacquerware through a collection of sculptural furniture'

GOLA DINING CHAIR BLACK

Dimensions: W 23.5" x H 37.25" x D 22"

GOLA STUDY TABLE