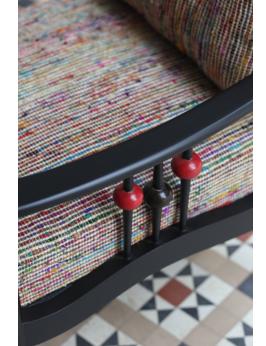

RED CANE BED

Dimensions : **D84" W** 86" Headboard **H** 62" Mattress : **H** 21"

BLACK OVAL SINGLE BED

Dimensions : **D** 84" **W** 42" Headboard **H** 56" Mattress : **H** 21"

BLACK OVAL DOUBLE BED

Dimensions : **D** 84" **W** 87" Headboard **H** 56" Mattress : **H** 21"