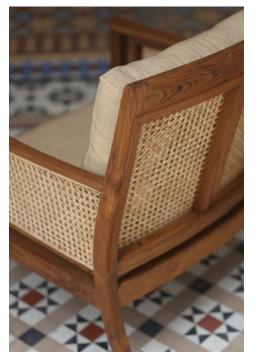

JAVA DINING CHAIR Dimensions: W 22" x H 40.25" x D 23"

JAVA SOFA CHAIR Dimensions: W 25.25" x H 33" x D 27"

WOODEN PEBBLE TABLE

Dimensions : W 31" x D 26" H 20" , W 36" x D 24" H 17" , W 40.5" x D 20" H 14"  $\,$ 