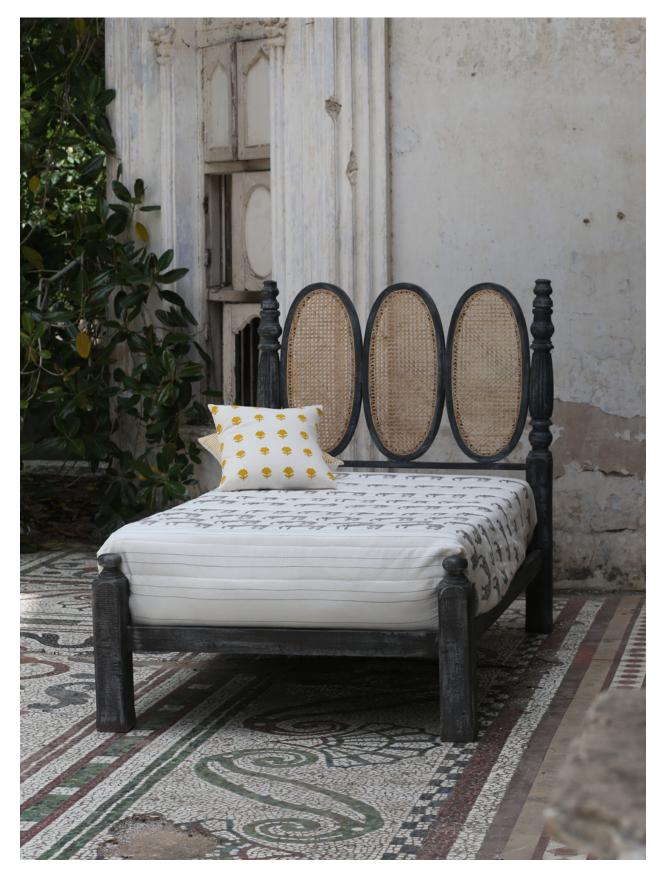

TEAL LOTUS TABLE Dimensions: Di 30" x H 20", Di 24" x H 18", Di 18" x H 16", Di 14" x H 14"

'Ekatva is an ode to a bygone era of handcrafted furniture, recast for the contemporary soul.'

BLUE CANE BED

Dimensions : H 58" W 110" Headboard H 84" W 85" Mattress : H 21"

YELLOW CANE BED

Dimensions: **D** 84" **W** 87" Headboard **H** 60" Mattress: **H** 21"

'The only thing we love more than the traditional is creating something timeless with it. We travel far and deep, collecting objects and ideas that inspire stories. In the process, we unearth memories, both that have passed and those yet to be made.'