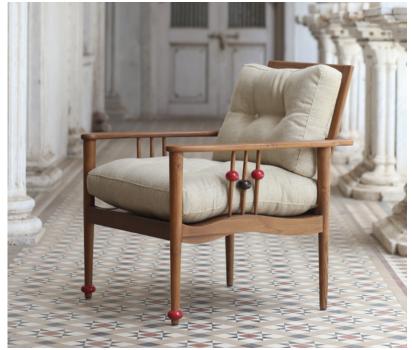

GOLA LOUNGE CHAIR TEAK

Dimensions : W 27.25" x H 33.5" x D 31"

GOLA LOUNGE CHAIR BLACK

Dimensions: W 27.25" x H 33.5" x D 31"

'Straddling the nostalgic and the new, it draws from the brightly hued shapes of traditional toys this craft is historically associated with. A perfect balance of colour and geometry.'