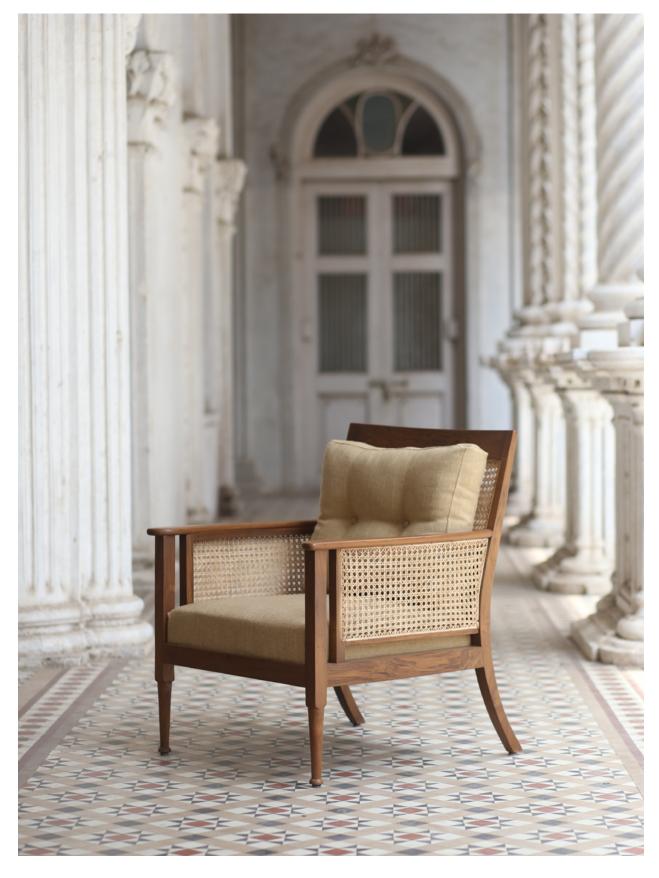

Dimensions: W 66" H 30" D 24"

Tropica draws from a vernacular approach to the minimal, speaking a global tongue confident in its own accent. The collection of chairs and end tables is beautifully handcrafted in naturally seasoned materials.