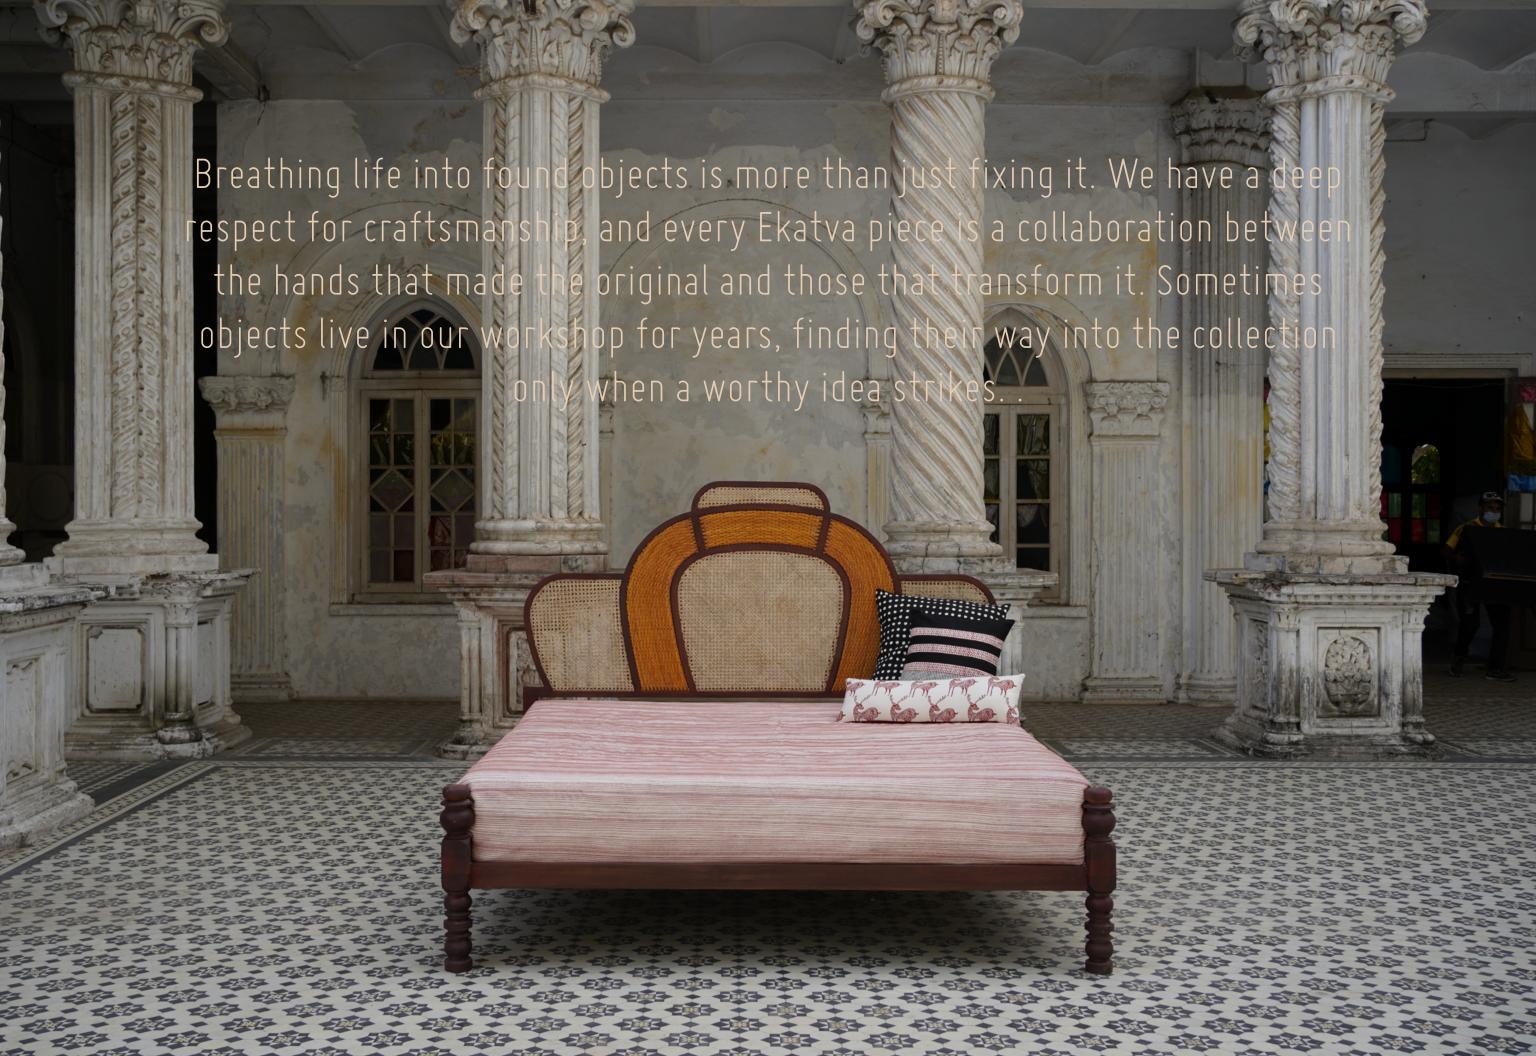

TEAL LOTUS TABLE Dimensions: Di 30" x H 20", Di 24" x H 18", Di 18" x H 16", Di 14" x H 14"

'Ekatva is an ode to a bygone era of handcrafted furniture, recast for the contemporary soul.'

BLUE CANE BED

Dimensions : H 58" W 110" Headboard H 84" W 85" Mattress : H 21"

YELLOW CANE BED

Dimensions: **D** 84" **W** 87" Headboard **H** 60" Mattress: **H** 21"

'The only thing we love more than the traditional is creating something timeless with it. We travel far and deep, collecting objects and ideas that inspire stories. In the process, we unearth memories, both that have passed and those yet to be made.'