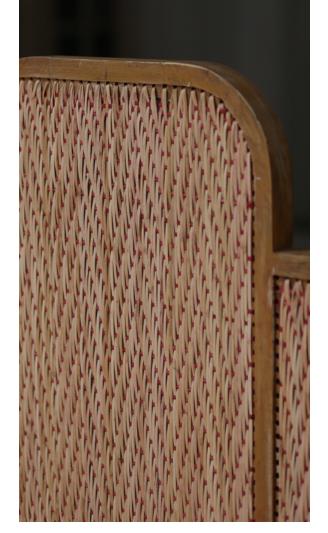

YELLOW CANE BED

Dimensions: **D** 84" **W** 87" Headboard **H** 60" Mattress: **H** 21"

'The only thing we love more than the traditional is creating something timeless with it. We travel far and deep, collecting objects and ideas that inspire stories. In the process, we unearth memories, both that have passed and those yet to be made.'