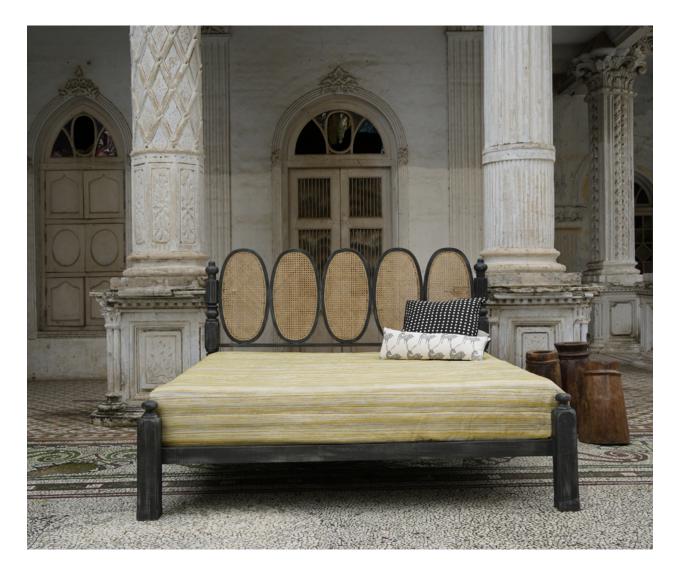

RED CANE BED

Dimensions : **D84" W** 86" Headboard **H** 62" Mattress : **H** 21"

BLACK OVAL SINGLE BED

Dimensions : **D** 84" **W** 42" Headboard **H** 56" Mattress : **H** 21"

BLACK OVAL DOUBLE BED

Dimensions : **D** 84" **W** 87" Headboard **H** 56" Mattress : **H** 21"