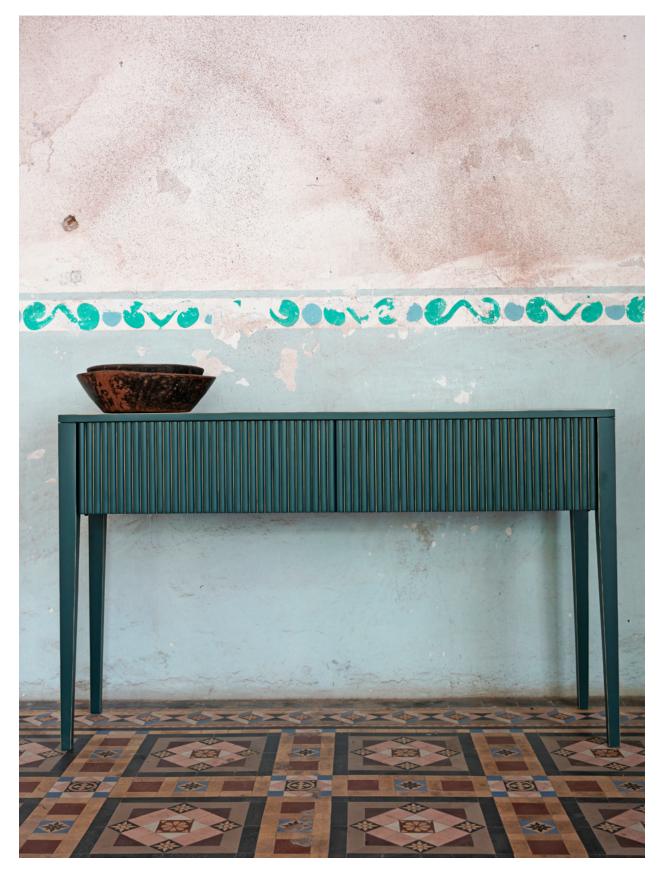

'Ekatva is an ode to a bygone era of handcrafted furniture, recast for the contemporary soul.'

BLACK INLAY BAR CABINET

Dimensions : **W** 36" **H** 42" **D** 18"

'Jadeli, our inlay collection is all about pattern and texture, anchored in contemporary forms. Exploring both sharp and subtle contrasts. Beginning with a series of console tables and sideboards, the Inlay collection is a testament to fine craftsmanship.'