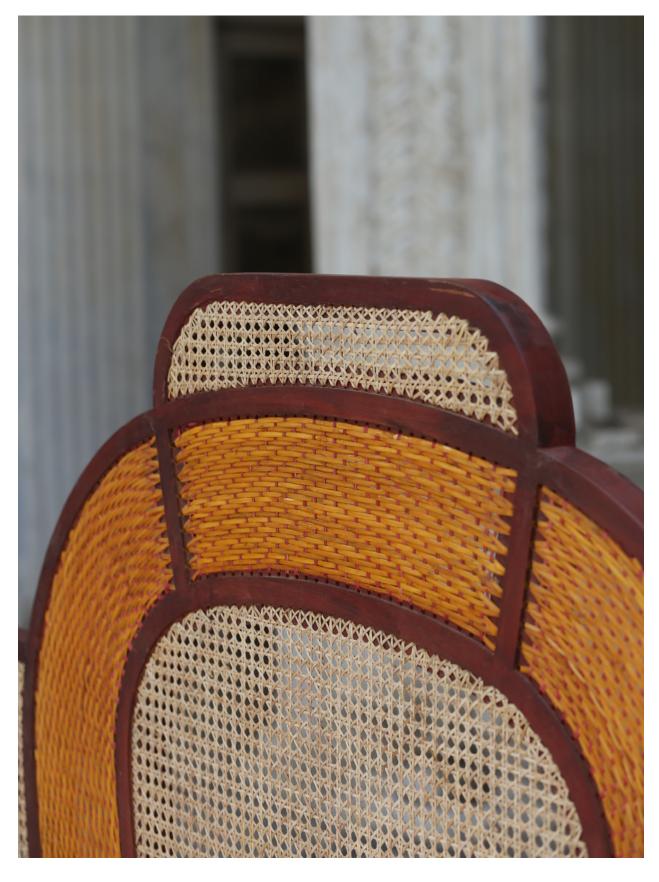

TEAL LOTUS TABLE Dimensions: Di 30" x H 20", Di 24" x H 18", Di 18" x H 16", Di 14" x H 14"

'Ekatva is an ode to a bygone era of handcrafted furniture, recast for the contemporary soul.'

BLUE CANE BED

Dimensions : H 58" W 110" Headboard H 84" W 85" Mattress : H 21"

YELLOW CANE BED

Dimensions: **D** 84" **W** 87" Headboard **H** 60" Mattress: **H** 21"

'The only thing we love more than the traditional is creating something timeless with it. We travel far and deep, collecting objects and ideas that inspire stories. In the process, we unearth memories, both that have passed and those yet to be made.'