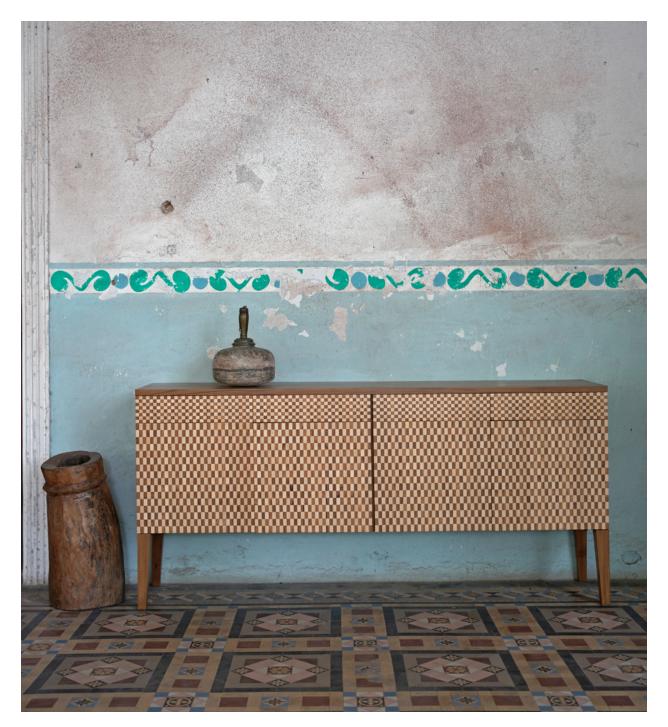

BLACK CHEQUERED BAR CABINET

Dimensions : **W** 42" **H** 60" **D** 18"

CHEQUERED INLAY DINING CONSOLE Dimensions: W 69" x H 32" x D 15"

SILVER METAL BAR CABINET

Dimensions : **W** 36" **H** 71" **D** 18"