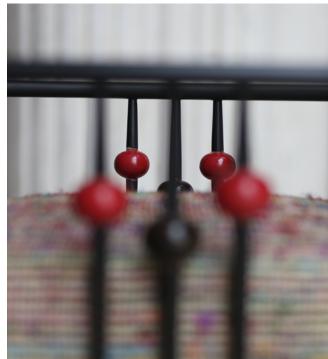

GOLA DINING CHAIR TEAK

Dimensions: W 23.5" x H 37.25" x D 22"

'Reviving the art of lacquerware through a collection of sculptural furniture'

GOLA DINING CHAIR BLACK

Dimensions: W 23.5" x H 37.25" x D 22"

GOLA STUDY TABLE