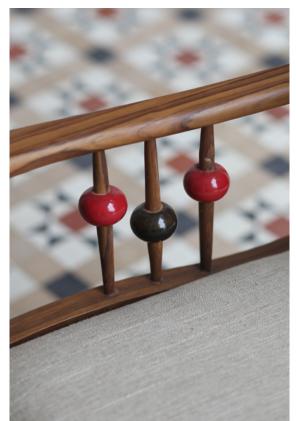

GOLA DINING CHAIR TEAK

Dimensions: W 23.5" x H 37.25" x D 22"

'Reviving the art of lacquerware through a collection of sculptural furniture'

GOLA DINING CHAIR BLACK

Dimensions: W 23.5" x H 37.25" x D 22"

GOLA STUDY TABLE