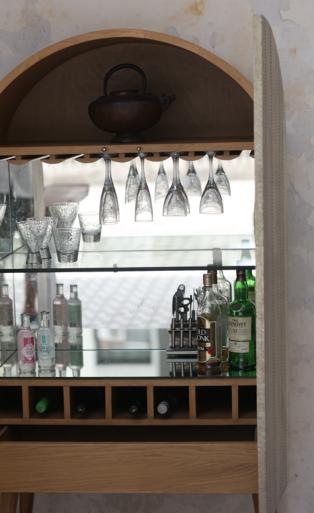

BLACK CHEQUERED BAR CABINET

Dimensions : **W** 42" **H** 60" **D** 18"

CHEQUERED INLAY DINING CONSOLE Dimensions: W 69" x H 32" x D 15"

SILVER METAL BAR CABINET

Dimensions : **W** 36" **H** 71" **D** 18"