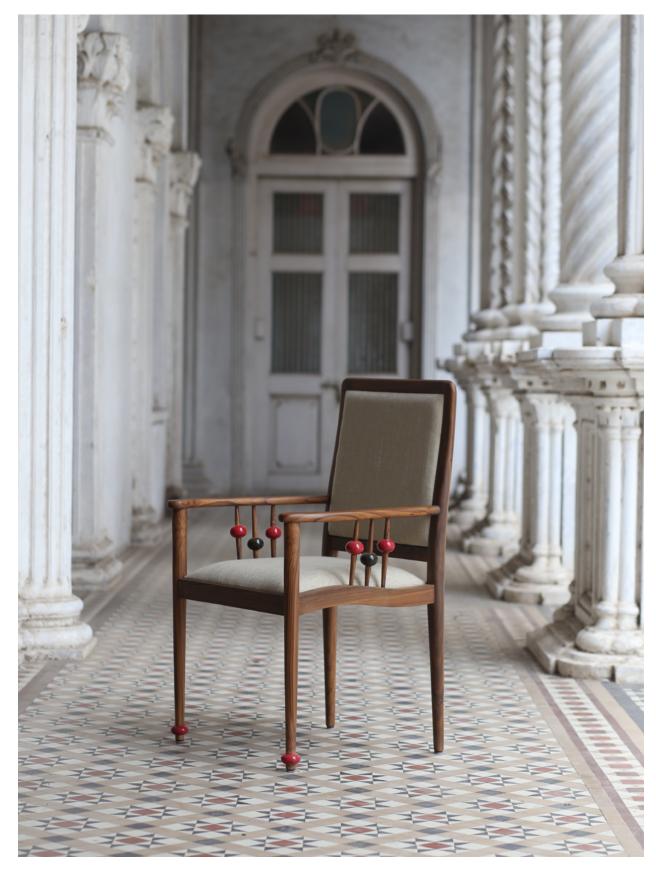

GOLA DINING CHAIR TEAK

Dimensions: W 23.5" x H 37.25" x D 22"

'Reviving the art of lacquerware through a collection of sculptural furniture'

GOLA DINING CHAIR BLACK

Dimensions: W 23.5" x H 37.25" x D 22"

GOLA STUDY TABLE