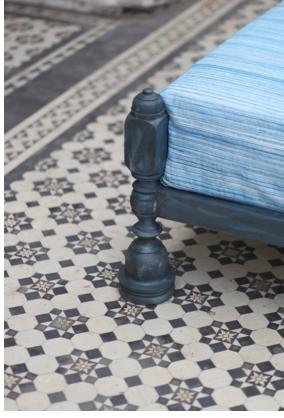

TEAL LOTUS TABLE Dimensions: Di 30" x H 20", Di 24" x H 18", Di 18" x H 16", Di 14" x H 14"

'Ekatva is an ode to a bygone era of handcrafted furniture, recast for the contemporary soul.'

BLUE CANE BED

Dimensions : H 58" W 110" Headboard H 84" W 85" Mattress : H 21"