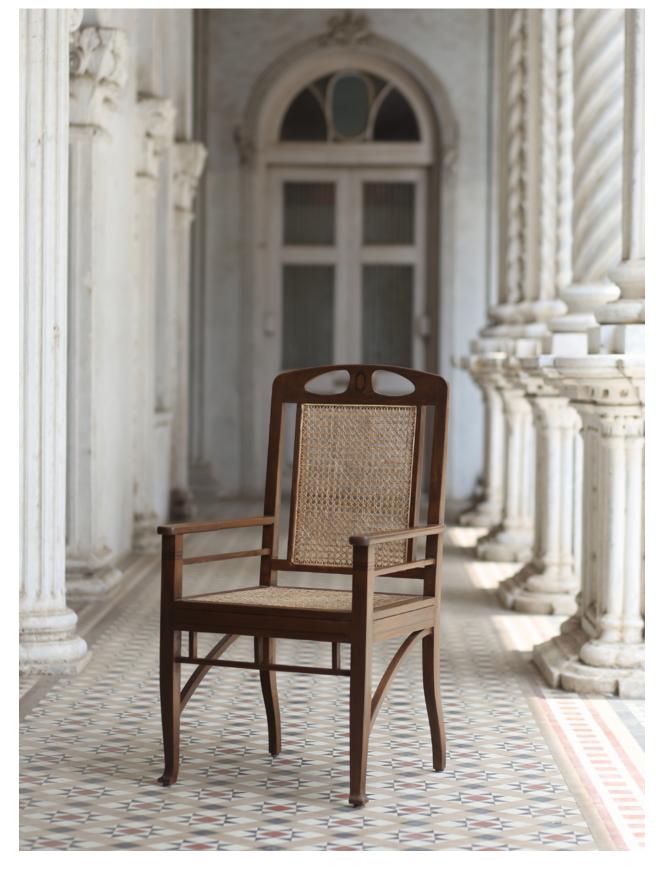

Dimensions: W 66" H 30" D 24"

Tropica draws from a vernacular approach to the minimal, speaking a global tongue confident in its own accent. The collection of chairs and end tables is beautifully handcrafted in naturally seasoned materials.