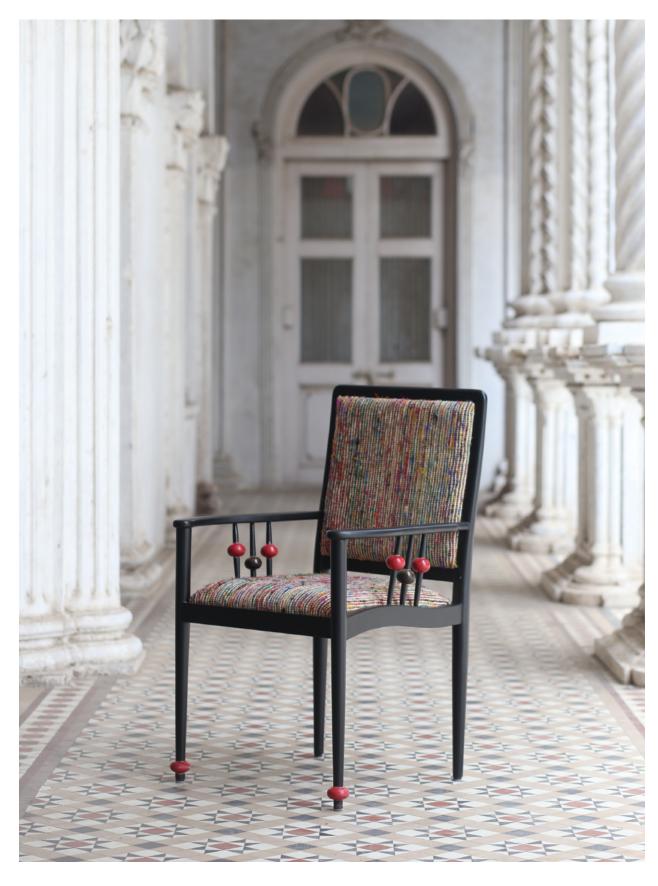

GOLA DINING CHAIR TEAK

Dimensions: W 23.5" x H 37.25" x D 22"

'Reviving the art of lacquerware through a collection of sculptural furniture'

GOLA DINING CHAIR BLACK

Dimensions: W 23.5" x H 37.25" x D 22"

GOLA STUDY TABLE