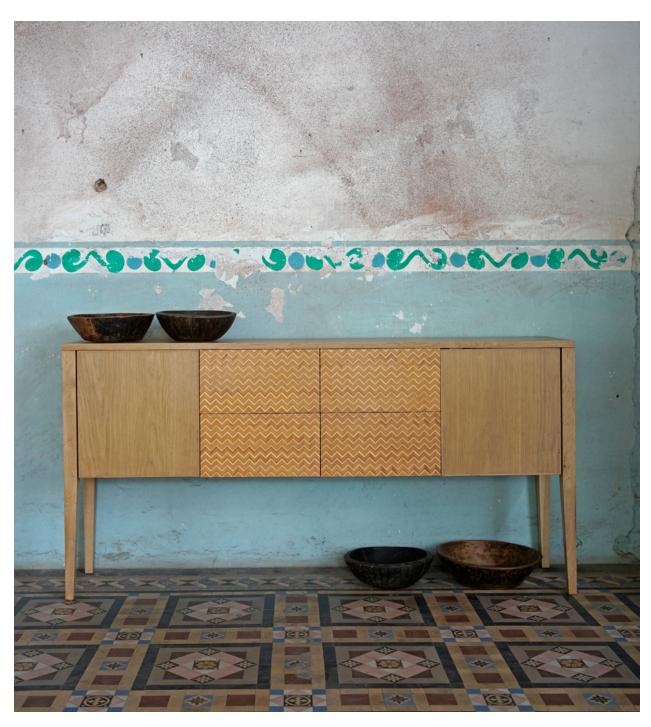

'Ekatva is an ode to a bygone era of handcrafted furniture, recast for the contemporary soul.'

BLACK INLAY BAR CABINET

Dimensions : **W** 36" **H** 42" **D** 18"

'Jadeli, our inlay collection is all about pattern and texture, anchored in contemporary forms. Exploring both sharp and subtle contrasts. Beginning with a series of console tables and sideboards, the Inlay collection is a testament to fine craftsmanship.'