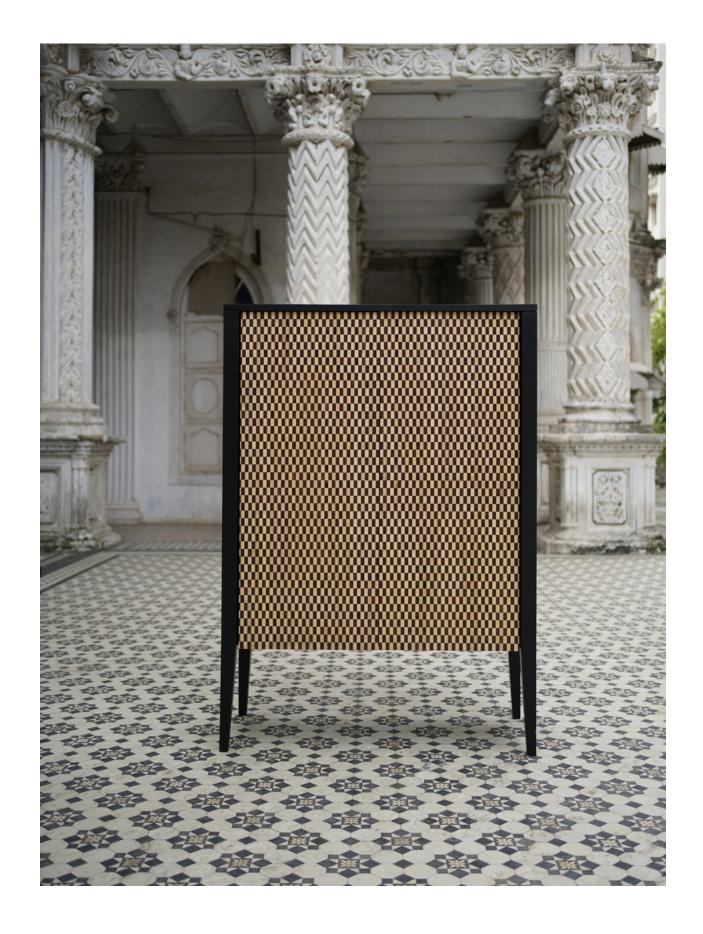

BLACK CHEQUERED BAR CABINET

Dimensions : **W** 42" **H** 60" **D** 18"

CHEQUERED INLAY DINING CONSOLE Dimensions: W 69" x H 32" x D 15"

SILVER METAL BAR CABINET

Dimensions : **W** 36" **H** 71" **D** 18"