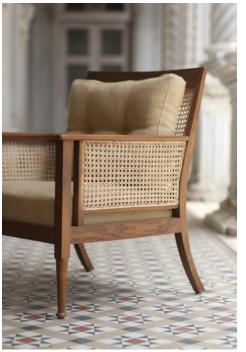

JAVA DINING CHAIR Dimensions: W 22" x H 40.25" x D 23"

JAVA SOFA CHAIR Dimensions: W 25.25" x H 33" x D 27"

WOODEN PEBBLE TABLE

Dimensions : W 31" x D 26" H 20" , W 36" x D 24" H 17" , W 40.5" x D 20" H 14"  $\,$ 