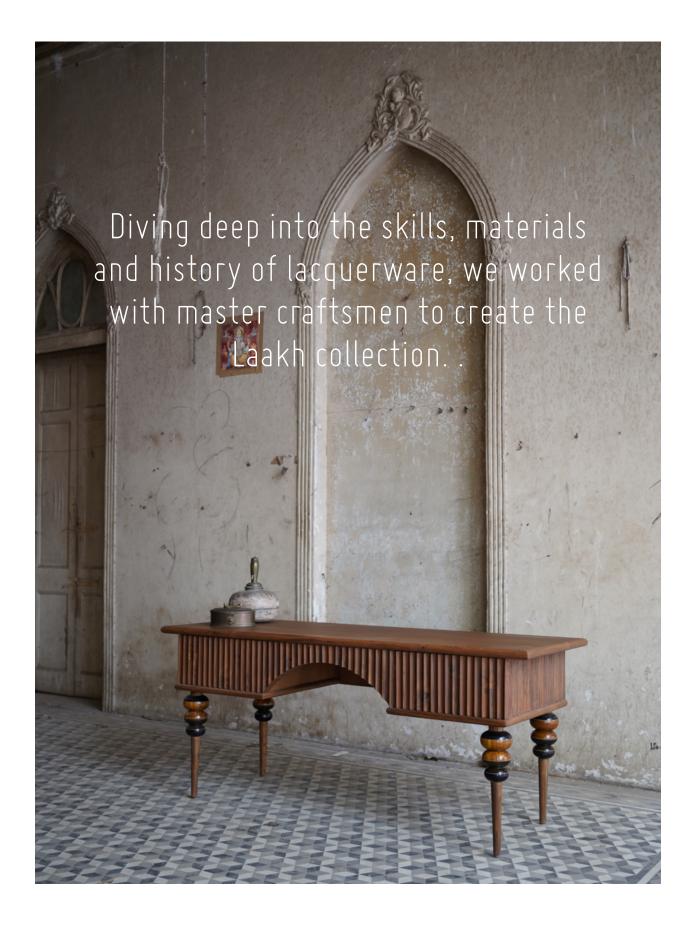

GOLA DINING CHAIR TEAK

Dimensions: W 23.5" x H 37.25" x D 22"

'Reviving the art of lacquerware through a collection of sculptural furniture'

GOLA DINING CHAIR BLACK

Dimensions: W 23.5" x H 37.25" x D 22"

GOLA STUDY TABLE