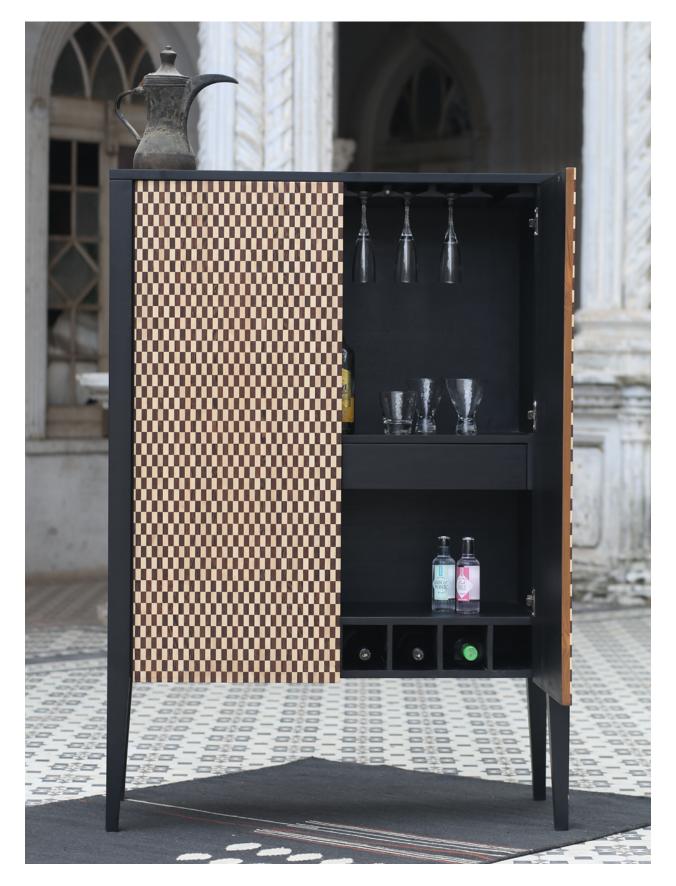

BLACK CHEQUERED BAR CABINET

Dimensions : **W** 42" **H** 60" **D** 18"

CHEQUERED INLAY DINING CONSOLE Dimensions: W 69" x H 32" x D 15"

SILVER METAL BAR CABINET

Dimensions : **W** 36" **H** 71" **D** 18"