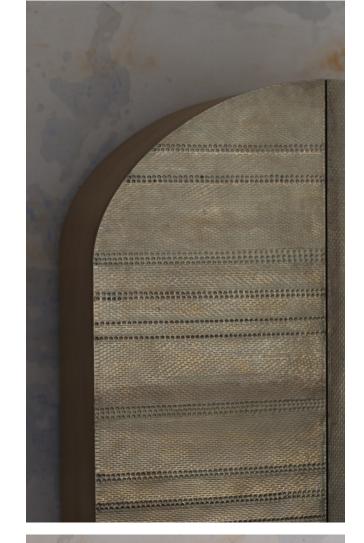

BLACK CHEQUERED BAR CABINET

Dimensions : **W** 42" **H** 60" **D** 18"

CHEQUERED INLAY DINING CONSOLE Dimensions: W 69" x H 32" x D 15"

SILVER METAL BAR CABINET

Dimensions : **W** 36" **H** 71" **D** 18"