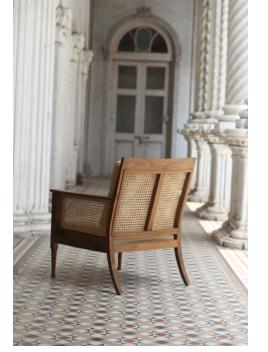

JAVA DINING CHAIR Dimensions: W 22" x H 40.25" x D 23"

JAVA SOFA CHAIR Dimensions: W 25.25" x H 33" x D 27"

WOODEN PEBBLE TABLE

Dimensions : W 31" x D 26" H 20" , W 36" x D 24" H 17" , W 40.5" x D 20" H 14"  $\,$ 