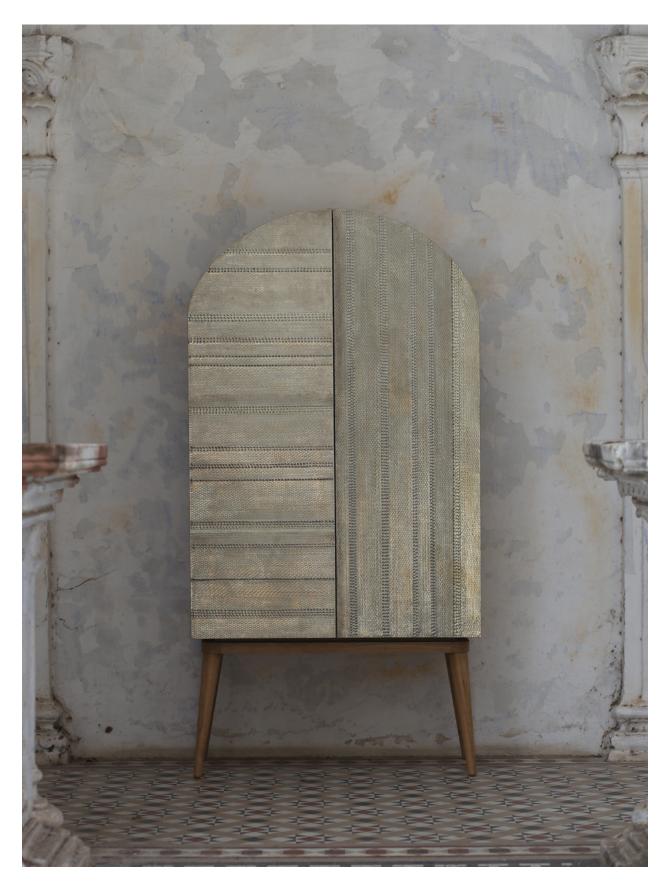

BLACK CHEQUERED BAR CABINET

Dimensions : **W** 42" **H** 60" **D** 18"

CHEQUERED INLAY DINING CONSOLE Dimensions: W 69" x H 32" x D 15"

SILVER METAL BAR CABINET

Dimensions : **W** 36" **H** 71" **D** 18"