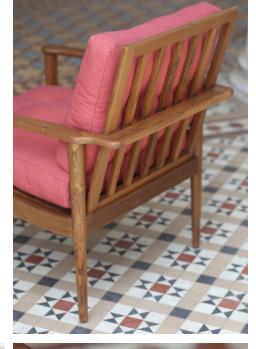

GOLA LOUNGE CHAIR TEAK

Dimensions : W 27.25" x H 33.5" x D 31"

GOLA LOUNGE CHAIR BLACK

Dimensions: W 27.25" x H 33.5" x D 31"

'Straddling the nostalgic and the new, it draws from the brightly hued shapes of traditional toys this craft is historically associated with. A perfect balance of colour and geometry.'