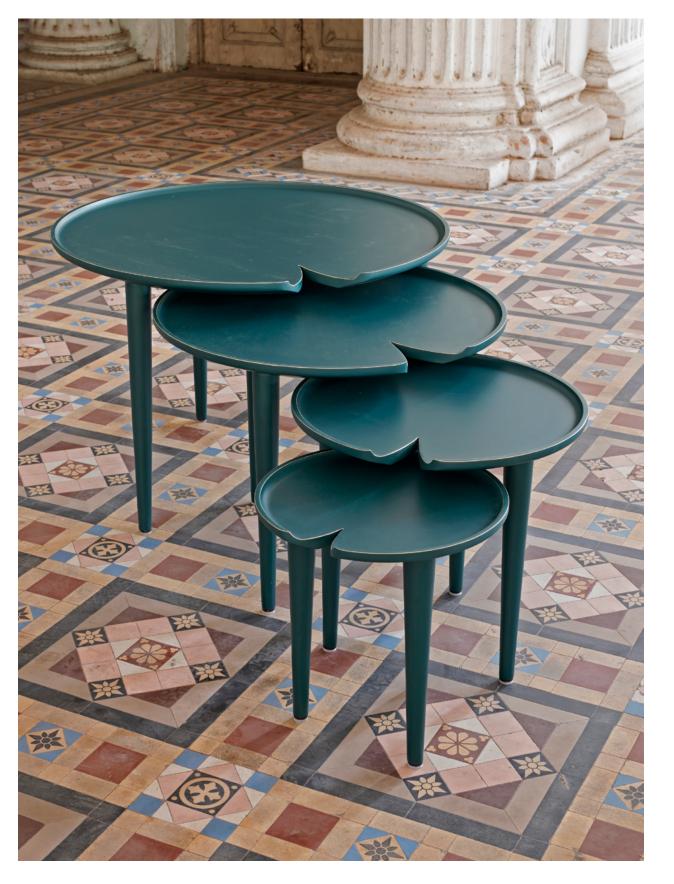

TEAL LOTUS TABLE Dimensions: Di 30" x H 20", Di 24" x H 18", Di 18" x H 16", Di 14" x H 14"

'Ekatva is an ode to a bygone era of handcrafted furniture, recast for the contemporary soul.'

BLUE CANE BED

Dimensions : H 58" W 110" Headboard H 84" W 85" Mattress : H 21"