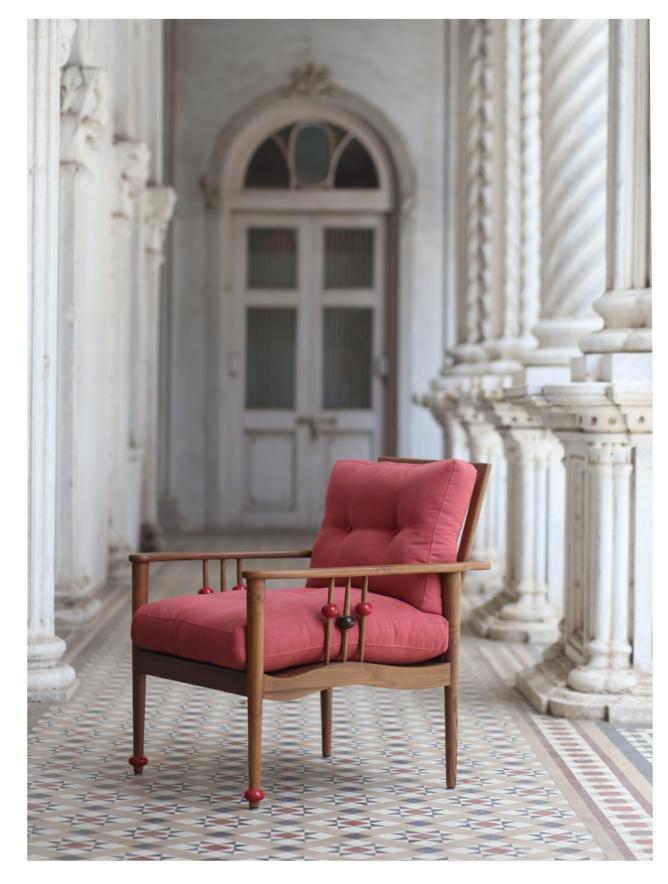

GOLA LOUNGE CHAIR TEAK

Dimensions : W 27.25" x H 33.5" x D 31"

GOLA LOUNGE CHAIR BLACK

Dimensions: W 27.25" x H 33.5" x D 31"

'Straddling the nostalgic and the new, it draws from the brightly hued shapes of traditional toys this craft is historically associated with. A perfect balance of colour and geometry.'