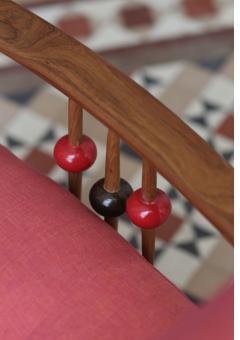

GOLA LOUNGE CHAIR TEAK

Dimensions : W 27.25" x H 33.5" x D 31"

GOLA LOUNGE CHAIR BLACK

Dimensions: W 27.25" x H 33.5" x D 31"

'Straddling the nostalgic and the new, it draws from the brightly hued shapes of traditional toys this craft is historically associated with. A perfect balance of colour and geometry.'