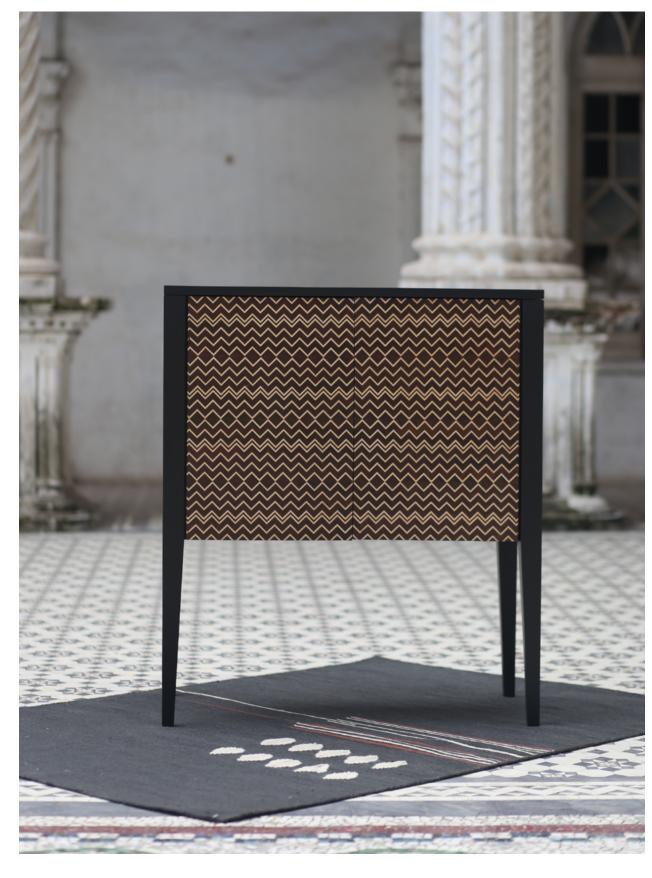

'Ekatva is an ode to a bygone era of handcrafted furniture, recast for the contemporary soul.'

BLACK INLAY BAR CABINET

Dimensions : **W** 36" **H** 42" **D** 18"

'Jadeli, our inlay collection is all about pattern and texture, anchored in contemporary forms. Exploring both sharp and subtle contrasts. Beginning with a series of console tables and sideboards, the Inlay collection is a testament to fine craftsmanship.'