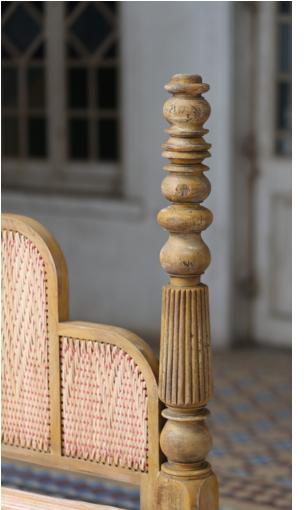

YELLOW CANE BED

Dimensions: **D** 84" **W** 87" Headboard **H** 60" Mattress: **H** 21"

'The only thing we love more than the traditional is creating something timeless with it. We travel far and deep, collecting objects and ideas that inspire stories. In the process, we unearth memories, both that have passed and those yet to be made.'