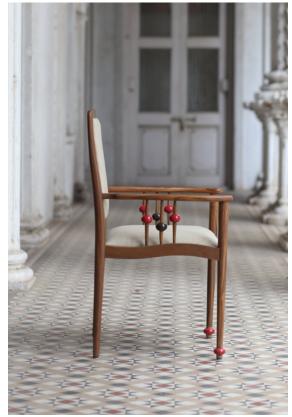

GOLA DINING CHAIR TEAK

Dimensions: W 23.5" x H 37.25" x D 22"

'Reviving the art of lacquerware through a collection of sculptural furniture'

GOLA DINING CHAIR BLACK

Dimensions: W 23.5" x H 37.25" x D 22"

GOLA STUDY TABLE