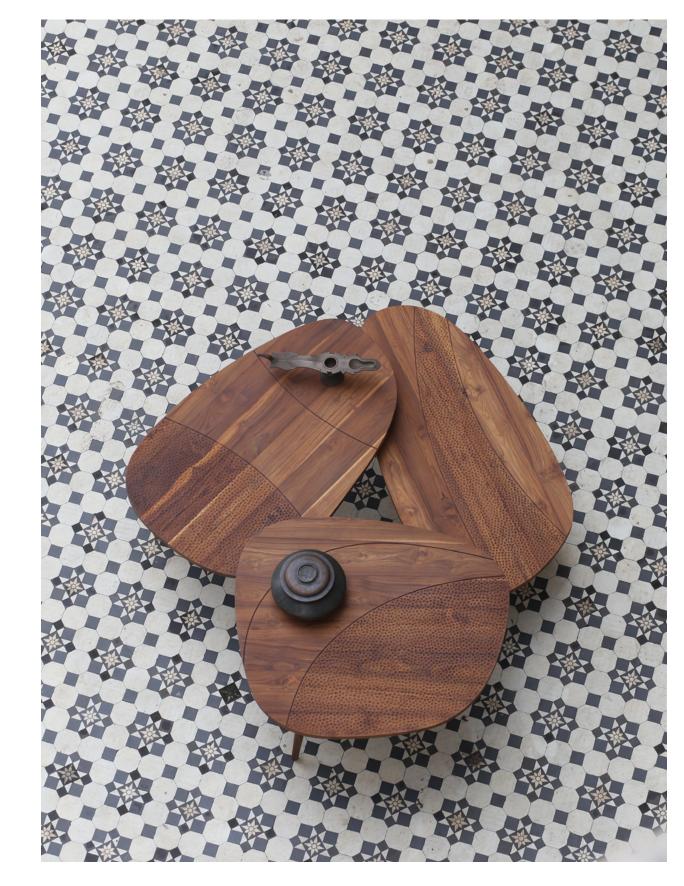

JAVA DINING CHAIR Dimensions: W 22" x H 40.25" x D 23"

JAVA SOFA CHAIR Dimensions: W 25.25" x H 33" x D 27"

WOODEN PEBBLE TABLE

Dimensions : W 31" x D 26" H 20" , W 36" x D 24" H 17" , W 40.5" x D 20" H 14"  $\,$ 