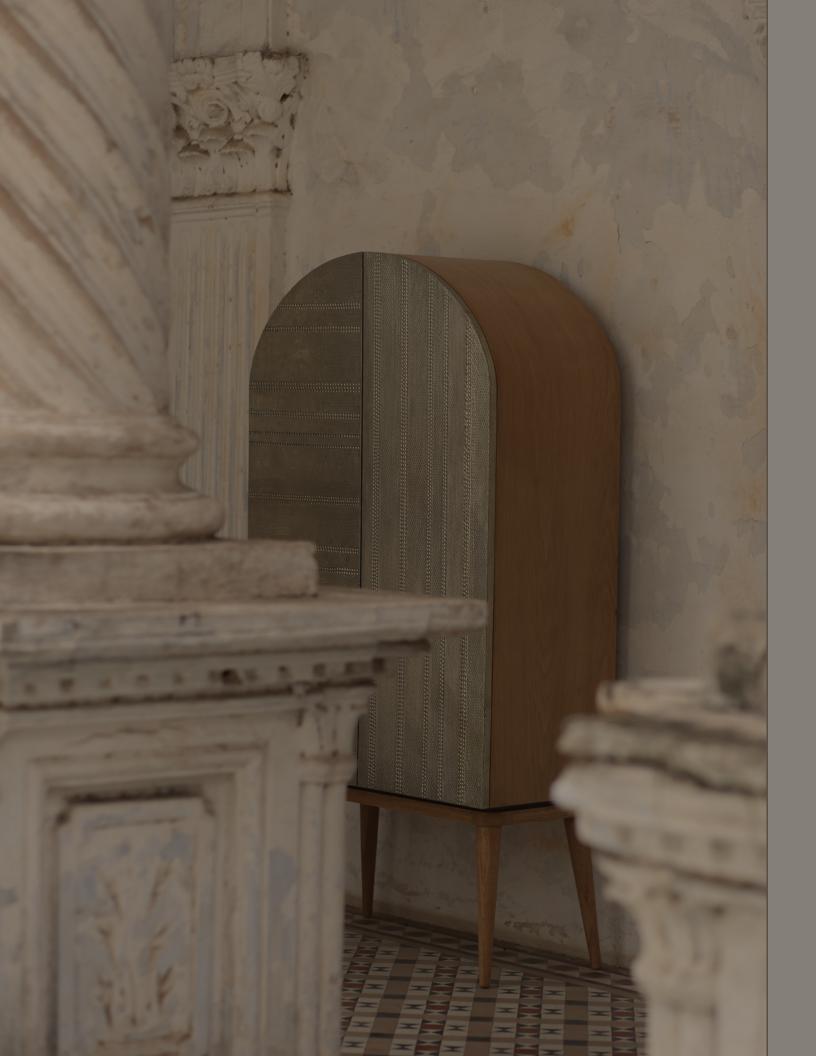

'Ekatva is an ode to a bygone era of handcrafted furniture, recast for the contemporary soul.'

BLACK INLAY BAR CABINET

Dimensions : **W** 36" **H** 42" **D** 18"

'Jadeli, our inlay collection is all about pattern and texture, anchored in contemporary forms. Exploring both sharp and subtle contrasts. Beginning with a series of console tables and sideboards, the Inlay collection is a testament to fine craftsmanship.'