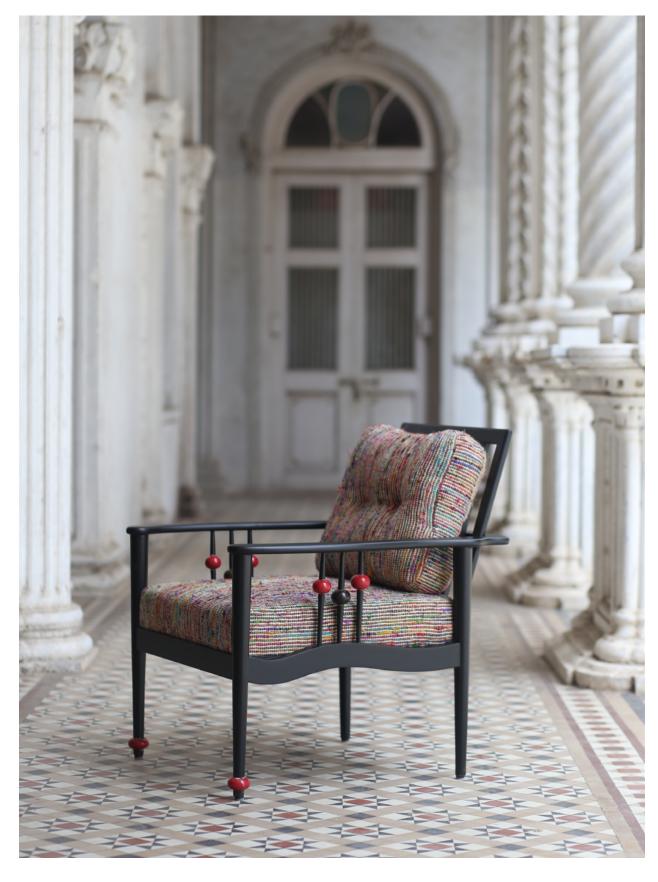

GOLA LOUNGE CHAIR TEAK

Dimensions : W 27.25" x H 33.5" x D 31"

GOLA LOUNGE CHAIR BLACK

Dimensions: W 27.25" x H 33.5" x D 31"

'Straddling the nostalgic and the new, it draws from the brightly hued shapes of traditional toys this craft is historically associated with. A perfect balance of colour and geometry.'