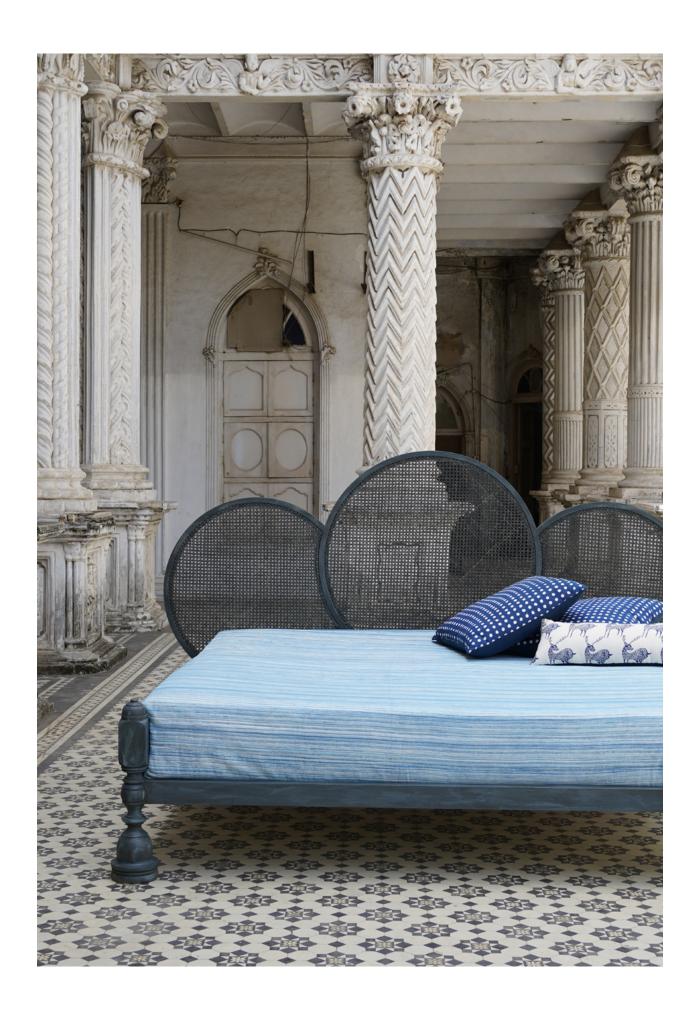

TEAL LOTUS TABLE Dimensions: Di 30" x H 20", Di 24" x H 18", Di 18" x H 16", Di 14" x H 14"

'Ekatva is an ode to a bygone era of handcrafted furniture, recast for the contemporary soul.'

BLUE CANE BED

Dimensions : H 58" W 110" Headboard H 84" W 85" Mattress : H 21"

YELLOW CANE BED

Dimensions: **D** 84" **W** 87" Headboard **H** 60" Mattress: **H** 21"

'The only thing we love more than the traditional is creating something timeless with it. We travel far and deep, collecting objects and ideas that inspire stories. In the process, we unearth memories, both that have passed and those yet to be made.'