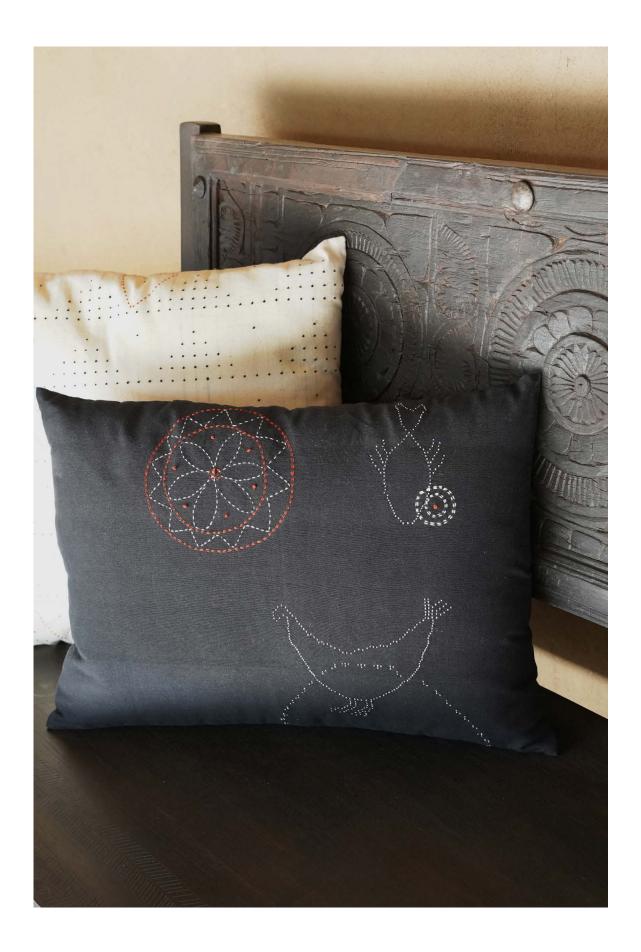

14" x 20" Bastar Bangles

20" x 20" Bastar Bangles

18" x 18" Bastar Bangles

14"x20" Folk Tale

14"x20" Maachli

14"x20" Maachli

'Primal motifs of Muriya architecture like concentric circles, triangles, petals and linear textures have been interspersed with tribal inscriptions of the forests flora and fauna.'

18" x 18" Shoal

14"x20" River Fish

14" x 20" Rivulet, Offwhite

14" x 20" Rivulet, Black

14" x 20" Sunrise

| <br> | <br> | <br> |
|------|------|------|
| <br> | <br> | <br> |
| <br> | <br> | <br> |

14" x 20" Rivulet, Black