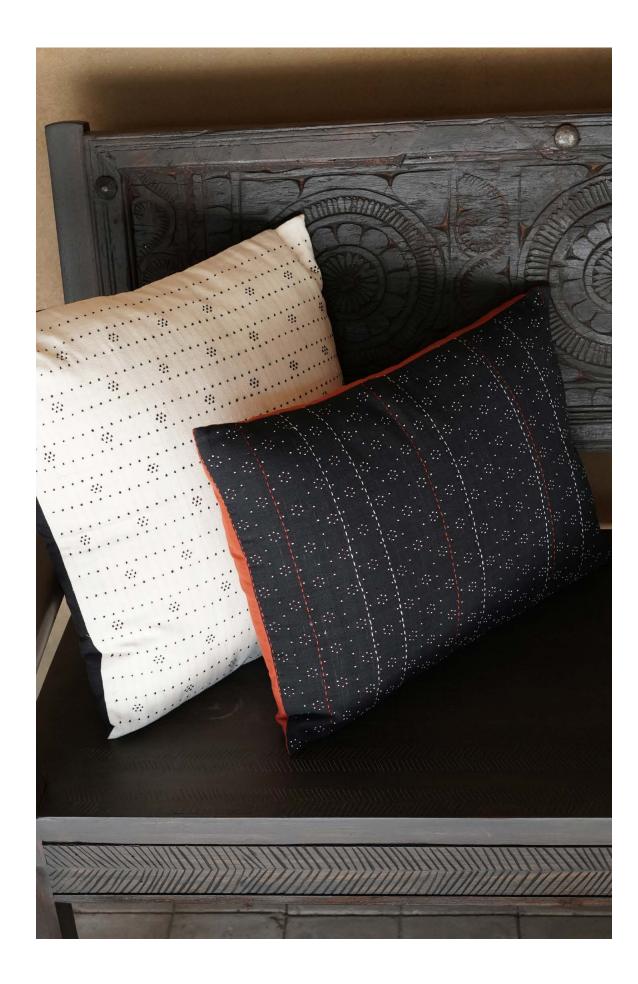

#### The Tangaliya Bastar Collection Connecting cultures through a 700-year-old textile tradition, dot by dot

Connecting cultures through the fabric of design, our Tangaliya Bastar collection weaves inspiration from Central India with the technique of the North West. Led by designer Anahita Ginwala, we have interpreted wood carvings of Bastar's Muriya tribe into monochrome home textiles woven by the Dangasiyas of Saurashtra. In the process, we hope to preserve the native visual language of both regions, while reviving a 700-year-old handloom technique.

Handwoven in pit looms, the Tangaliya weave is tactile with its distinctive raised dots or daanas. Skilled weavers delicately roll contrasting extra weft yarn around warp threads, creating both texture and pattern. Historically, while the Bharwads, a pastoral community, provided the wool, the Dangasiyas would spin, dye and weave. With the wearer and weaver closely connected, the fabric evolved as an expression of social and individual identity. The weaver composed the story of their life and land, dot by dot. Through this collection, we explore how craft historically connected communities — and how we can, through design, celebrate diversity by crafting new connections.

#### Weaving cultures

18" x 18" Mountain & Moon

18" x 18" Artisan Imagination Symmetry

'Connecting cultures through the fabric of design, our Tangaliya Bastar collection weaves inspiration from Central India with the technique of the North West.'