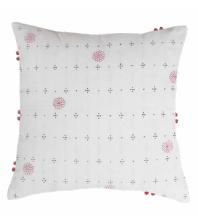

#### Weaving cultures

18" x 18" Mountain & Moon

18" x 18" Artisan Imagination Symmetry

'Connecting cultures through the fabric of design, our Tangaliya Bastar collection weaves inspiration from Central India with the technique of the North West.'