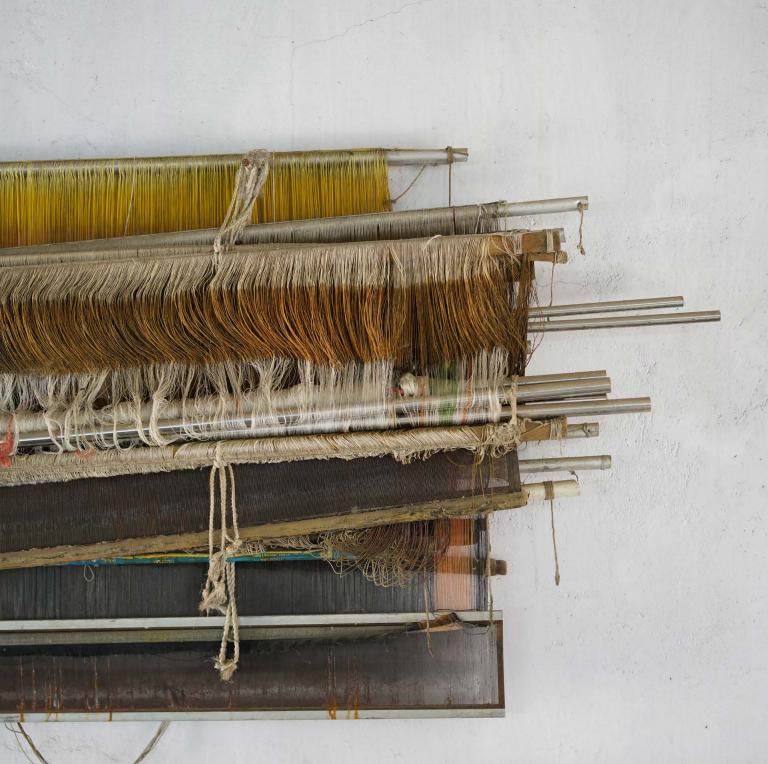

Handwoven in pit looms, the Tangaliya weave is tactile with its distinctive raised dots or daanas. Skilled weavers delicately roll contrasting extra weft yarn around warp threads, creating both texture and pattern. Historically, while the Bharwads, a pastoral community, provided the wool, the Dangasiyas would spin, dye and weave. With the wearer and weaver closely connected, the fabric evolved as an expression of social and individual identity. The weaver composed the story of their life and land, dot by dot. Through this collection, we explore how craft historically connected communities — and how we can, through design, celebrate diversity by crafting new connections.

### 

'Handwoven in pit looms across Kutch and Saurashtra, the Tangaliya weave is uniquely tactile with its distinctive raised dots or daanas. Skilled weavers delicately roll contrasting extra weft yarn around warp threads, creating both texture and pattern.'