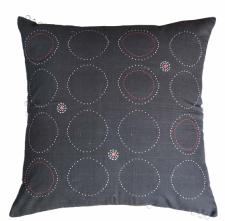

18" x 18" Bangles

18" x 18" Moon

18" x 18" Bangles

18" x 18" Bangles

18" x 18" Moon

18" x 18" Bangles

18" x 18" Bastar Bangles

18" x 18" Bastar Bangles

14" x 20" Bastar Bangles

20" x 20" Bastar Bangles

18" x 18" Bastar Bangles

14"x20" Folk Tale

14"x20" Maachli

14"x20" Maachli

'Primal motifs of Muriya architecture like concentric circles, triangles, petals and linear textures have been interspersed with tribal inscriptions of the forests flora and fauna.'