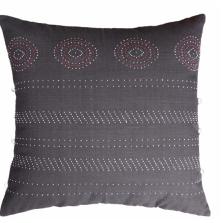

Handwoven in pit looms, the Tangaliya weave is tactile with its distinctive raised dots or daanas. Skilled weavers delicately roll contrasting extra weft yarn around warp threads, creating both texture and pattern. Historically, while the Bharwads, a pastoral community, provided the wool, the Dangasiyas would spin, dye and weave. With the wearer and weaver closely connected, the fabric evolved as an expression of social and individual identity. The weaver composed the story of their life and land, dot by dot. Through this collection, we explore how craft historically connected communities — and how we can, through design, celebrate diversity by crafting new connections.

### 

'Handwoven in pit looms across Kutch and Saurashtra, the Tangaliya weave is uniquely tactile with its distinctive raised dots or daanas. Skilled weavers delicately roll contrasting extra weft yarn around warp threads, creating both texture and pattern.'