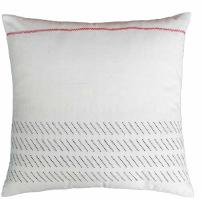

Handwoven in pit looms, the Tangaliya weave is tactile with its distinctive raised dots or daanas. Skilled weavers delicately roll contrasting extra weft yarn around warp threads, creating both texture and pattern. Historically, while the Bharwads, a pastoral community, provided the wool, the Dangasiyas would spin, dye and weave. With the wearer and weaver closely connected, the fabric evolved as an expression of social and individual identity. The weaver composed the story of their life and land, dot by dot. Through this collection, we explore how craft historically connected communities — and how we can, through design, celebrate diversity by crafting new connections.

### 

'Handwoven in pit looms across Kutch and Saurashtra, the Tangaliya weave is uniquely tactile with its distinctive raised dots or daanas. Skilled weavers delicately roll contrasting extra weft yarn around warp threads, creating both texture and pattern.'