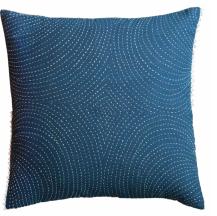

Handwoven in pit looms, the Tangaliya weave is tactile with its distinctive raised dots or daanas. Skilled weavers delicately roll contrasting extra weft yarn around warp threads, creating both texture and pattern. Historically, while the Bharwads, a pastoral community, provided the wool, the Dangasiyas would spin, dye and weave. With the wearer and weaver closely connected, the fabric evolved as an expression of social and individual identity. The weaver composed the story of their life and land, dot by dot. Through this collection, we explore how craft historically connected communities — and how we can, through design, celebrate diversity by crafting new connections.

### 

'Handwoven in pit looms across Kutch and Saurashtra, the Tangaliya weave is uniquely tactile with its distinctive raised dots or daanas. Skilled weavers delicately roll contrasting extra weft yarn around warp threads, creating both texture and pattern.'