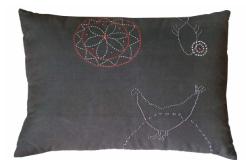

14" x 20" Bastar Bangles

20" x 20" Bastar Bangles

18" x 18" Bastar Bangles

14"x20" Folk Tale

14"x20" Maachli

14"x20" Maachli

'Primal motifs of Muriya architecture like concentric circles, triangles, petals and linear textures have been interspersed with tribal inscriptions of the forests flora and fauna.'