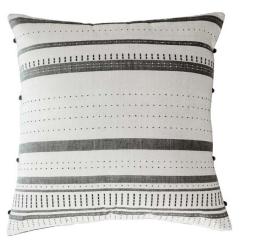

#### Weaving cultures

18" x 18" Mountain & Moon

18" x 18" Artisan Imagination Symmetry

'Connecting cultures through the fabric of design, our Tangaliya Bastar collection weaves inspiration from Central India with the technique of the North West.'

18" x 18" Buti Liti

18" x 18" Mountain & Moon

18" x 18" Artisan Imagination Centered