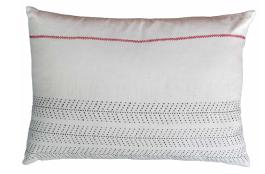

Handwoven in pit looms, the Tangaliya weave is tactile with its distinctive raised dots or daanas. Skilled weavers delicately roll contrasting extra weft yarn around warp threads, creating both texture and pattern. Historically, while the Bharwads, a pastoral community, provided the wool, the Dangasiyas would spin, dye and weave. With the wearer and weaver closely connected, the fabric evolved as an expression of social and individual identity. The weaver composed the story of their life and land, dot by dot. Through this collection, we explore how craft historically connected communities — and how we can, through design, celebrate diversity by crafting new connections.

### 

'Handwoven in pit looms across Kutch and Saurashtra, the Tangaliya weave is uniquely tactile with its distinctive raised dots or daanas. Skilled weavers delicately roll contrasting extra weft yarn around warp threads, creating both texture and pattern.'