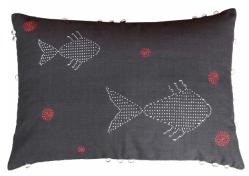

18" x 18" Shoal

14"x20" River Fish

14" x 20" Rivulet, Offwhite

14" x 20" Rivulet, Black

14" x 20" Sunrise

| <br> | <br> | <br> |
|------|------|------|
| <br> | <br> | <br> |
| <br> | <br> | <br> |

14" x 20" Rivulet, Black