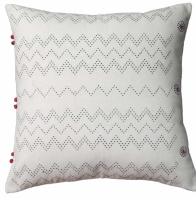

#### 

18" x 18" Chevron & Flower

18" x 18", 20"x20" Zig Zag

18" x 18" Union

18" x 18" Chevron

18" x 18" Zig Zag

18" x 18" River

14''x20'' Feather