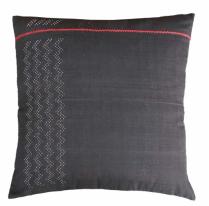

#### Weaving cultures

18" x 18" Mountain & Moon

18" x 18" Artisan Imagination Symmetry

'Connecting cultures through the fabric of design, our Tangaliya Bastar collection weaves inspiration from Central India with the technique of the North West.'

18" x 18" Buti Liti

18" x 18" Mountain & Moon

18" x 18" Artisan Imagination Centered