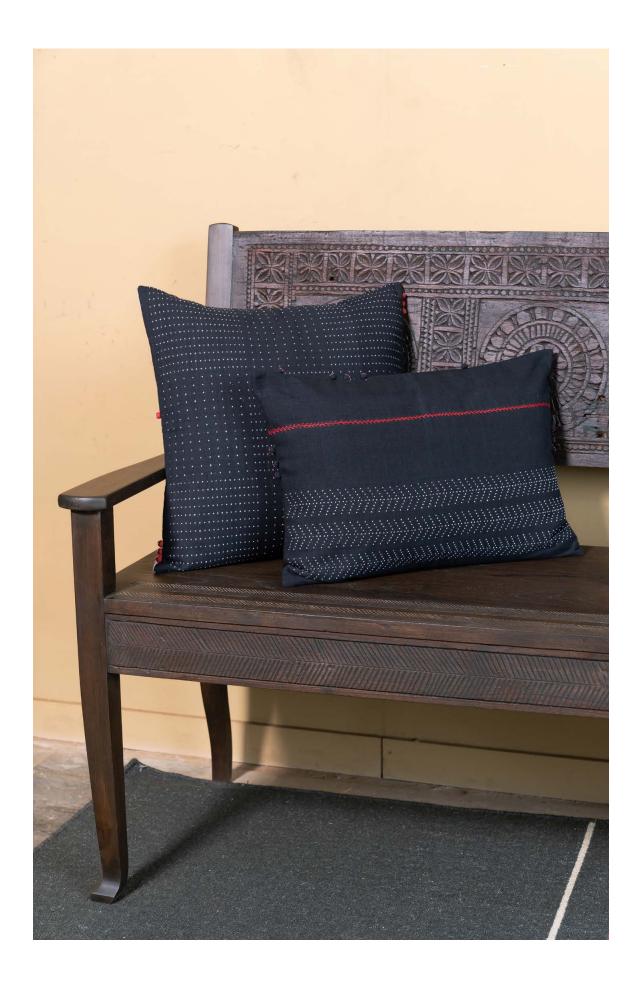

#### The Tangaliya Bastar Collection Connecting cultures through a 700-year-old textile tradition, dot by dot

Connecting cultures through the fabric of design, our Tangaliya Bastar collection weaves inspiration from Central India with the technique of the North West. Led by designer Anahita Ginwala, we have interpreted wood carvings of Bastar's Muriya tribe into monochrome home textiles woven by the Dangasiyas of Saurashtra. In the process, we hope to preserve the native visual language of both regions, while reviving a 700-year-old handloom technique.

Handwoven in pit looms, the Tangaliya weave is tactile with its distinctive raised dots or daanas. Skilled weavers delicately roll contrasting extra weft yarn around warp threads, creating both texture and pattern. Historically, while the Bharwads, a pastoral community, provided the wool, the Dangasiyas would spin, dye and weave. With the wearer and weaver closely connected, the fabric evolved as an expression of social and individual identity. The weaver composed the story of their life and land, dot by dot. Through this collection, we explore how craft historically connected communities — and how we can, through design, celebrate diversity by crafting new connections.