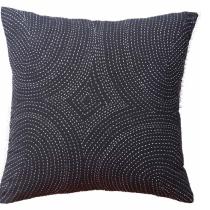

Handwoven in pit looms, the Tangaliya weave is tactile with its distinctive raised dots or daanas. Skilled weavers delicately roll contrasting extra weft yarn around warp threads, creating both texture and pattern. Historically, while the Bharwads, a pastoral community, provided the wool, the Dangasiyas would spin, dye and weave. With the wearer and weaver closely connected, the fabric evolved as an expression of social and individual identity. The weaver composed the story of their life and land, dot by dot. Through this collection, we explore how craft historically connected communities — and how we can, through design, celebrate diversity by crafting new connections.

### 

'Handwoven in pit looms across Kutch and Saurashtra, the Tangaliya weave is uniquely tactile with its distinctive raised dots or daanas. Skilled weavers delicately roll contrasting extra weft yarn around warp threads, creating both texture and pattern.'