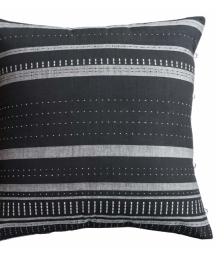

#### Weaving cultures

18" x 18" Mountain & Moon

18" x 18" Artisan Imagination Symmetry

'Connecting cultures through the fabric of design, our Tangaliya Bastar collection weaves inspiration from Central India with the technique of the North West.'

18" x 18" Buti Liti

18" x 18" Mountain & Moon

18" x 18" Artisan Imagination Centered