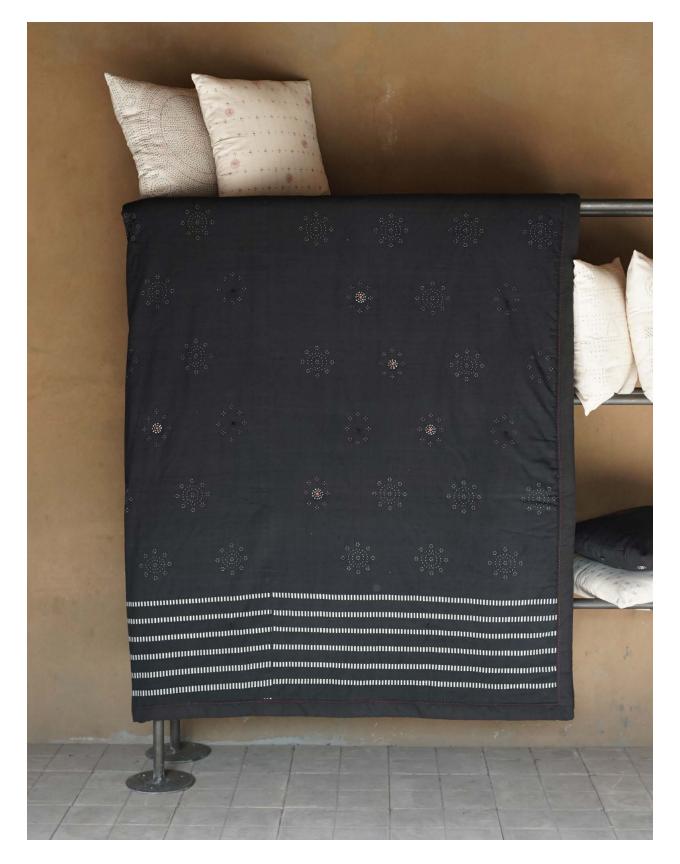

14" x 20" Rivulet, Black

14" x 20" Peaks and Valleys

Concentric Circles Black Bed Cover

105" x 105"

Concentric Circles Offwhite Bed Cover

#### 102" x 102"

Little Flowers Offwhite Bed Cover

Little Flowers Black Bed Cover

Triangles Black Bed Cover

92" H x 102" W

Triangles Offwhite Bed Cover

Many Moons Offwhite Bed Cover

105" x 105"

Many Moons Black Bed Cover – Simulation

105" x 105"