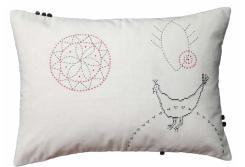

14" x 20" Bastar Bangles

20" x 20" Bastar Bangles

18" x 18" Bastar Bangles

14"x20" Folk Tale

14"x20" Maachli

14"x20" Maachli

'Primal motifs of Muriya architecture like concentric circles, triangles, petals and linear textures have been interspersed with tribal inscriptions of the forests flora and fauna.'