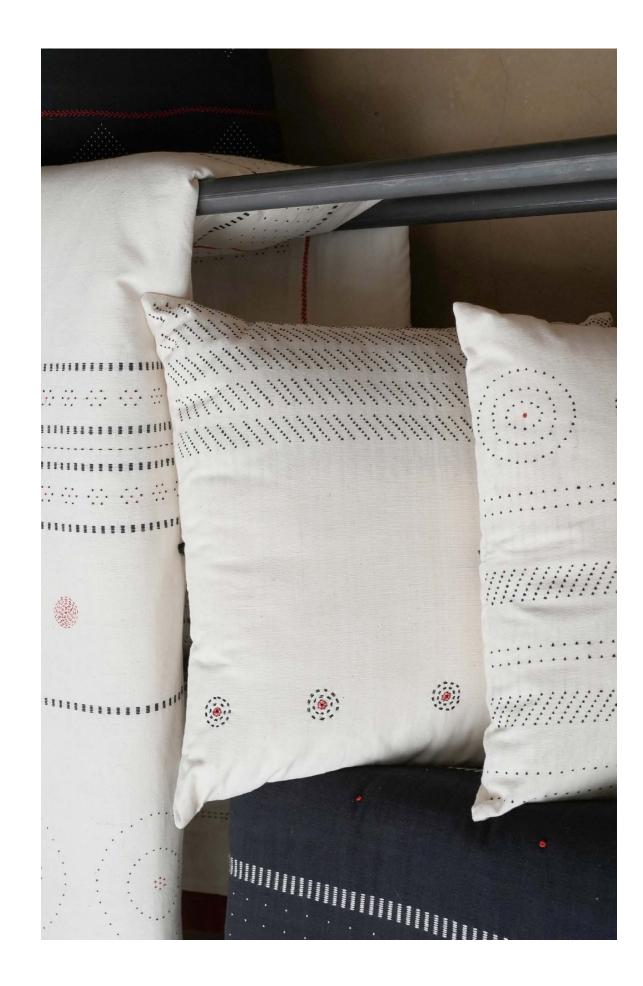

#### 

18" x 18" Chevron & Flower

18" x 18", 20"x20" Zig Zag

18" x 18" Union

18" x 18" Chevron

18" x 18" Zig Zag

18" x 18" River

14''x20'' Feather

14"x20" Fields

14''x20'' Transverse

18" x 18" Harvest

20" x 20" Harvest Moon

18" x 18" Spring

14"x20" Fields

14"x20"

Feather

18" x 18" Grid – Offwhite

14'' x 20'' Grid – Offwhite

20" x 20" Stripe and Dot – Offwhite

14" x 20" Grid – Black

20" x 20" Stripe and Dot – Black