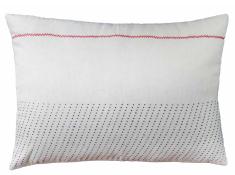

Handwoven in pit looms, the Tangaliya weave is tactile with its distinctive raised dots or daanas. Skilled weavers delicately roll contrasting extra weft yarn around warp threads, creating both texture and pattern. Historically, while the Bharwads, a pastoral community, provided the wool, the Dangasiyas would spin, dye and weave. With the wearer and weaver closely connected, the fabric evolved as an expression of social and individual identity. The weaver composed the story of their life and land, dot by dot. Through this collection, we explore how craft historically connected communities — and how we can, through design, celebrate diversity by crafting new connections.

### 

'Handwoven in pit looms across Kutch and Saurashtra, the Tangaliya weave is uniquely tactile with its distinctive raised dots or daanas. Skilled weavers delicately roll contrasting extra weft yarn around warp threads, creating both texture and pattern.'