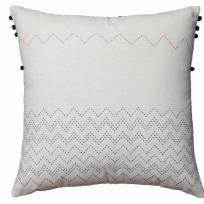

#### 

18" x 18" Chevron & Flower

18" x 18", 20"x20" Zig Zag

18" x 18" Union

18" x 18" Chevron

18" x 18" Zig Zag

18" x 18" River

14''x20'' Feather