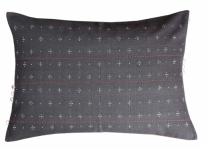

#### 

18" x 18" Chevron & Flower

18" x 18", 20"x20" Zig Zag

18" x 18" Union

18" x 18" Chevron

18" x 18" Zig Zag

18" x 18" River

14''x20'' Feather

14"x20" Fields

14''x20'' Transverse

18" x 18" Harvest

20" x 20" Harvest Moon

18" x 18" Spring

14"x20" Fields

14"x20"

Feather