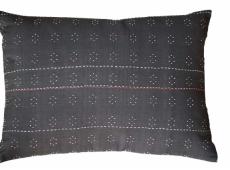

Handwoven in pit looms, the Tangaliya weave is tactile with its distinctive raised dots or daanas. Skilled weavers delicately roll contrasting extra weft yarn around warp threads, creating both texture and pattern. Historically, while the Bharwads, a pastoral community, provided the wool, the Dangasiyas would spin, dye and weave. With the wearer and weaver closely connected, the fabric evolved as an expression of social and individual identity. The weaver composed the story of their life and land, dot by dot. Through this collection, we explore how craft historically connected communities — and how we can, through design, celebrate diversity by crafting new connections.

### 

'Handwoven in pit looms across Kutch and Saurashtra, the Tangaliya weave is uniquely tactile with its distinctive raised dots or daanas. Skilled weavers delicately roll contrasting extra weft yarn around warp threads, creating both texture and pattern.'