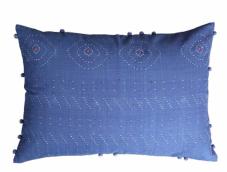

Handwoven in pit looms, the Tangaliya weave is tactile with its distinctive raised dots or daanas. Skilled weavers delicately roll contrasting extra weft yarn around warp threads, creating both texture and pattern. Historically, while the Bharwads, a pastoral community, provided the wool, the Dangasiyas would spin, dye and weave. With the wearer and weaver closely connected, the fabric evolved as an expression of social and individual identity. The weaver composed the story of their life and land, dot by dot. Through this collection, we explore how craft historically connected communities — and how we can, through design, celebrate diversity by crafting new connections.

### 

'Handwoven in pit looms across Kutch and Saurashtra, the Tangaliya weave is uniquely tactile with its distinctive raised dots or daanas. Skilled weavers delicately roll contrasting extra weft yarn around warp threads, creating both texture and pattern.'