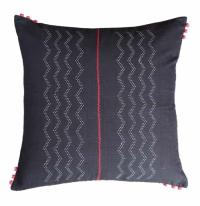

eate new motifs and patterns, expanding our collective visual vocabulary.

The collection has evolved from our own engagement with furniture made from restored wooden panels from Bastar. With their geometric abstraction and classic contrast of black and undyed natural white, the textiles are designed for contemporary spaces with a touch of the quaint.

#### Joining the dots

#### Weaving cultures







18" x 18" Mountain & Moon



18" x 18" Artisan Imagination Symmetry

'Connecting cultures through the fabric of design, our Tangaliya Bastar collection weaves inspiration from Central India with the technique of the North West.'



18" x 18" Buti Liti



18" x 18" Mountain & Moon



18" x 18" Artisan Imagination Centered



#### 



18" x 18" Chevron & Flower



18" x 18", 20"x20" Zig Zag



18" x 18" Union



18" x 18" Chevron



18" x 18" Zig Zag



18" x 18" River





14''x20'' Feather



14"x20" Fields



14''x20'' Transverse



18" x 18" Harvest

20" x 20" Harvest Moon



18" x 18" Spring



14"x20" Fields



14"x20"

Feather





'Connecting cultures through the fabric of design. Using the embossed dot like a building block, we worked closely with master weavers to create new motifs and patterns, expanding our collective visual vocabulary.'



18" x 18" Bloom



18" x 18" Fall



18" x 18" Bloom



14" x 20" Artisan Imagination – Afloat



14" x 20" Artisan Imagination – Flowering





24" x 24" Grid – Black



18" x 18" Grid – Black



24" x 24" Grid – Offwhite

|    |    |    | :  | 1  | 100 | -    |    | _    |     |   |    |     |    |    |   |     |    |    |