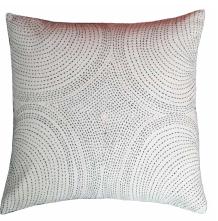

Handwoven in pit looms, the Tangaliya weave is tactile with its distinctive raised dots or daanas. Skilled weavers delicately roll contrasting extra weft yarn around warp threads, creating both texture and pattern. Historically, while the Bharwads, a pastoral community, provided the wool, the Dangasiyas would spin, dye and weave. With the wearer and weaver closely connected, the fabric evolved as an expression of social and individual identity. The weaver composed the story of their life and land, dot by dot. Through this collection, we explore how craft historically connected communities — and how we can, through design, celebrate diversity by crafting new connections.

### 

'Handwoven in pit looms across Kutch and Saurashtra, the Tangaliya weave is uniquely tactile with its distinctive raised dots or daanas. Skilled weavers delicately roll contrasting extra weft yarn around warp threads, creating both texture and pattern.'