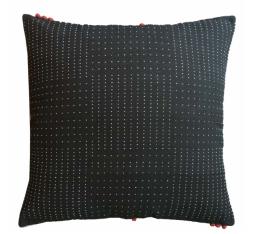

Handwoven in pit looms, the Tangaliya weave is tactile with its distinctive raised dots or daanas. Skilled weavers delicately roll contrasting extra weft yarn around warp threads, creating both texture and pattern. Historically, while the Bharwads, a pastoral community, provided the wool, the Dangasiyas would spin, dye and weave. With the wearer and weaver closely connected, the fabric evolved as an expression of social and individual identity. The weaver composed the story of their life and land, dot by dot. Through this collection, we explore how craft historically connected communities — and how we can, through design, celebrate diversity by crafting new connections.

### 

'Handwoven in pit looms across Kutch and Saurashtra, the Tangaliya weave is uniquely tactile with its distinctive raised dots or daanas. Skilled weavers delicately roll contrasting extra weft yarn around warp threads, creating both texture and pattern.'