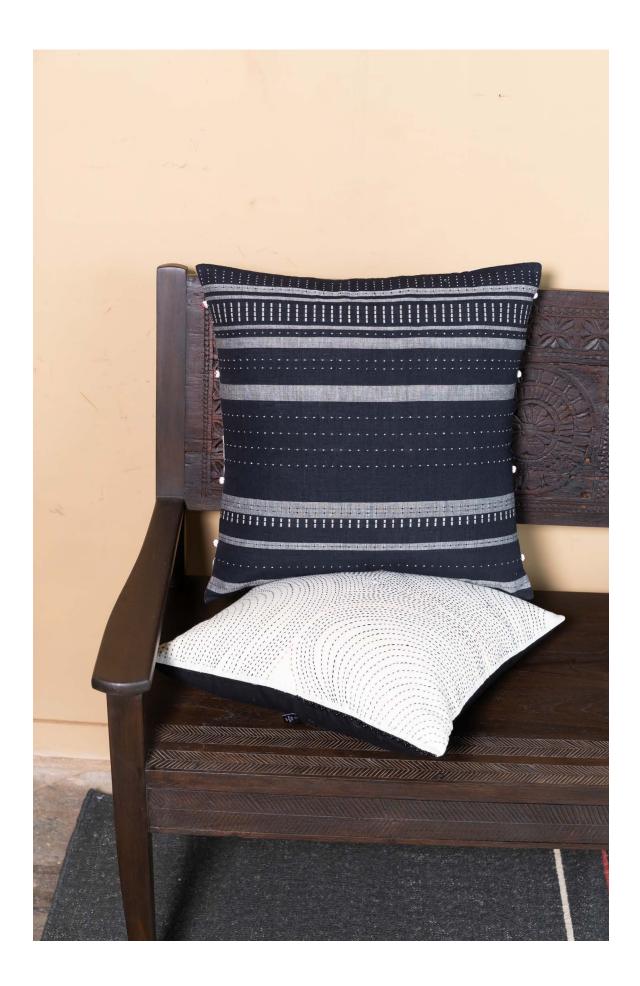

#### The Tangaliya Bastar Collection Connecting cultures through a 700-year-old textile tradition, dot by dot

Connecting cultures through the fabric of design, our Tangaliya Bastar collection weaves inspiration from Central India with the technique of the North West. Led by designer Anahita Ginwala, we have interpreted wood carvings of Bastar's Muriya tribe into monochrome home textiles woven by the Dangasiyas of Saurashtra. In the process, we hope to preserve the native visual language of both regions, while reviving a 700-year-old handloom technique.

Handwoven in pit looms, the Tangaliya weave is tactile with its distinctive raised dots or daanas. Skilled weavers delicately roll contrasting extra weft yarn around warp threads, creating both texture and pattern. Historically, while the Bharwads, a pastoral community, provided the wool, the Dangasiyas would spin, dye and weave. With the wearer and weaver closely connected, the fabric evolved as an expression of social and individual identity. The weaver composed the story of their life and land, dot by dot. Through this collection, we explore how craft historically connected communities — and how we can, through design, celebrate diversity by crafting new connections.

The collection has evolved from our own engagement with furniture made from restored wooden panels from Bastar. With their geometric abstraction and classic contrast of black and undyed natural white, the textiles are designed for contemporary spaces with a touch of the quaint.