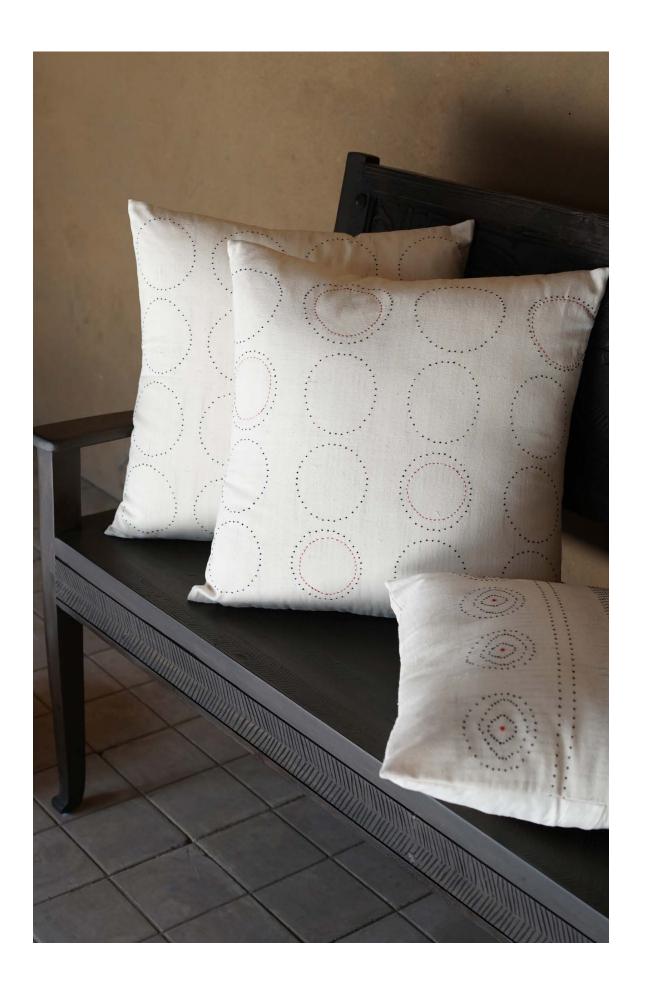

#### Evolving contemporary traditions

Made of 100% hand-spun organic cotton, the Tangaliya Bastar collection draws from the primal motifs of Muriya architecture and the textile traditions of Saurashtra. Using the embossed dot like a building block, we worked closely with master weavers to create new motifs and patterns, expanding our collective visual vocabulary.

The collection has evolved from our own engagement with furniture made from restored wooden panels from Bastar. With their geometric abstraction and classic contrast of black and undyed natural white, the textiles are designed for contemporary spaces with a touch of the quaint.