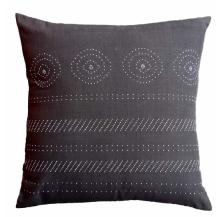

Handwoven in pit looms, the Tangaliya weave is tactile with its distinctive raised dots or daanas. Skilled weavers delicately roll contrasting extra weft yarn around warp threads, creating both texture and pattern. Historically, while the Bharwads, a pastoral community, provided the wool, the Dangasiyas would spin, dye and weave. With the wearer and weaver closely connected, the fabric evolved as an expression of social and individual identity. The weaver composed the story of their life and land, dot by dot. Through this collection, we explore how craft historically connected communities — and how we can, through design, celebrate diversity by crafting new connections.

### 

'Handwoven in pit looms across Kutch and Saurashtra, the Tangaliya weave is uniquely tactile with its distinctive raised dots or daanas. Skilled weavers delicately roll contrasting extra weft yarn around warp threads, creating both texture and pattern.'