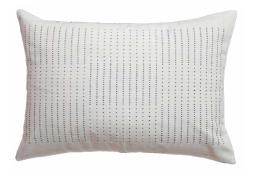

#### Evolving contemporary traditions

Made of 100% hand-spun organic cotton, the Tangaliya Bastar collection draws from the primal motifs of Muriya architecture and the textile traditions of Saurashtra. Using the embossed dot like a building block, we worked closely with master weavers to create new motifs and patterns, expanding our collective visual vocabulary.

'Connecting cultures through the fabric of design. Using the embossed dot like a building block, we worked closely with master weavers to create new motifs and patterns, expanding our collective visual vocabulary.'