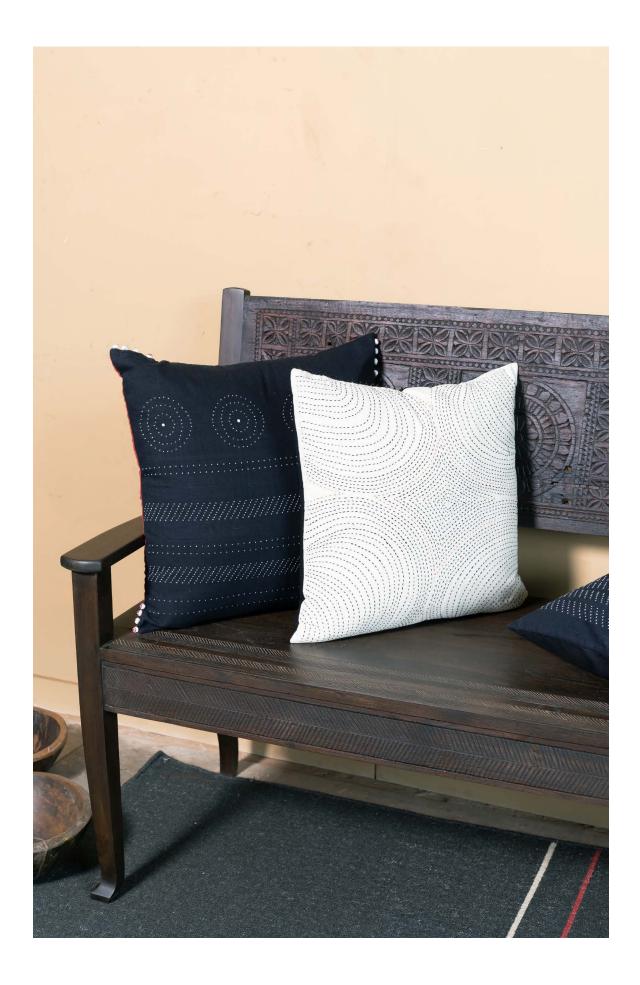

#### The Tangaliya Bastar Collection Connecting cultures through a 700-year-old textile tradition, dot by dot

Connecting cultures through the fabric of design, our Tangaliya Bastar collection weaves inspiration from Central India with the technique of the North West. Led by designer Anahita Ginwala, we have interpreted wood carvings of Bastar's Muriya tribe into monochrome home textiles woven by the Dangasiyas of Saurashtra. In the process, we hope to preserve the native visual language of both regions, while reviving a 700-year-old handloom technique.

Handwoven in pit looms, the Tangaliya weave is tactile with its distinctive raised dots or daanas. Skilled weavers delicately roll contrasting extra weft yarn around warp threads, creating both texture and pattern. Historically, while the Bharwads, a pastoral community, provided the wool, the Dangasiyas would spin, dye and weave. With the wearer and weaver closely connected, the fabric evolved as an expression of social and individual identity. The weaver composed the story of their life and land, dot by dot. Through this collection, we explore how craft historically connected communities — and how we can, through design, celebrate diversity by crafting new connections.

The collection has evolved from our own engagement with furniture made from restored wooden panels from Bastar. With their geometric abstraction and classic contrast of black and undyed natural white, the textiles are designed for contemporary spaces with a touch of the quaint.