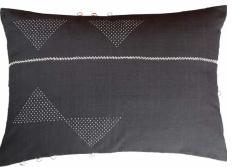

#### Weaving cultures

18" x 18" Mountain & Moon

18" x 18" Artisan Imagination Symmetry

'Connecting cultures through the fabric of design, our Tangaliya Bastar collection weaves inspiration from Central India with the technique of the North West.'

18" x 18" Buti Liti

18" x 18" Mountain & Moon

18" x 18" Artisan Imagination Centered