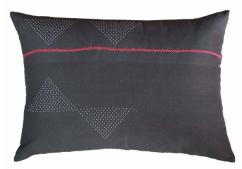

#### Weaving cultures

18" x 18" Mountain & Moon

18" x 18" Artisan Imagination Symmetry

'Connecting cultures through the fabric of design, our Tangaliya Bastar collection weaves inspiration from Central India with the technique of the North West.'

18" x 18" Buti Liti

18" x 18" Mountain & Moon

18" x 18" Artisan Imagination Centered