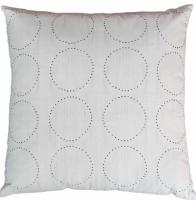

#### Weaving cultures

18" x 18" Mountain & Moon

18" x 18" Artisan Imagination Symmetry

'Connecting cultures through the fabric of design, our Tangaliya Bastar collection weaves inspiration from Central India with the technique of the North West.'

18" x 18" Buti Liti

18" x 18" Mountain & Moon

18" x 18" Artisan Imagination Centered