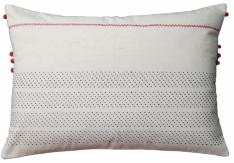

Handwoven in pit looms, the Tangaliya weave is tactile with its distinctive raised dots or daanas. Skilled weavers delicately roll contrasting extra weft yarn around warp threads, creating both texture and pattern. Historically, while the Bharwads, a pastoral community, provided the wool, the Dangasiyas would spin, dye and weave. With the wearer and weaver closely connected, the fabric evolved as an expression of social and individual identity. The weaver composed the story of their life and land, dot by dot. Through this collection, we explore how craft historically connected communities — and how we can, through design, celebrate diversity by crafting new connections.

### 

'Handwoven in pit looms across Kutch and Saurashtra, the Tangaliya weave is uniquely tactile with its distinctive raised dots or daanas. Skilled weavers delicately roll contrasting extra weft yarn around warp threads, creating both texture and pattern.'