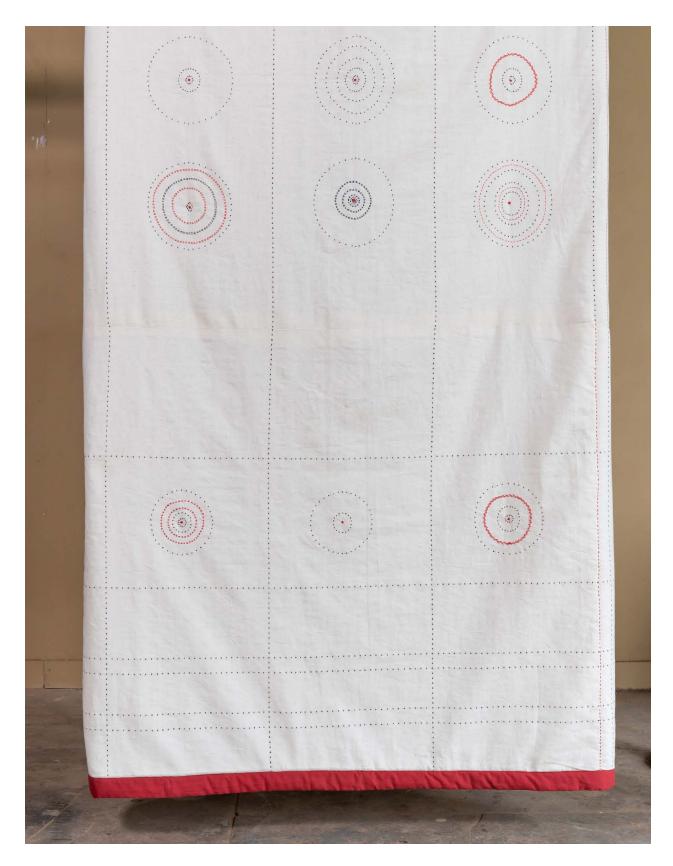

14" x 20" Rivulet, Black

14" x 20" Peaks and Valleys

Concentric Circles Black Bed Cover

105" x 105"

Concentric Circles Offwhite Bed Cover