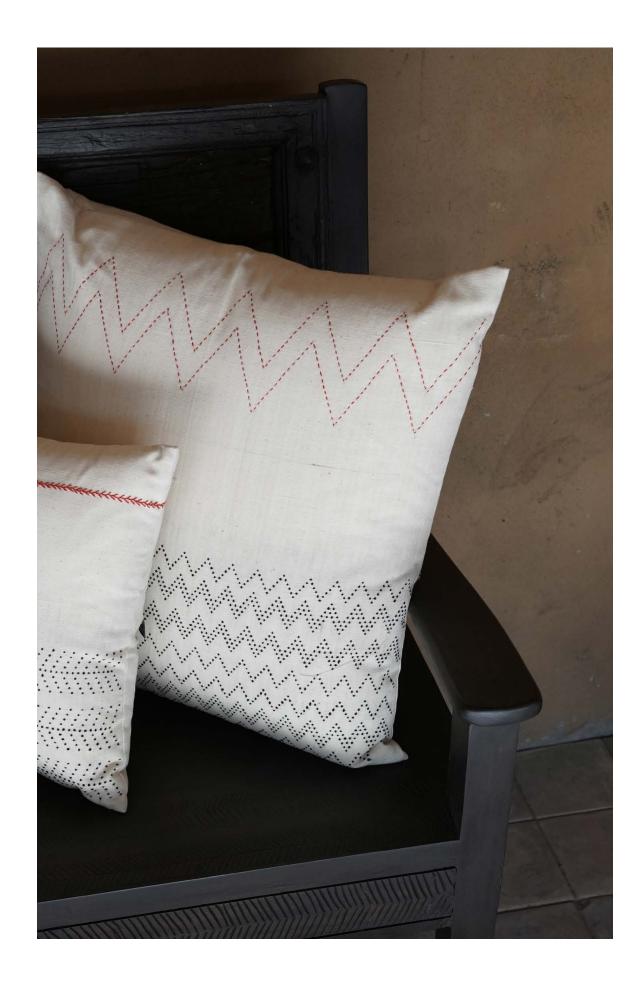

Handwoven in pit looms, the Tangaliya weave is tactile with its distinctive raised dots or daanas. Skilled weavers delicately roll contrasting extra weft yarn around warp threads, creating both texture and pattern. Historically, while the Bharwads, a pastoral community, provided the wool, the Dangasiyas would spin, dye and weave. With the wearer and weaver closely connected, the fabric evolved as an expression of social and individual identity. The weaver composed the story of their life and land, dot by dot. Through this collection, we explore how craft historically connected communities — and how we can, through design, celebrate diversity by crafting new connections.

### 

'Handwoven in pit looms across Kutch and Saurashtra, the Tangaliya weave is uniquely tactile with its distinctive raised dots or daanas. Skilled weavers delicately roll contrasting extra weft yarn around warp threads, creating both texture and pattern.'