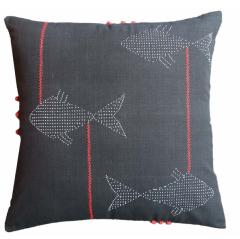

18" x 18" Shoal

14"x20" River Fish

14" x 20" Rivulet, Offwhite

14" x 20" Rivulet, Black

14" x 20" Sunrise

| <br> | <br> | <br> |
|------|------|------|
| <br> | <br> | <br> |
| <br> | <br> | <br> |

14" x 20" Rivulet, Black