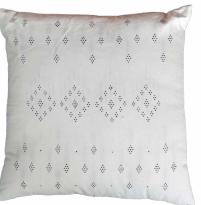

#### Weaving cultures

18" x 18" Mountain & Moon

18" x 18" Artisan Imagination Symmetry

'Connecting cultures through the fabric of design, our Tangaliya Bastar collection weaves inspiration from Central India with the technique of the North West.'

18" x 18" Buti Liti

18" x 18" Mountain & Moon

18" x 18" Artisan Imagination Centered