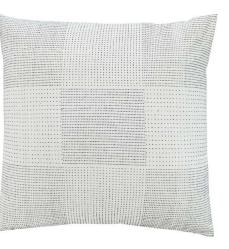

#### Evolving contemporary traditions

Made of 100% hand-spun organic cotton, the Tangaliya Bastar collection draws from the primal motifs of Muriya architecture and the textile traditions of Saurashtra. Using the embossed dot like a building block, we worked closely with master weavers to create new motifs and patterns, expanding our collective visual vocabulary.

'Connecting cultures through the fabric of design. Using the embossed dot like a building block, we worked closely with master weavers to create new motifs and patterns, expanding our collective visual vocabulary.'