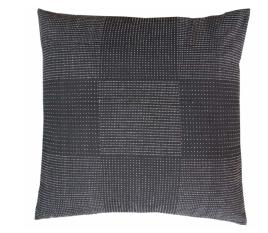

#### Evolving contemporary traditions

Made of 100% hand-spun organic cotton, the Tangaliya Bastar collection draws from the primal motifs of Muriya architecture and the textile traditions of Saurashtra. Using the embossed dot like a building block, we worked closely with master weavers to create new motifs and patterns, expanding our collective visual vocabulary.

'Connecting cultures through the fabric of design. Using the embossed dot like a building block, we worked closely with master weavers to create new motifs and patterns, expanding our collective visual vocabulary.'