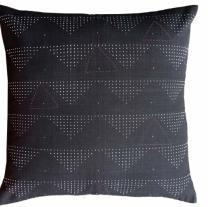

#### 

18" x 18" Chevron & Flower

18" x 18", 20"x20" Zig Zag

18" x 18" Union

18" x 18" Chevron

18" x 18" Zig Zag

18" x 18" River

14''x20'' Feather

14"x20" Fields

14''x20'' Transverse

18" x 18" Harvest

20" x 20" Harvest Moon

18" x 18" Spring

14"x20" Fields

14"x20"

Feather