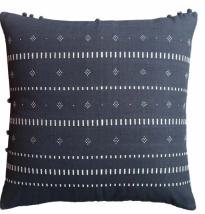

#### 

18" x 18" Chevron & Flower

18" x 18", 20"x20" Zig Zag

18" x 18" Union

18" x 18" Chevron

18" x 18" Zig Zag

18" x 18" River

14''x20'' Feather

14"x20" Fields

14''x20'' Transverse

18" x 18" Harvest

20" x 20" Harvest Moon

18" x 18" Spring

14"x20" Fields

14"x20"

Feather