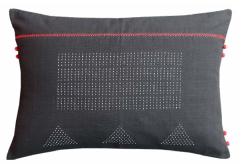

14" x 20" Bastar Bangles

20" x 20" Bastar Bangles

18" x 18" Bastar Bangles

14"x20" Folk Tale

14"x20" Maachli

14"x20" Maachli

'Primal motifs of Muriya architecture like concentric circles, triangles, petals and linear textures have been interspersed with tribal inscriptions of the forests flora and fauna.'