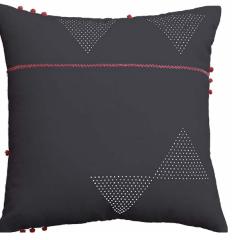

#### Weaving cultures

18" x 18" Mountain & Moon

18" x 18" Artisan Imagination Symmetry

'Connecting cultures through the fabric of design, our Tangaliya Bastar collection weaves inspiration from Central India with the technique of the North West.'

18" x 18" Buti Liti

18" x 18" Mountain & Moon

18" x 18" Artisan Imagination Centered