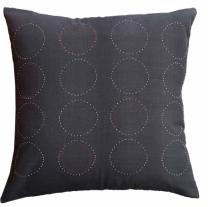

18" x 18" Bangles

18" x 18" Moon

18" x 18" Bangles

18" x 18" Bangles

18" x 18" Moon

18" x 18" Bangles

18" x 18" Bastar Bangles

18" x 18" Bastar Bangles

14" x 20" Bastar Bangles

20" x 20" Bastar Bangles

18" x 18" Bastar Bangles

14"x20" Folk Tale

14"x20" Maachli

14"x20" Maachli

'Primal motifs of Muriya architecture like concentric circles, triangles, petals and linear textures have been interspersed with tribal inscriptions of the forests flora and fauna.'