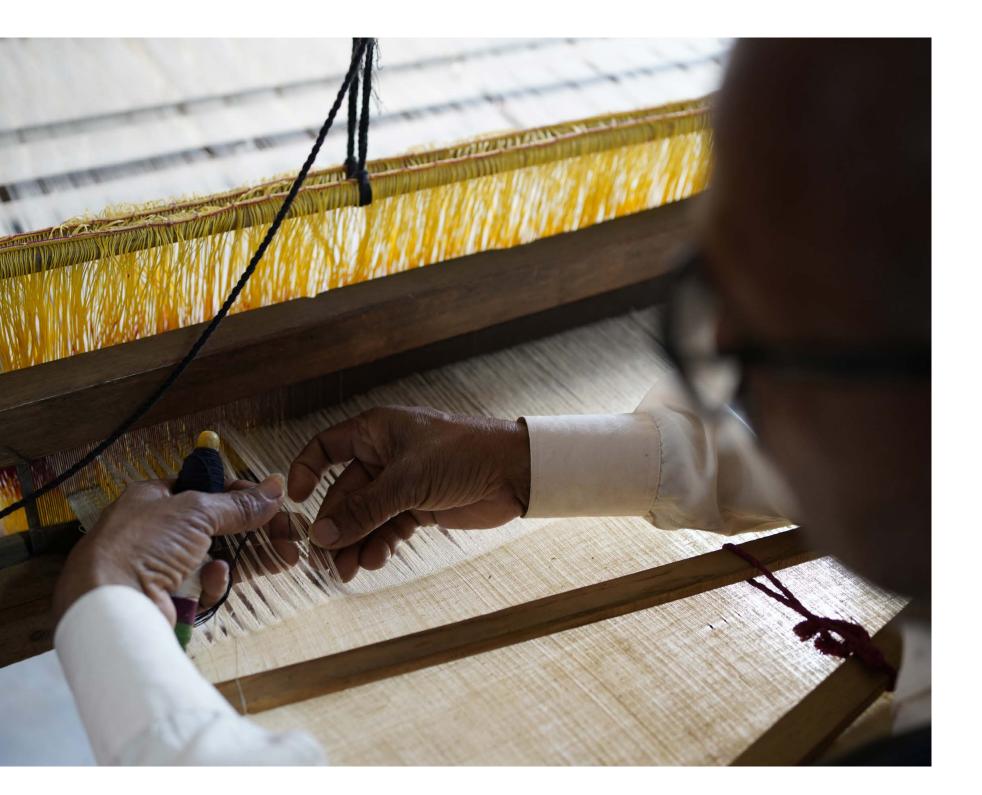

Handwoven in pit looms, the Tangaliya weave is tactile with its distinctive raised dots or daanas. Skilled weavers delicately roll contrasting extra weft yarn around warp threads, creating both texture and pattern. Historically, while the Bharwads, a pastoral community, provided the wool, the Dangasiyas would spin, dye and weave. With the wearer and weaver closely connected, the fabric evolved as an expression of social and individual identity. The weaver composed the story of their life and land, dot by dot. Through this collection, we explore how craft historically connected communities — and how we can, through design, celebrate diversity by crafting new connections.

### 

'Handwoven in pit looms across Kutch and Saurashtra, the Tangaliya weave is uniquely tactile with its distinctive raised dots or daanas. Skilled weavers delicately roll contrasting extra weft yarn around warp threads, creating both texture and pattern.'