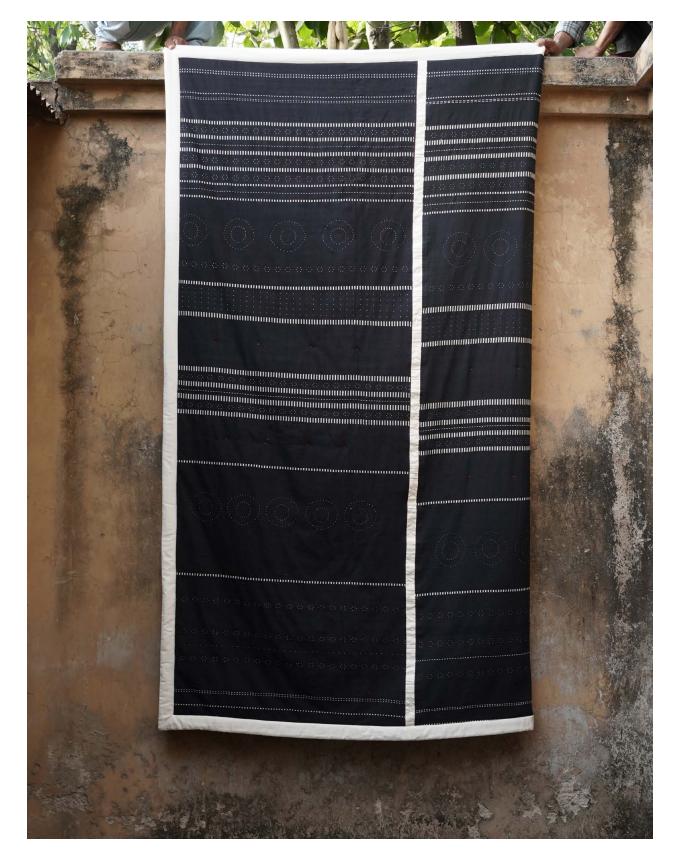

14" x 20" Rivulet, Black

14" x 20" Peaks and Valleys

Concentric Circles Black Bed Cover

105" x 105"

Concentric Circles Offwhite Bed Cover