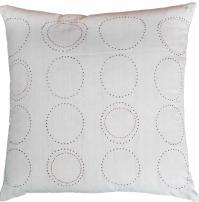

#### Weaving cultures

18" x 18" Mountain & Moon

18" x 18" Artisan Imagination Symmetry

'Connecting cultures through the fabric of design, our Tangaliya Bastar collection weaves inspiration from Central India with the technique of the North West.'

18" x 18" Buti Liti

18" x 18" Mountain & Moon

18" x 18" Artisan Imagination Centered