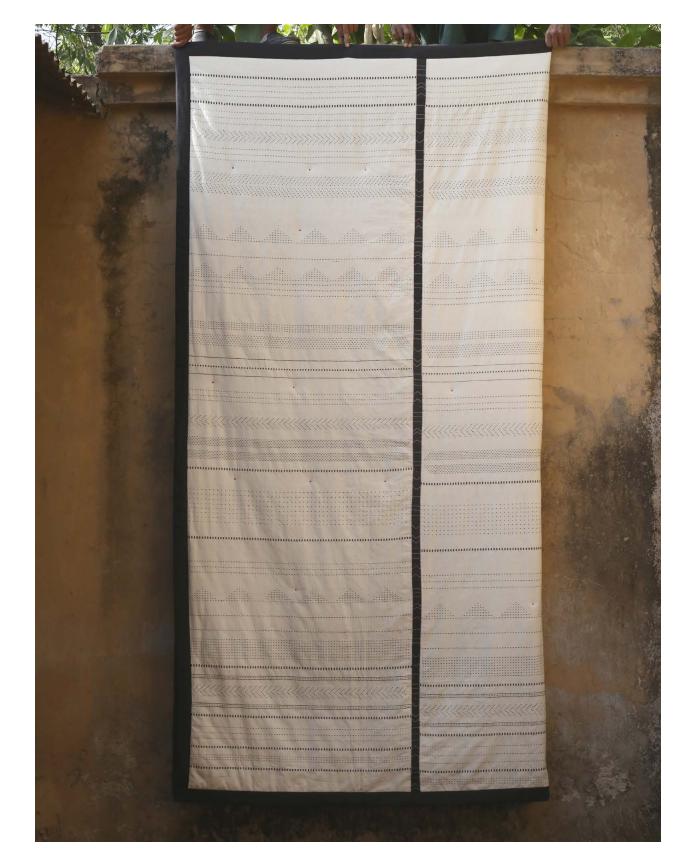

14" x 20" Rivulet, Black

14" x 20" Peaks and Valleys

Concentric Circles Black Bed Cover

105" x 105"

Concentric Circles Offwhite Bed Cover

#### 102" x 102"

Little Flowers Offwhite Bed Cover

Little Flowers Black Bed Cover

Triangles Black Bed Cover

92" H x 102" W

Triangles Offwhite Bed Cover

Many Moons Offwhite Bed Cover

105" x 105"

Many Moons Black Bed Cover – Simulation

105" x 105"