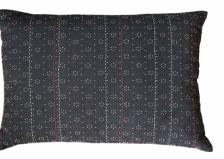

Handwoven in pit looms, the Tangaliya weave is tactile with its distinctive raised dots or daanas. Skilled weavers delicately roll contrasting extra weft yarn around warp threads, creating both texture and pattern. Historically, while the Bharwads, a pastoral community, provided the wool, the Dangasiyas would spin, dye and weave. With the wearer and weaver closely connected, the fabric evolved as an expression of social and individual identity. The weaver composed the story of their life and land, dot by dot. Through this collection, we explore how craft historically connected communities — and how we can, through design, celebrate diversity by crafting new connections.

### 

'Handwoven in pit looms across Kutch and Saurashtra, the Tangaliya weave is uniquely tactile with its distinctive raised dots or daanas. Skilled weavers delicately roll contrasting extra weft yarn around warp threads, creating both texture and pattern.'