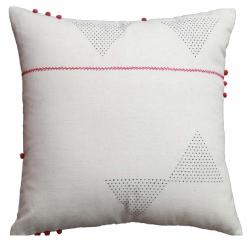

14" x 20" Bastar Bangles

20" x 20" Bastar Bangles

18" x 18" Bastar Bangles

14"x20" Folk Tale

14"x20" Maachli

14"x20" Maachli

'Primal motifs of Muriya architecture like concentric circles, triangles, petals and linear textures have been interspersed with tribal inscriptions of the forests flora and fauna.'