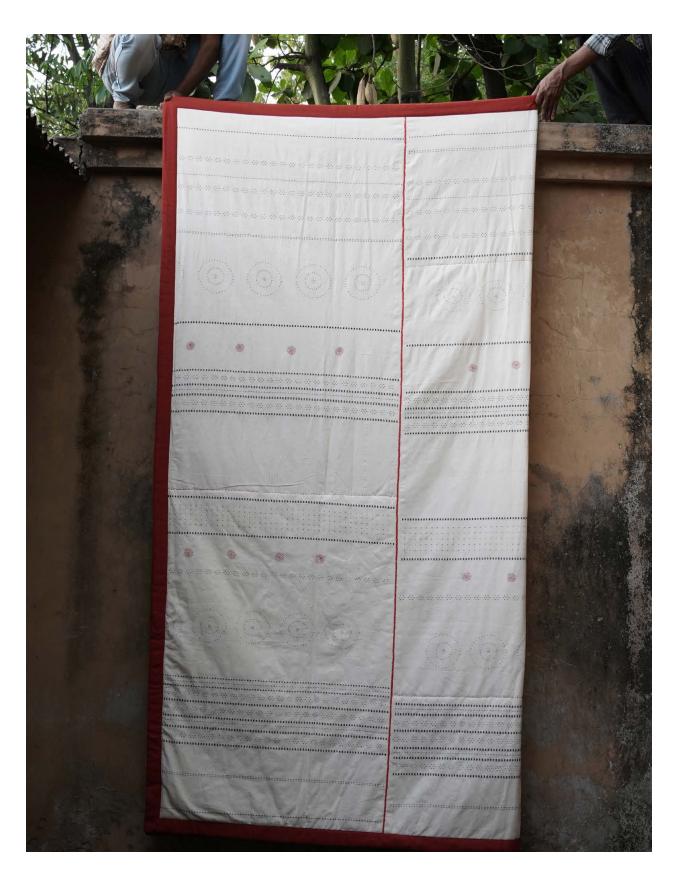

14" x 20" Rivulet, Black

14" x 20" Peaks and Valleys

Concentric Circles Black Bed Cover

105" x 105"

Concentric Circles Offwhite Bed Cover