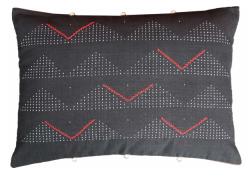

#### 

18" x 18" Chevron & Flower

18" x 18", 20"x20" Zig Zag

18" x 18" Union

18" x 18" Chevron

18" x 18" Zig Zag

18" x 18" River

14''x20'' Feather

14"x20" Fields

14''x20'' Transverse

18" x 18" Harvest

20" x 20" Harvest Moon

18" x 18" Spring

14"x20" Fields

14"x20"

Feather