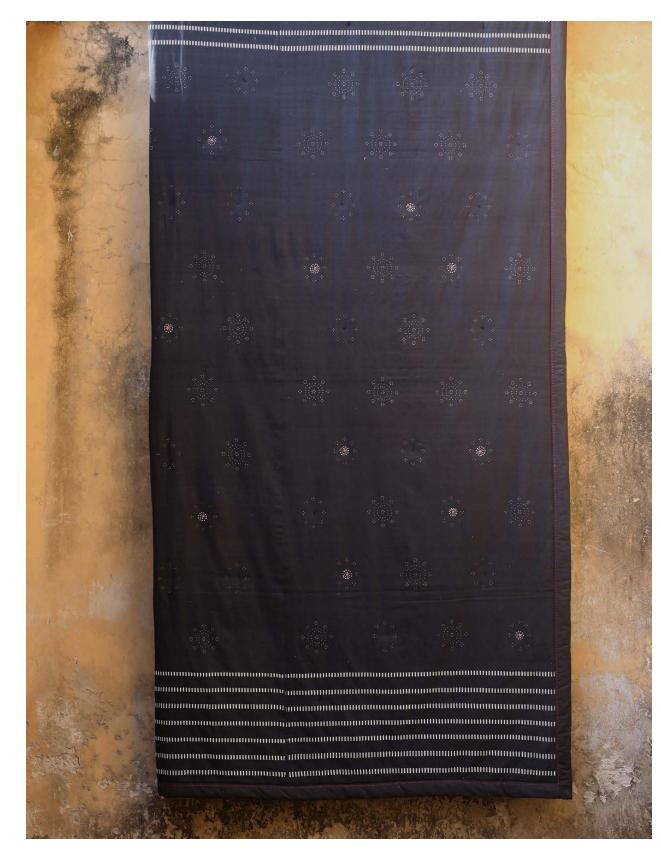

14" x 20" Rivulet, Black

14" x 20" Peaks and Valleys

Concentric Circles Black Bed Cover

105" x 105"

Concentric Circles Offwhite Bed Cover

#### 102" x 102"

Little Flowers Offwhite Bed Cover

Little Flowers Black Bed Cover

Triangles Black Bed Cover

92" H x 102" W

Triangles Offwhite Bed Cover

Many Moons Offwhite Bed Cover

105" x 105"

Many Moons Black Bed Cover – Simulation

105" x 105"