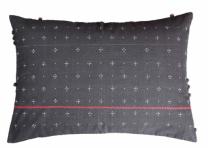

#### 

18" x 18" Chevron & Flower

18" x 18", 20"x20" Zig Zag

18" x 18" Union

18" x 18" Chevron

18" x 18" Zig Zag

18" x 18" River

14''x20'' Feather