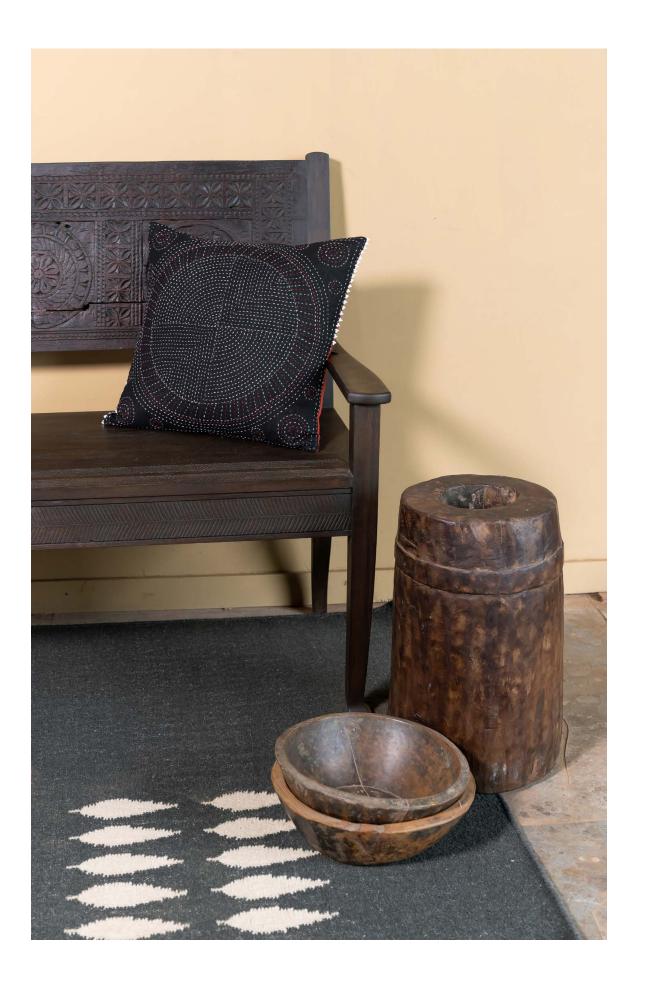

#### The Tangaliya Bastar Collection Connecting cultures through a 700-year-old textile tradition, dot by dot

Connecting cultures through the fabric of design, our Tangaliya Bastar collection weaves inspiration from Central India with the technique of the North West. Led by designer Anahita Ginwala, we have interpreted wood carvings of Bastar's Muriya tribe into monochrome home textiles woven by the Dangasiyas of Saurashtra. In the process, we hope to preserve the native visual language of both regions, while reviving a 700-year-old handloom technique.

Handwoven in pit looms, the Tangaliya weave is tactile with its distinctive raised dots or daanas. Skilled weavers delicately roll contrasting extra weft yarn around warp threads, creating both texture and pattern. Historically, while the Bharwads, a pastoral community, provided the wool, the Dangasiyas would spin, dye and weave. With the wearer and weaver closely connected, the fabric evolved as an expression of social and individual identity. The weaver composed the story of their life and land, dot by dot. Through this collection, we explore how craft historically connected communities — and how we can, through design, celebrate diversity by crafting new connections.

The collection has evolved from our own engagement with furniture made from restored wooden panels from Bastar. With their geometric abstraction and classic contrast of black and undyed natural white, the textiles are designed for contemporary spaces with a touch of the quaint.

#### Weaving cultures

18" x 18" Mountain & Moon

18" x 18" Artisan Imagination Symmetry

'Connecting cultures through the fabric of design, our Tangaliya Bastar collection weaves inspiration from Central India with the technique of the North West.'