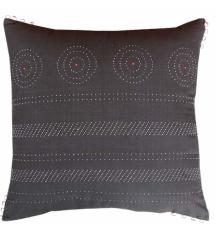

Handwoven in pit looms, the Tangaliya weave is tactile with its distinctive raised dots or daanas. Skilled weavers delicately roll contrasting extra weft yarn around warp threads, creating both texture and pattern. Historically, while the Bharwads, a pastoral community, provided the wool, the Dangasiyas would spin, dye and weave. With the wearer and weaver closely connected, the fabric evolved as an expression of social and individual identity. The weaver composed the story of their life and land, dot by dot. Through this collection, we explore how craft historically connected communities — and how we can, through design, celebrate diversity by crafting new connections.

### 

'Handwoven in pit looms across Kutch and Saurashtra, the Tangaliya weave is uniquely tactile with its distinctive raised dots or daanas. Skilled weavers delicately roll contrasting extra weft yarn around warp threads, creating both texture and pattern.'