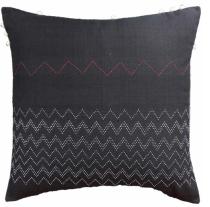

#### Weaving cultures

18" x 18" Mountain & Moon

18" x 18" Artisan Imagination Symmetry

'Connecting cultures through the fabric of design, our Tangaliya Bastar collection weaves inspiration from Central India with the technique of the North West.'

18" x 18" Buti Liti

18" x 18" Mountain & Moon

18" x 18" Artisan Imagination Centered