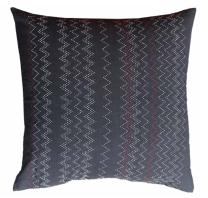

#### Weaving cultures

18" x 18" Mountain & Moon

18" x 18" Artisan Imagination Symmetry

'Connecting cultures through the fabric of design, our Tangaliya Bastar collection weaves inspiration from Central India with the technique of the North West.'

18" x 18" Buti Liti

18" x 18" Mountain & Moon

18" x 18" Artisan Imagination Centered