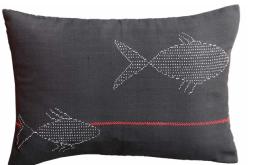

18" x 18" Shoal

14"x20" River Fish

14" x 20" Rivulet, Offwhite

14" x 20" Rivulet, Black

14" x 20" Sunrise

| <br> | <br> | <br> |
|------|------|------|
| <br> | <br> | <br> |
| <br> | <br> | <br> |

14" x 20" Rivulet, Black