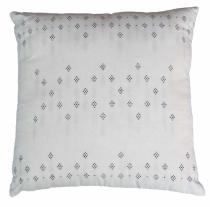

#### Weaving cultures

18" x 18" Mountain & Moon

18" x 18" Artisan Imagination Symmetry

'Connecting cultures through the fabric of design, our Tangaliya Bastar collection weaves inspiration from Central India with the technique of the North West.'

18" x 18" Buti Liti

18" x 18" Mountain & Moon

18" x 18" Artisan Imagination Centered