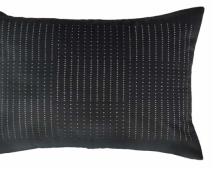

### 

'Handwoven in pit looms across Kutch and Saurashtra, the Tangaliya weave is uniquely tactile with its distinctive raised dots or daanas. Skilled weavers delicately roll contrasting extra weft yarn around warp threads, creating both texture and pattern.'