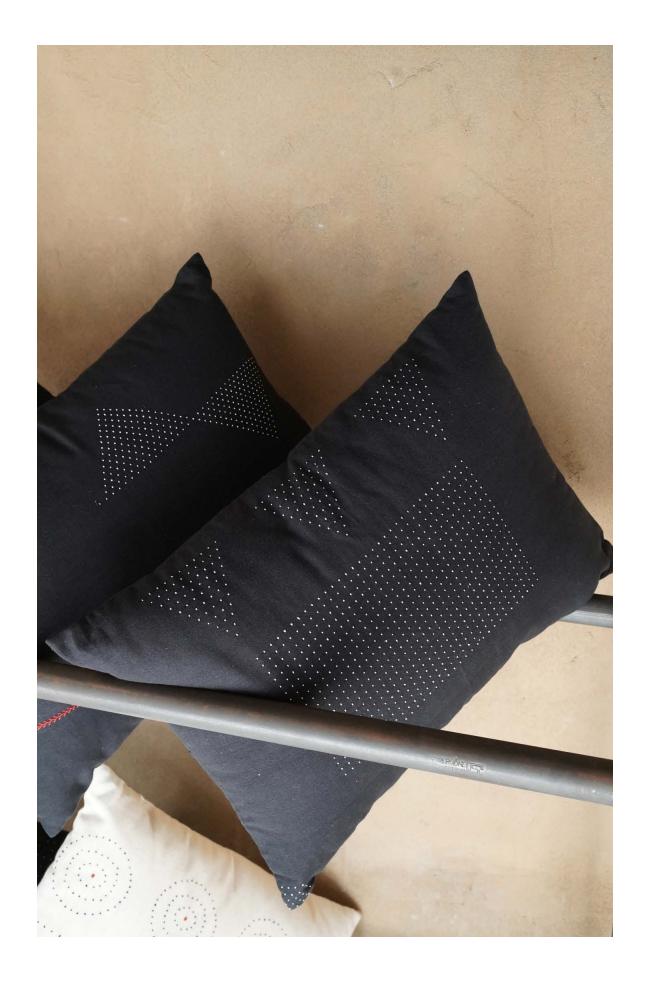

18" x 18" Bloom

18" x 18" Fall

18" x 18" Bloom

14" x 20" Artisan Imagination – Afloat

14" x 20" Artisan Imagination – Flowering

24" x 24" Grid – Black

18" x 18" Grid – Black

24" x 24" Grid – Offwhite