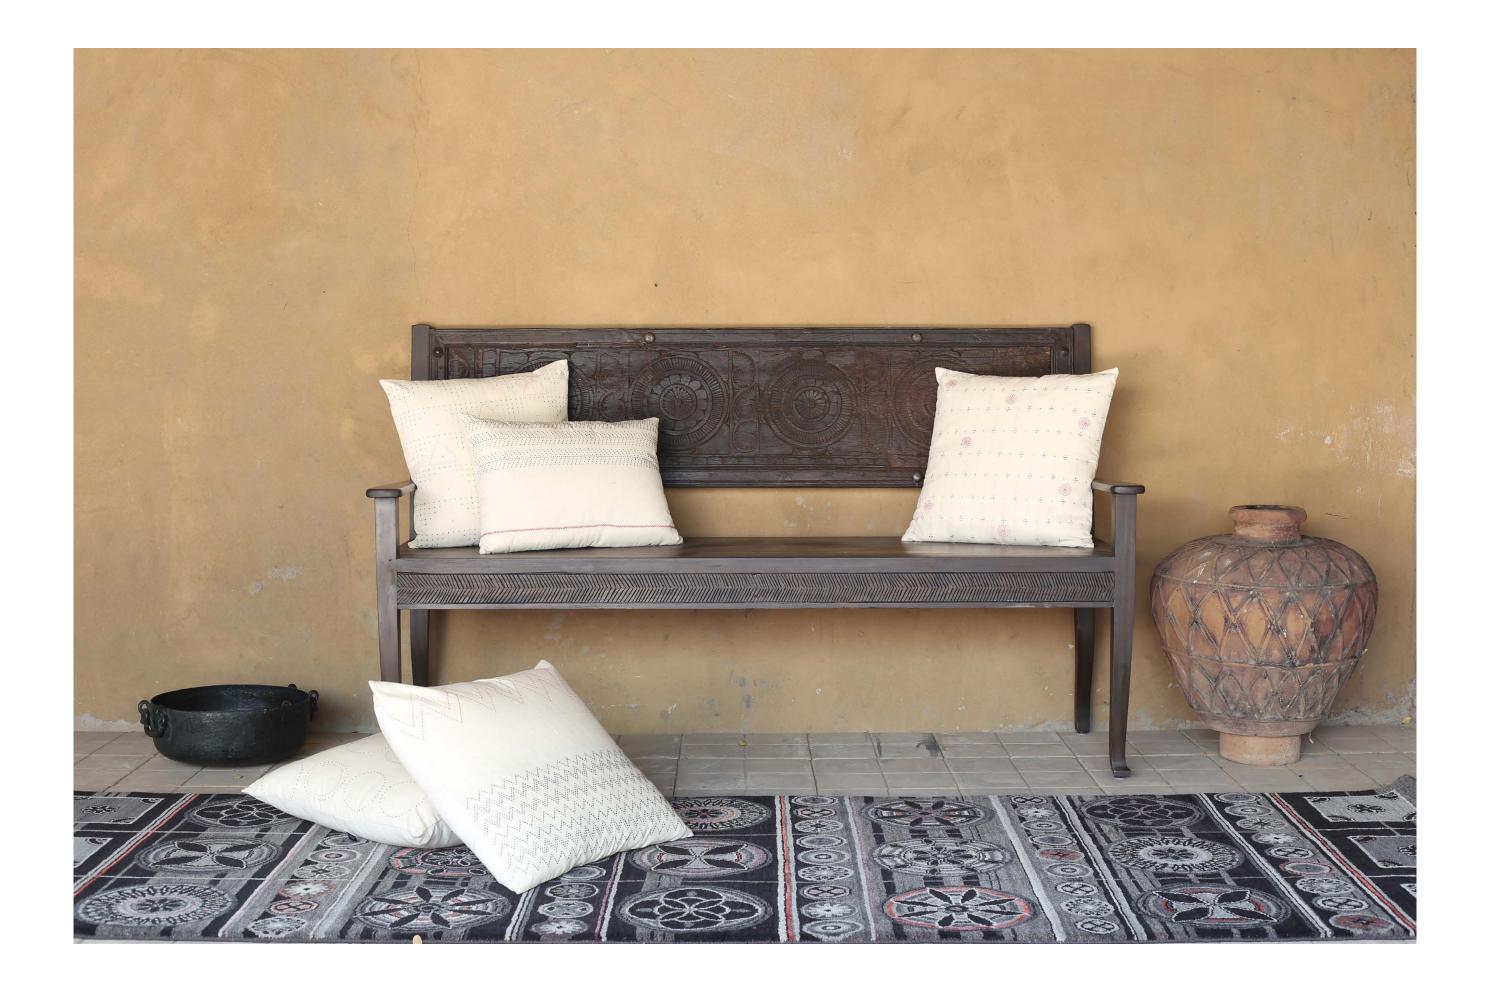

The collection has evolved from our own engagement with furniture made from restored wooden panels from Bastar. With their geometric abstraction and classic contrast of black and undyed natural white, the textiles are designed for contemporary spaces with a touch of the quaint.

### 

'Handwoven in pit looms across Kutch and Saurashtra, the Tangaliya weave is uniquely tactile with its distinctive raised dots or daanas. Skilled weavers delicately roll contrasting extra weft yarn around warp threads, creating both texture and pattern.'