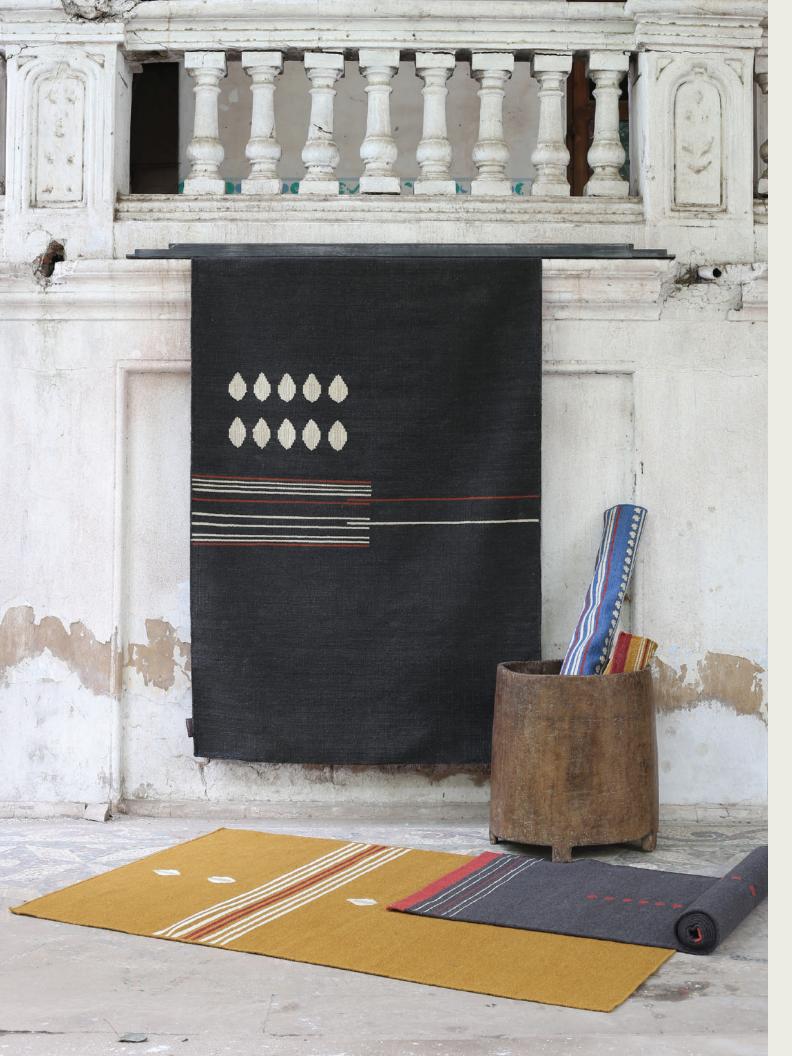

BINDU LITI RUG IN BLACK

PEEPAL RUG IN LIGHT INDIGO WITH RED

# ADOOSA

ADOOSA RUG IN HALDI

LITI RUG IN LIGHT INDIGO WITH YELLOW

LITI RUG IN MATI