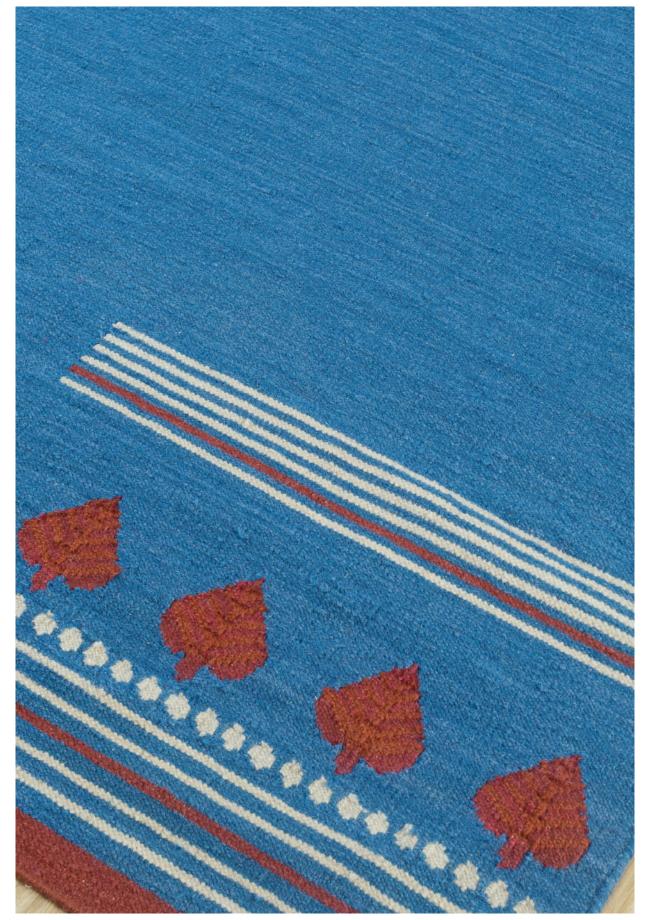

#### PEEPAL

'Various Indian leaf forms have been woven through the Dari Collection. The Peepal or Sacred Fig is also known as the Bodhi Tree, under which Siddharta meditated before attaining enlightenment and becoming Buddha'

PEEPAL RUG IN LIGHT INDIGO WITH RED