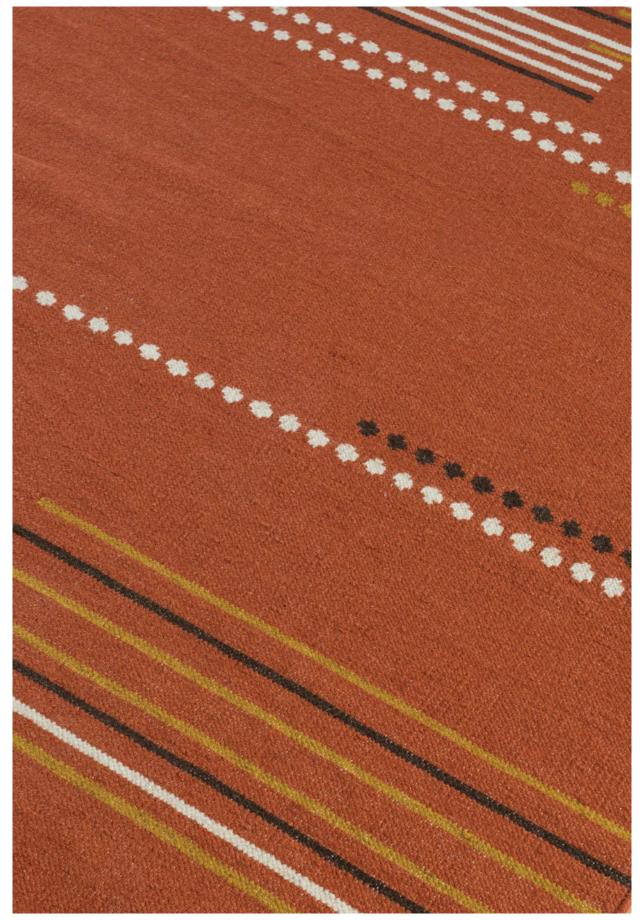

llection begins with the dot and the line or the bindu and liti, blurring the boundaries between form and texture.

The Dari Collection has been composed with classic Indian botanicals such as the Sacred Fig, Ber and Adoosa in distinctly non-traditional compositions.

Made of indigenous wool, each handcrafted piece sustains an ecosystem of herders, spinners and weavers. From soft neutrals to rustic hues, our wool rugs are woven in villages across Rajasthan bringing warmth and texture to any space they inhabit.

#### DARI COLLECTION



Our inspiration for the Anek Bindu Dhurrie travels far and wide from Riten Mazumdar to S.H. Raza to the 'Mata Hari' ceremonial cloth.





#### ANEK BINDU





ADOOSA IN ORANGE

# ADOOSA







ADOOSA RUG IN HALDI





LITI RUG IN LIGHT INDIGO WITH YELLOW





LITI RUG IN MATI

# LITI





BINDU LITI RUG IN LIGHT INDIGO

#### BINDU LITI



'The bindu and liti are the basic building blocks of this collection. Each possesses limitless potential in how they can be scaled and composed. Each design moves differently with its own unique balance'



BINDU LITI RUG IN BLACK

#### PEEPAL



'Various Indian leaf forms have been woven through the Dari Collection. The Peepal or Sacred Fig is also known as the Bodhi Tree, under which Siddharta meditated before attaining enlightenment and becoming Buddha'



PEEPAL RUG IN LIGHT INDIGO WITH RED

# ADOOSA LITI





ADOOSA LITI IN SEA FOAM

## TEEN LITI





TEEN LITI IN BLACK









Bindus

White Bindus

with Yellow

Bindus

Beige Bindus

Bindus

Bindus

Beige Bindus

Bindus



# Size Guide

Square

5' x 5'