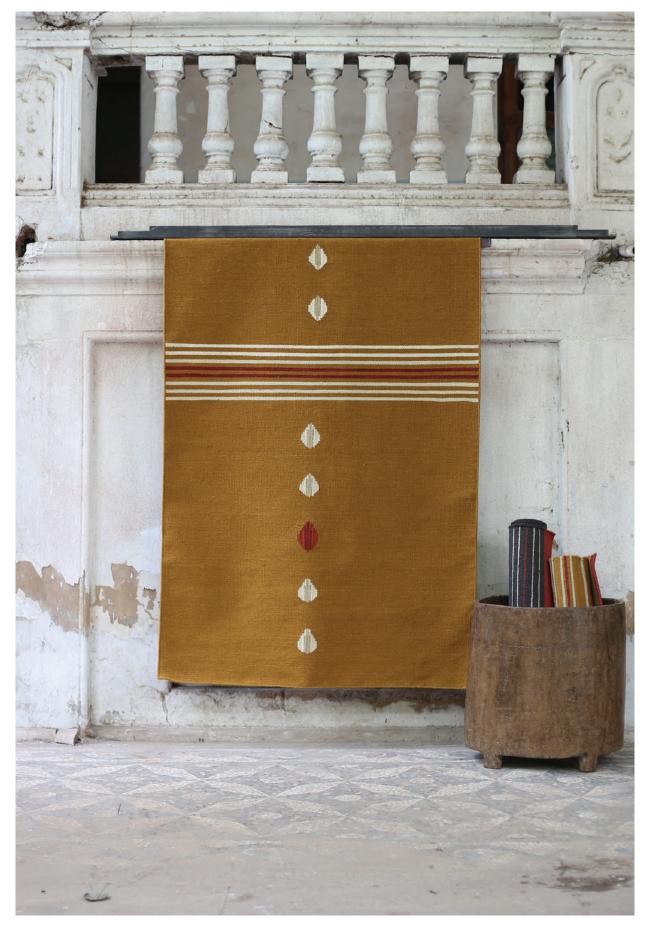

# ADOOSA

ADOOSA RUG IN HALDI

LITI RUG IN LIGHT INDIGO WITH YELLOW

LITI RUG IN MATI