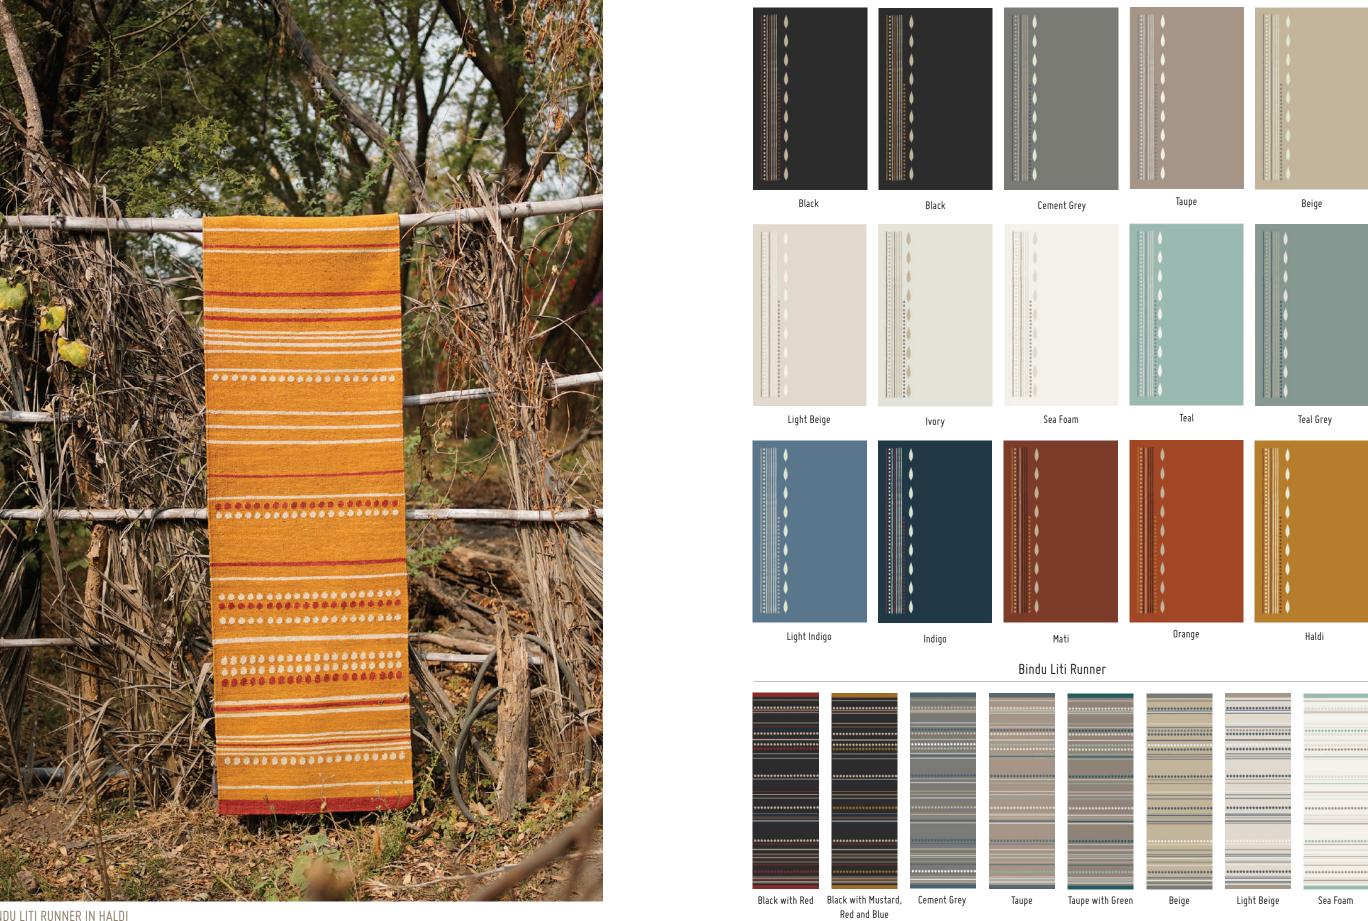

# LITI

BINDU LITI RUG IN LIGHT INDIGO

#### BINDU LITI

'The bindu and liti are the basic building blocks of this collection. Each possesses limitless potential in how they can be scaled and composed. Each design moves differently with its own unique balance'