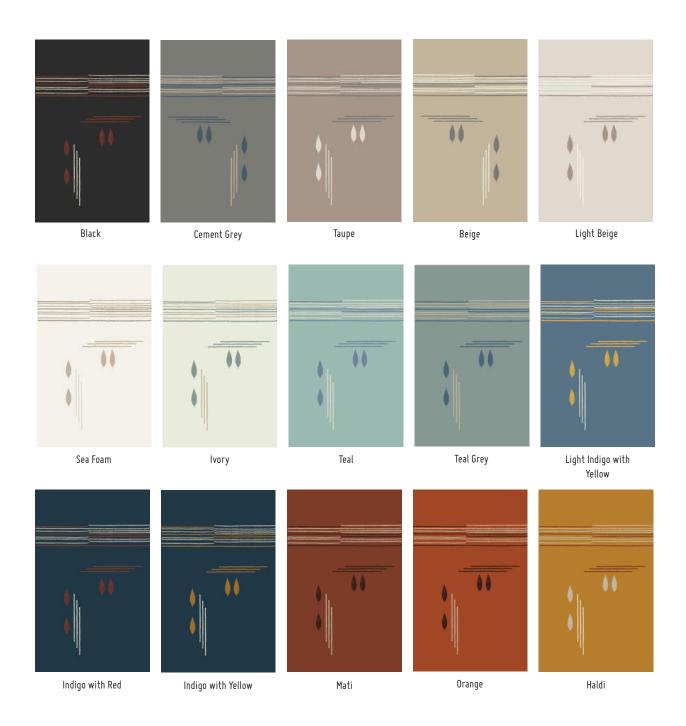

#### PEEPAL

'Various Indian leaf forms have been woven through the Dari Collection. The Peepal or Sacred Fig is also known as the Bodhi Tree, under which Siddharta meditated before attaining enlightenment and becoming Buddha'

PEEPAL RUG IN LIGHT INDIGO WITH RED