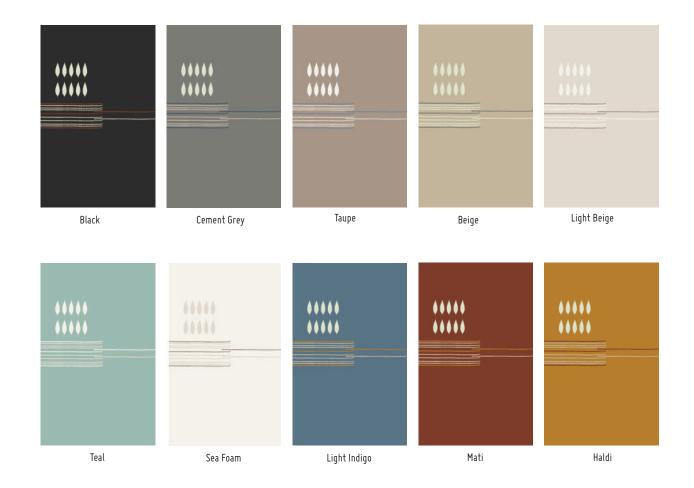

## TEEN LITI

TEEN LITI IN BLACK

Bindus

White Bindus

with Yellow

Bindus

Beige Bindus

Bindus

Bindus

Beige Bindus

Bindus