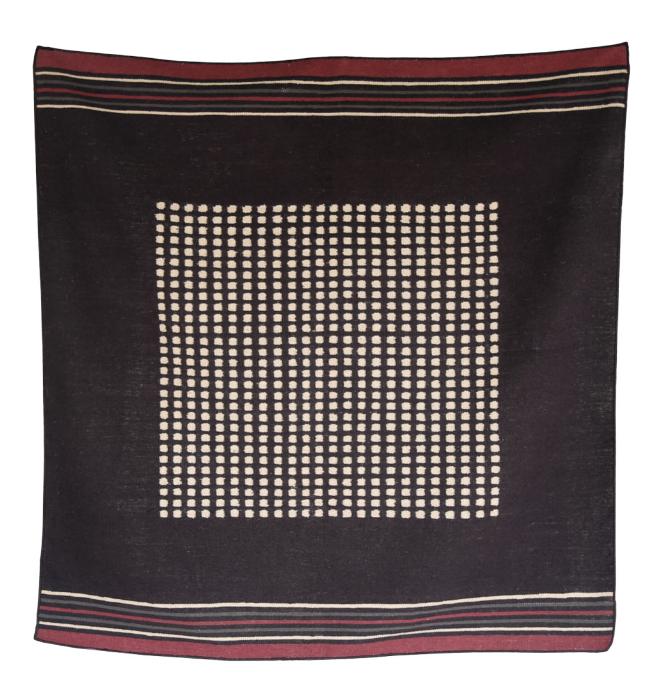

# Dari Collection

Indian Wool Handwoven Dhurries





#### this and that x anahita

# Dari Collection

Each this and that collection begins with the dot and the line or the bindu and liti, blurring the boundaries between form and texture.

The Dari Collection has been composed with classic Indian botanicals such as the Sacred Fig, Ber and Adoosa in distinctly non-traditional compositions.

Made of indigenous wool, each handcrafted piece sustains an ecosystem of herders, spinners and weavers. From soft neutrals to rustic hues, our wool rugs are woven in villages across Rajasthan bringing warmth and texture to any space they inhabit.

#### DARI COLLECTION



Our inspiration for the Anek Bindu Dhurrie travels far and wide from Riten Mazumdar to S.H. Raza to the 'Mata Hari' ceremonial cloth.





#### ANEK BINDU





ADOOSA IN ORANGE

# ADOOSA







ADOOSA RUG IN HALDI





LITI RUG IN LIGHT INDIGO WITH YELLOW





LITI RUG IN MATI

# LITI





BINDU LITI RUG IN LIGHT INDIGO

#### BINDU LITI



'The bindu and liti are the basic building blocks of this collection. Each possesses limitless potential in how they can be scaled and composed. Each design moves differently with its own unique balance'



BINDU LITI RUG IN BLACK

#### PEEPAL



'Various Indian leaf forms have been woven through the Dari Collection. The Peepal or Sacred Fig is also known as the Bodhi Tree, under which Siddharta meditated before attaining enlightenment and becoming Bud