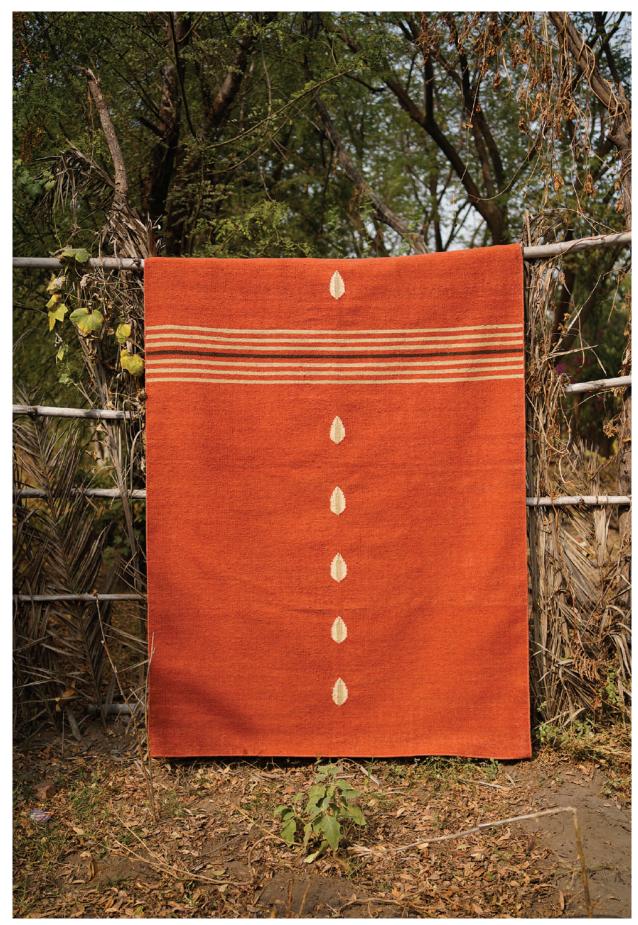

#### ANEK BINDU

ADOOSA IN ORANGE

#### PEEPAL

'Various Indian leaf forms have been woven through the Dari Collection. The Peepal or Sacred Fig is also known as the Bodhi Tree, under which Siddharta meditated before attaining enlightenment and becoming Buddha'