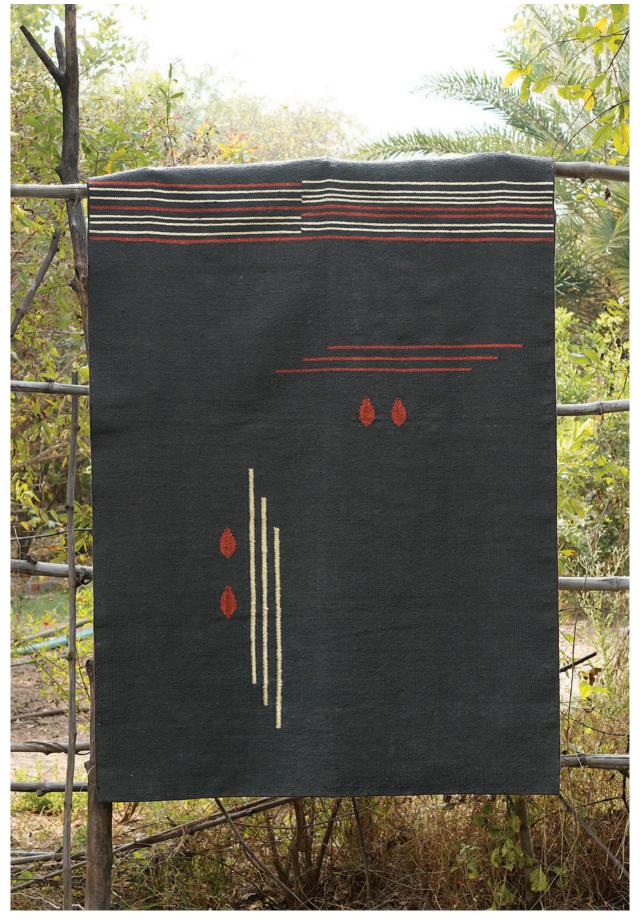

# LITI

BINDU LITI RUG IN LIGHT INDIGO

#### BINDU LITI

'The bindu and liti are the basic building blocks of this collection. Each possesses limitless potential in how they can be scaled and composed. Each design moves differently with its own unique balance'