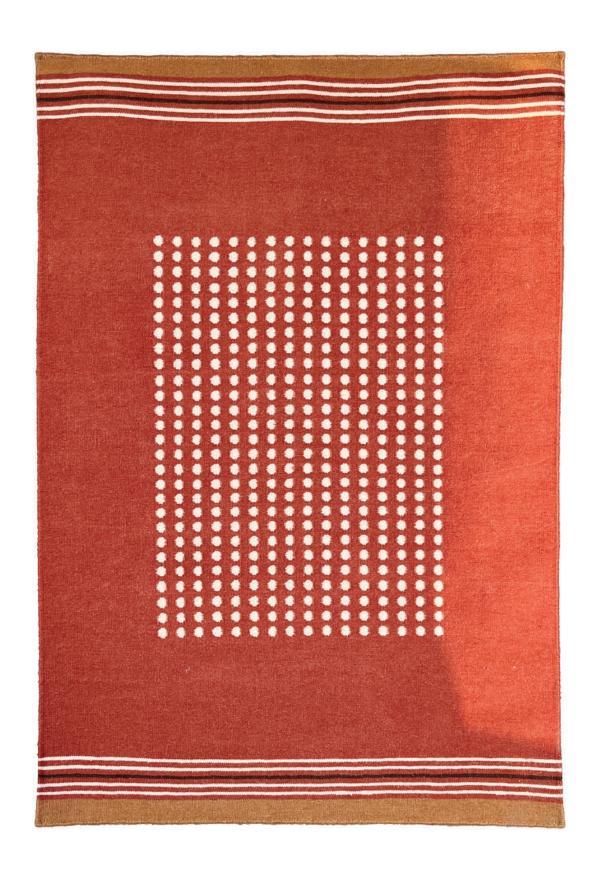

ari Collection

Indian Wool Handwoven Dhurries





#### this and that x anahita

# Dari Collection

Each this and that collection begins with the dot and the line or the bindu and liti, blurring the boundaries between form and texture.

The Dari Collection has been composed with classic Indian botanicals such as the Sacred Fig, Ber and Adoosa in distinctly non-traditional compositions.

Made of indigenous wool, each handcrafted piece sustains an ecosystem of herders, spinners and weavers. From soft neutrals to rustic hues, our wool rugs are woven in villages across Rajasthan bringing warmth and texture to any space they inhabit.

#### DARI COLLECTION



Our inspiration for the Anek Bindu Dhurrie travels far and wide from Riten Mazumdar to S.H. Raza to the 'Mata Hari' ceremonial cloth.





#### ANEK BINDU





ADOOSA IN ORANGE

# ADOOSA







ADOOSA RUG IN HALDI





LITI RUG IN LIGHT INDIGO WITH YELLOW





LITI RUG IN MATI

# LITI





BINDU LITI RUG IN LIGHT INDIGO

#### BINDU LITI



'The bindu and liti are the basic building blocks of this collection. Each possesses limitless potential in how they can be scaled and composed. Each design moves differently with its own unique balance'



BINDU LITI RUG IN BLACK

#### PEEPAL



'Various Indian leaf forms have been woven through the Dari Collection. The Peepal or Sacred Fig is also known as the Bodhi Tree, under which Siddharta meditated before attaining enlightenment and becoming Buddha'



PEEPAL RUG IN LIGHT INDIGO WITH RED

# ADOOSA LITI





ADOOSA LITI IN SEA FOAM

## TEEN LITI





TEEN LITI IN BLACK









Bind