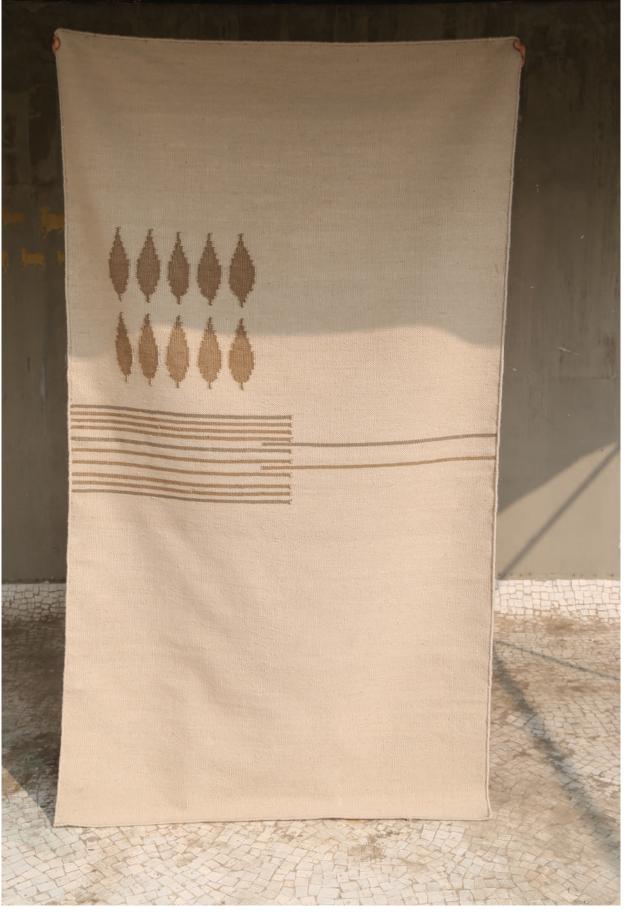

#### PEEPAL

'Various Indian leaf forms have been woven through the Dari Collection. The Peepal or Sacred Fig is also known as the Bodhi Tree, under which Siddharta meditated before attaining enlightenment and becoming Buddha'

PEEPAL RUG IN LIGHT INDIGO WITH RED