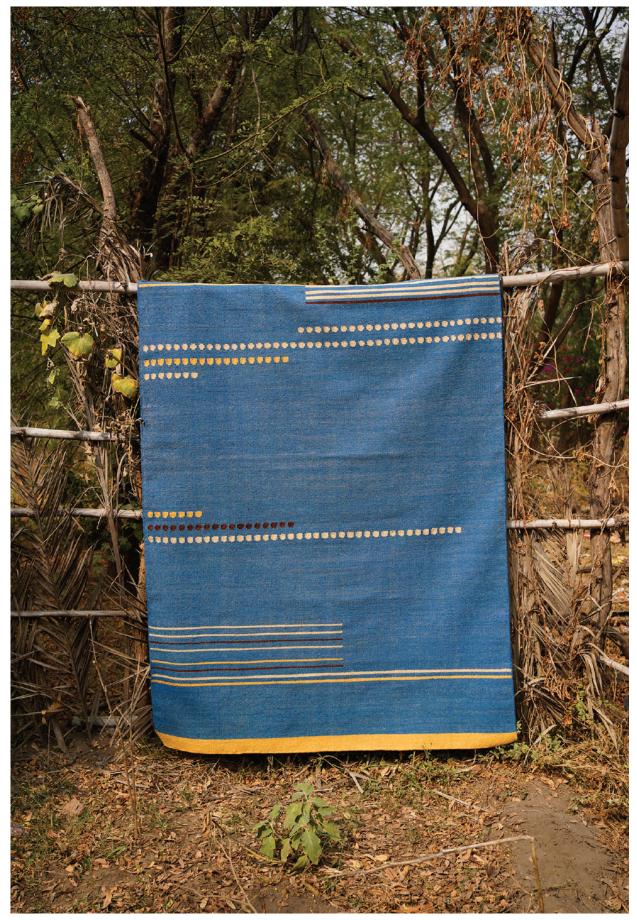

# ADOOSA

ADOOSA RUG IN HALDI

LITI RUG IN LIGHT INDIGO WITH YELLOW

LITI RUG IN MATI

# LITI

BINDU LITI RUG IN LIGHT INDIGO

#### BINDU LITI

'The bindu and liti are the basic building blocks of this collection. Each possesses limitless potential in how they can be scaled and composed. Each design moves differently with its own unique balance'