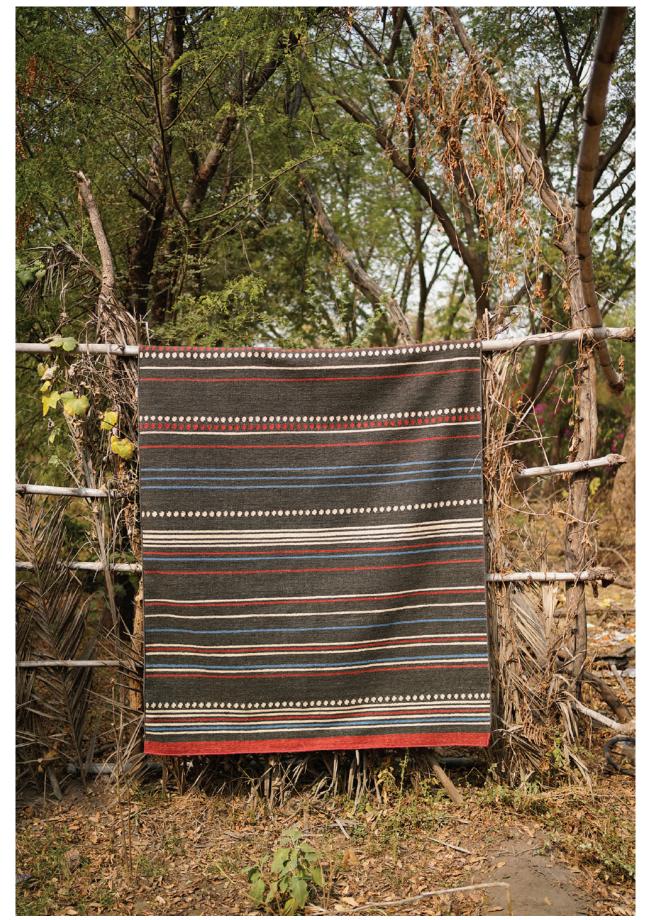

# ADOOSA

ADOOSA RUG IN HALDI

LITI RUG IN LIGHT INDIGO WITH YELLOW

LITI RUG IN MATI

# LITI

BINDU LITI RUG IN LIGHT INDIGO

BINDU LITI RUG IN BLACK

PEEPAL RUG IN LIGHT INDIGO WITH RED