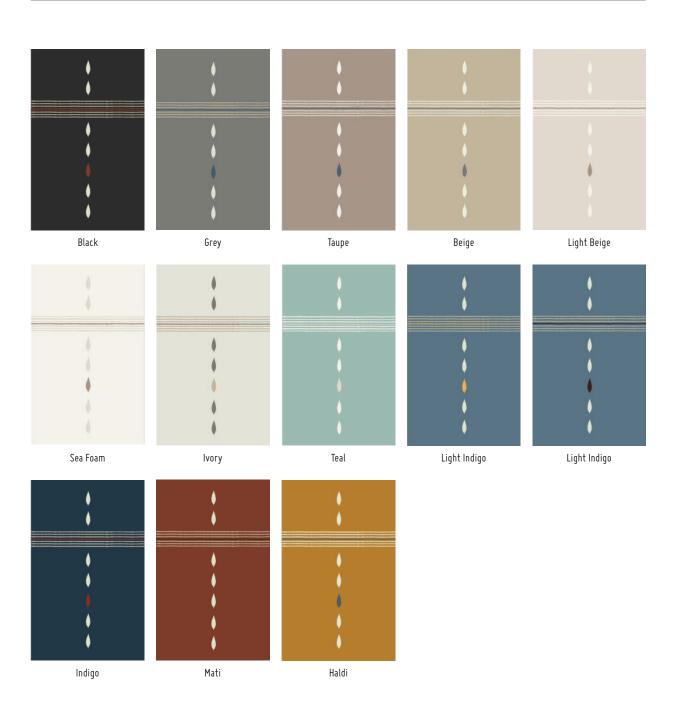

#### BINDU LITI

'The bindu and liti are the basic building blocks of this collection. Each possesses limitless potential in how they can be scaled and composed. Each design moves differently with its own unique balance'

BINDU LITI RUG IN BLACK