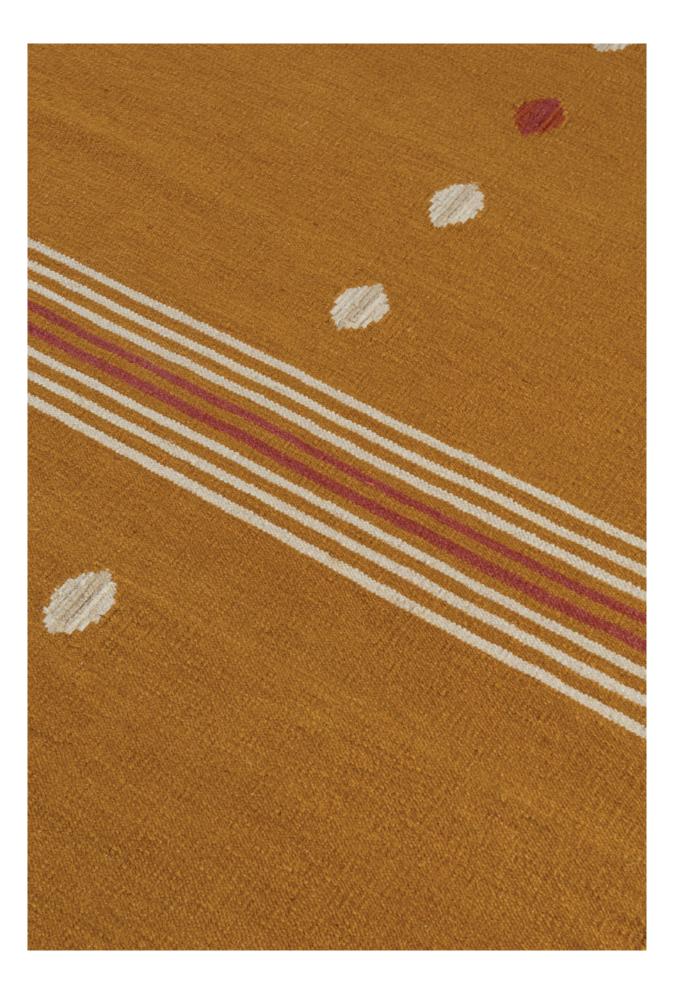

#### ANEK BINDU

ADOOSA IN ORANGE

# ADOOSA

ADOOSA RUG IN HALDI

LITI RUG IN LIGHT INDIGO WITH YELLOW

LITI RUG IN MATI