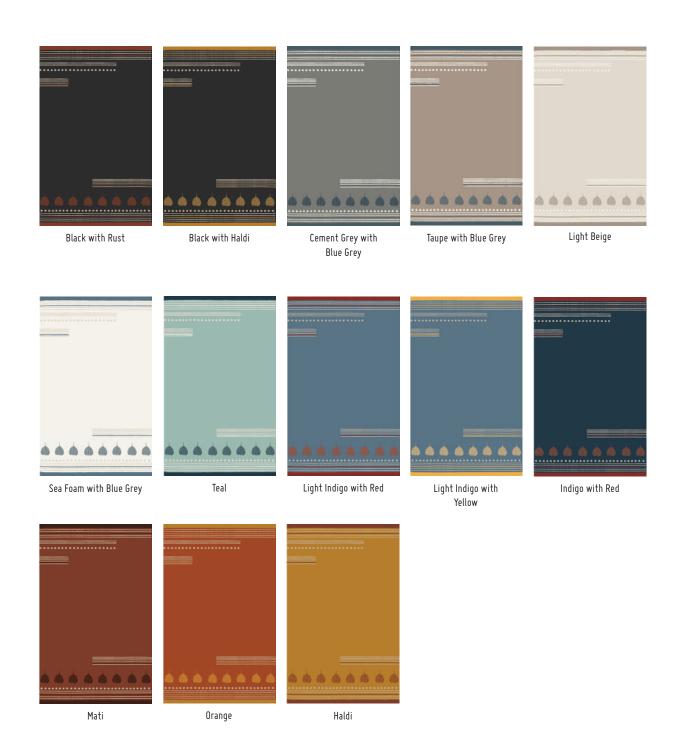

# ADOOSA

ADOOSA RUG IN HALDI

LITI RUG IN LIGHT INDIGO WITH YELLOW

LITI RUG IN MATI

# LITI

BINDU LITI RUG IN LIGHT INDIGO

BINDU LITI RUG IN BLACK

PEEPAL RUG IN LIGHT INDIGO WITH RED